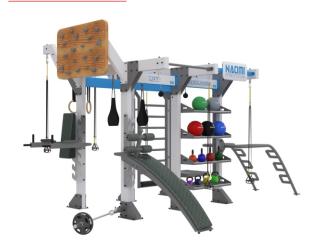

#### CUBE D500

DIMENSIONS (bounding box) 700cm x 580cm x 290cm

☐ 55 m² 20 users

This Cube has it all! The largest in the series it showcases all the components that made the Cube series an instant classic. From strength to agility exercises, this one bears it all. With ample workout space, you'll be sure that the club goer will not feel restricted or crowded.