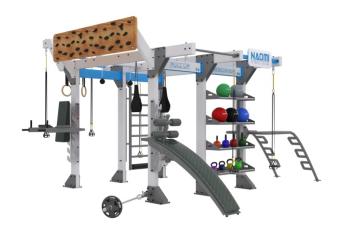

D200 is the smallest cage of this line. This is a perfect opportunity for smaller clubs to host functional fitness classes outdoors and still maintain maximum floor space for other exercises.

Space savings don't mean that you should sacrifice on versatility or design. While D300 is scaled down to fit almost any space, it still maintains the overall features of its larger predecessors. For club operators that still want to wow their audience while maintaining a small footprint, this model is for you!