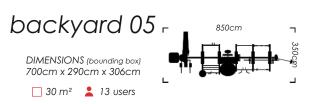

The biggest from BackYard line! 12 stations for 13 users at the same time. How we didi it, very easy, nothing is imposiible for Naomi. All stations in the row need less space in the room. This cage gives you maximum of workout and not repead stations. Every single one takes you at different lever of your possibility.