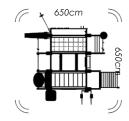

### CUBE D200

DIMENSIONS (bounding box) 510cm x 370cm x 290cm

D200 is the smallest cage of this line. This is a perfect opportunity for smaller clubs to host functional fitness classes and still maintain maximum floor space for other activities. Rember, you still have an option to pick your stations to satisfy individual needs for the most functional rig. After all, the letter "D" stands for Dynamic.