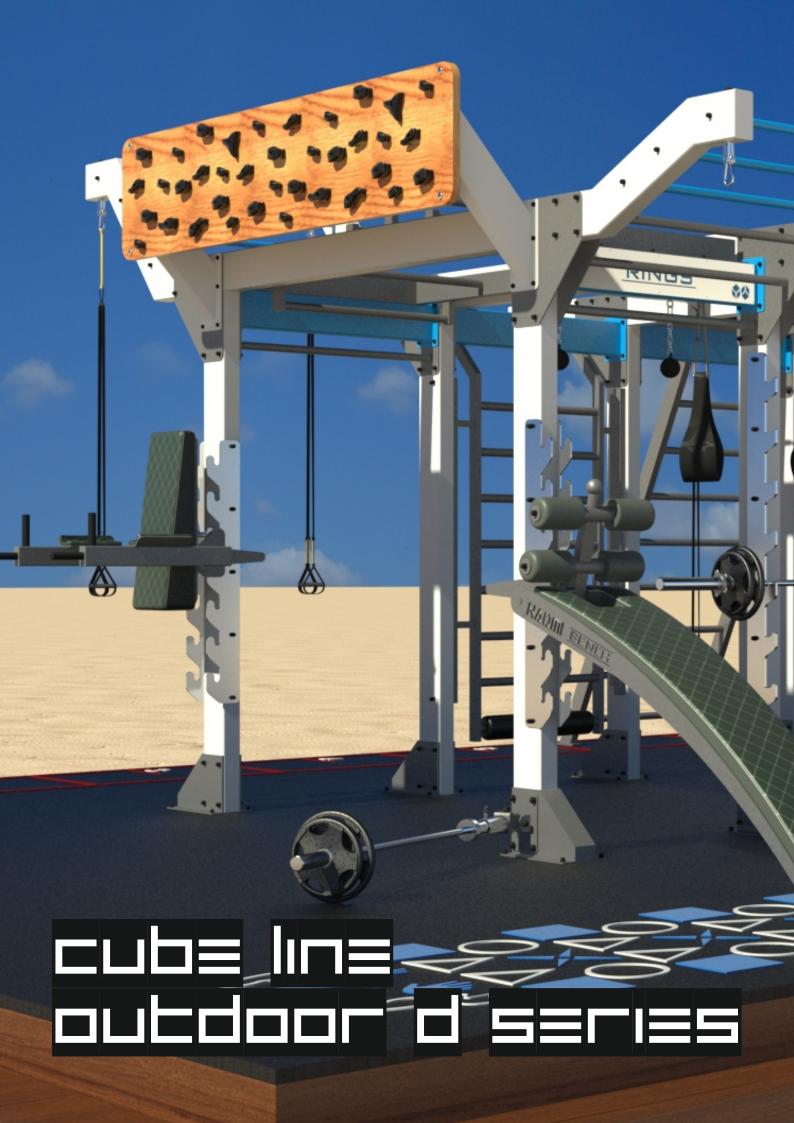

D200 is the smallest cage of this line. This is a perfect opportunity for smaller clubs to host functional fitness classes outdoors and still maintain maximum floor space for other exercises.

Space savings don't mean that you should sacrifice on versatility or design. While D300 is scaled down to fit almost any space, it still maintains the overall features of its larger predecessors. For club operators that still want to wow their audience while maintaining a small footprint, this model is for you!