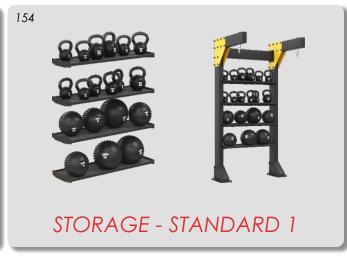

Here is an example of our STORAGE PLUS.STORAGE PLUS adds storage capabilities to the modules that previously were not possible. You could not combine "Storage" and "shelves".By putting storage module at the back of the station we sacrifice a little bit of space but the overall design is more compact and versatile

#### HIGHLITING - STORAGE PLUS CAGE

3x - STORAGE PLUS (50)

2x - STORAGE - DUMBELL SHELF (165)

1x - STORAGE - MATS (153)

2x - PULL UP (100)

2x - SQUAT (130)

1x - TARGET BALL<sup>2</sup>

1x - BOXING BAG - 160cm (31)