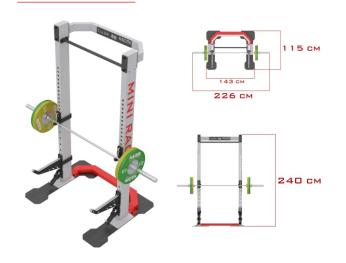

MINI RACK V3 without platform

MINI RACK V3 with platform

Mini Rack from Naomi is that piece of equipment you may have in any place. It still very functional and the most power of this little one is space saving.

It's only 115 cm deep and on he's strong post's you still can have safety bars for dead lift's, how cool is that. It is ideal for small studios and large clubs where you can use it with or without weighlifting platform.