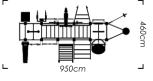

## NAOMI 3D CAGE VISUALIZATIONS

Cross Zone with huge cross/functional cage where every user will find something for them self! Over 20 different workout stations where you can train individualy or in the group.

- You will find such a stations like:
- Endless Rope
- Peg Board & Rocky Road with climbing rocks
- > Wall Ball & Rebounder
- > Hand Cycle
- Pull Up Handles
- > Squat Station with Safety Bars
- Gymnastic Ring Station

@naomifitnessdesign

Fight Fitness Zone - You will find here great Suspension Bridge together with moving system of Boxing Bags. You can make full Boxing Training here as also fight fitness training. If you dont need boxing bags, simply you can move them on a side and train on TRX or any other suspension training. 10 places every 1,2m give you perfect space for your workout. On the side of the cage you will find Storage Stations and Wall Ball Station where special design gives you a great workout for abdominal and wall training. On the other side you will find something special, climbing rock wall with climbing rope! Inside you can feel like real Ninja Warrior thanks to gymnastics rings in 3 different hight.