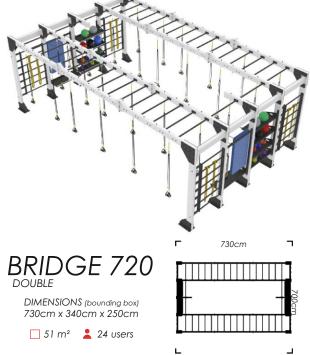

What's better than one Bridge! Well, two of them!. Incredible 54 anchoring points allows for 24 users to work out at the same time.

**BOXING RAIL** 4x BAGS

DIMENSIONS: 435cm x 660cm x 270cm

29 m² 💄 8+ users