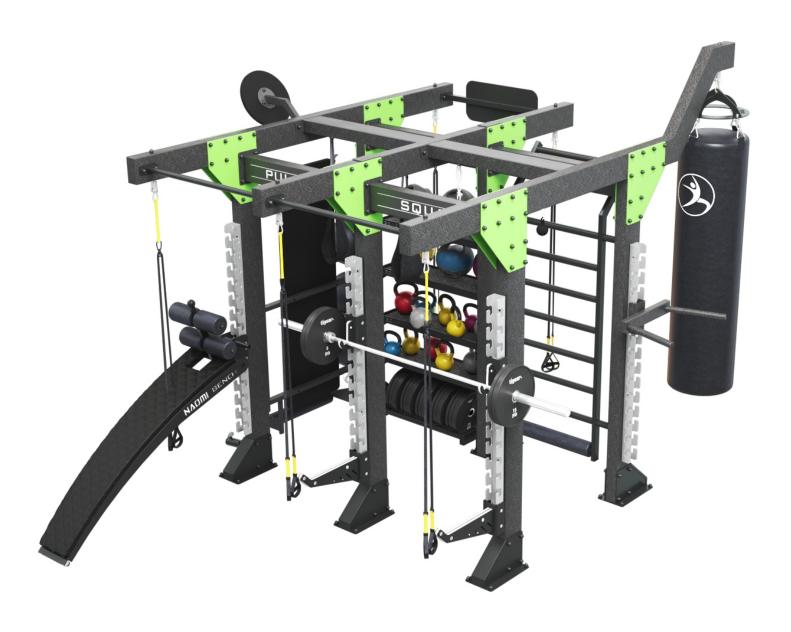

Here is an example of our STORAGE PLUS.STORAGE PLUS adds storage capabilities to the modules that previously were not possible. You could not combine "Storage" and "shelves".By putting storage module at the back of the station we sacrifice a little bit of space but the overall design is more compact and versatile

#### HIGHLITING - STORAGE PLUS CAGE

3x - STORAGE PLUS (50)

2x - STORAGE - DUMBELL SHELF (165)

1x - STORAGE - MATS (153)

2x - PULL UP (100)

2x - SQUAT (130)

1x - TARGET BALL<sup>2</sup>

1x - BOXING BAG - 160cm (31)

1x - DIP - SIMPLE (121)

1x - AB BENCH (123)

1x - TARGET BALL<sup>2</sup> (20)

2x - ONE STACK (160)

1x - BATTLE ROPE (90)

1x - PULL UP HANDLES (110)

2x - TOASTER (201)

Example: CUSTOM FRAME PROJECT