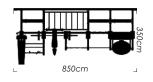

### CUBE D200

DIMENSIONS (bounding box) 510cm x 370cm x 290cm

D200 is the smallest cage of this line. This is a perfect opportunity for smaller clubs to host functional fitness classes and still maintain maximum floor space for other activities. Rember, you still have an option to pick your stations to satisfy individual needs for the most functional rig. After all, the letter "D" stands for Dynamic.