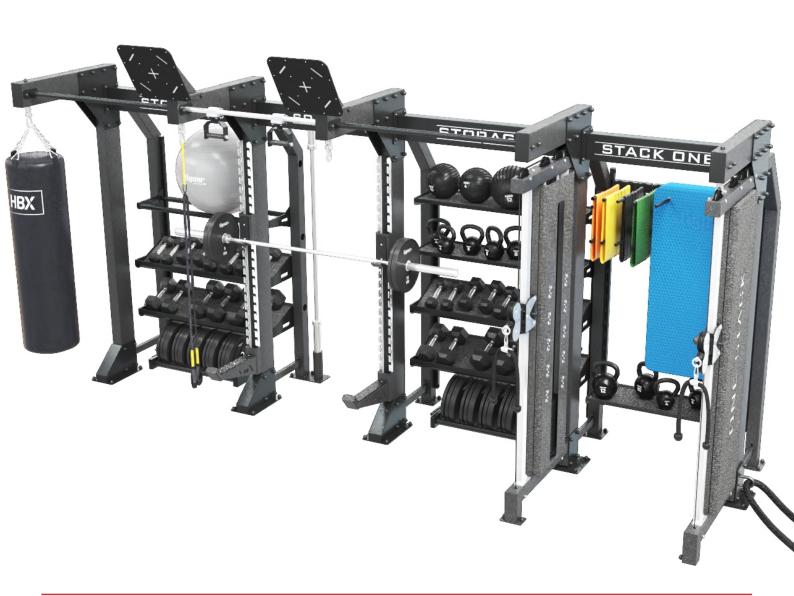

\* Walls of the court are not shown

for better visual clairty of our products.

Modules that Client requested:

2x - ONE STACK (160)

1x - PULL UP (100)

2x - SQUAT (130)

1x - MULTI PULLUP (101)

3x - STORAGE - PLATE HOLDER (152)

1x - CYCLE (140)

2x - STORAGE - SUSPENDED SHELF (155)

1x - STORAGE - MATS (153)

1x - WORKOUT LADDER V2 (193)

1x - DIP - AB-TRON (120)

1x - WALLBALL (50)

4x - TARGET BALL<sup>2</sup> (20)

4x - BOXING BAG - CUSTOM LOGO (32)