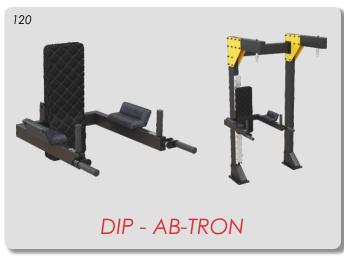

1x - CYCLE (140)

2x - STORAGE - SUSPENDED SHELF (155)

1x - STORAGE - MATS (153)

1x - WORKOUT LADDER V2 (193)

1x - DIP - AB-TRON (120)

1x - WALLBALL (50)

4x - TARGET BALL<sup>2</sup> (20)

4x - BOXING BAG - CUSTOM LOGO (32)