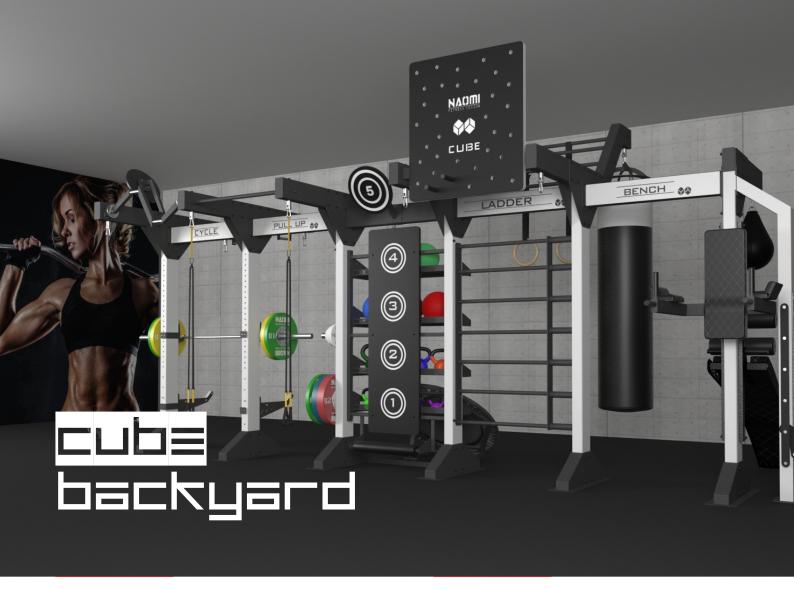

CUBF BACKYARD 35

Here we have a lot of more to do. We can use 8 stations for multi use, so the exercise we can do a lot more! Apart from squat and safeties, we also have a calisthenics ladder where you can hang Gim Rings, workout ladder, Climbing Peg Board, and punch bag! So many on so not many square metersl