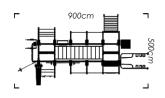

## NAOMI 3D CAGE VISUALIZATIONS

Cross Zone with huge cross/functional cage where every user will find something for them self! Over 20 different workout stations where you can train individualy or in the group.

- You will find such a stations like:
- Endless Rope
- Peg Board & Rocky Road with climbing rocks
- > Wall Ball & Rebounder
- > Hand Cycle
- Pull Up Handles
- > Squat Station with Safety Bars
- Gymnastic Ring Station

@naomifitnessdesign

Fight Fitness Zone - You will find here great Suspension Bridge together with moving system of Boxing Bags. You can make full Boxing Training here as also fight fitness training. If you dont need boxing bags, simply you can move them on a side and train on TRX or any other suspension training. 10 places every 1,2m give you perfect space for your workout. On the side of the cage you will find Storage Stations and Wall Ball Station where special design gives you a great workout for abdominal and wall training. On the other side you will find something special, climbing rock wall with climbing rope! Inside you can feel like real Ninja Warrior thanks to gymnastics rings in 3 different hight.