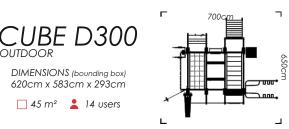

#### CUBE D300

DIMENSIONS (bounding box) 580cm x 480cm x 290cm

Space savings don't mean that you should sacrifice on versatility or design. While D300 is scaled down to fit almost any space, it still maintains the overall features of its larger predecessors. For club operators that still want to wow their audience while maintaining a small footprint, this model is for you!

D200 is the smallest cage of this line. This is a perfect opportunity for smaller clubs to host functional fitness classes outdoors and still maintain maximum floor space for other exercises.

Space savings don't mean that you should sacrifice on versatility or design. While D300 is scaled down to fit almost any space, it still maintains the overall features of its larger predecessors. For club operators that still want to wow their audience while maintaining a small footprint, this model is for you!