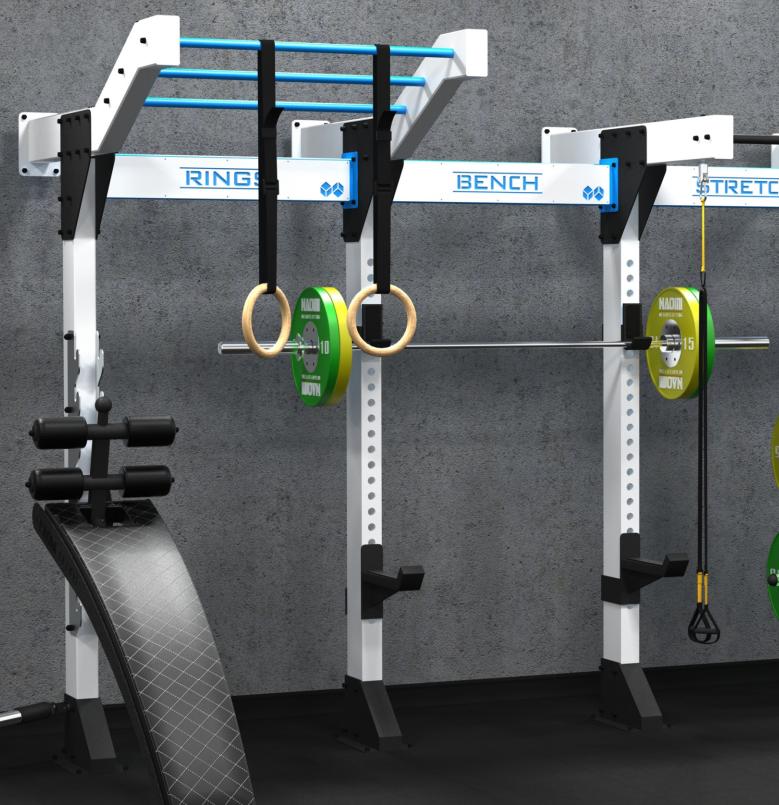

HALF RACK V3 without platform

HALF RACK V3 with platform

A Power Rack Line from Naomi is undoubtedly one of the most important pieces of equipment you can have in your gym. Its versatility allows you to perform everything from bench presses to squats. Naomi Power Rack Line is 256cm high and has an inside working space of 100mm, which allows you plenty of room for side-toside movements. In addition, this power rack offers a total of 23 positions, so it can accommodate a multitude of different heights and exercises. Make this high quality power rack a part of your gym today.