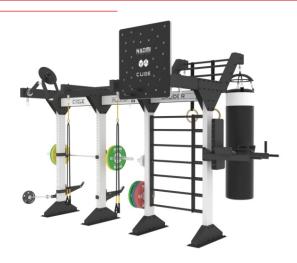

# EXAMPLE 10X CONFIGURATIONS

10X 2 x 4 STATIONS

10X 2 x 2 STATIONS

10X 2 + 5 STATIONS

SILVER

DIMENSIONS (bounding box) 520cm x 390cm x 270cm

30 m<sup>2</sup> 9 users

The ideal choice for those fitness clubs that value a full modular functional fitness rig and all the benefits of customization. Chameleon Silver gives you opportunity to train 9 users at the same time.

GOLD

DIMENSIONS (bounding box) 630cm x 560cm x 300cm

☐ 49 m² 💄 13 users

Chameleon Gold is created for typical sircle training with 13 stations alaud to train 13 people at the same time. Also here you can have a great customization of any station from bigger cage family.

### TITANIUM

DIMENSIONS (bounding box) 700cm x 550cm x 300cm

Chameleon Titanium is strong as the name! 16 users can train at the same time. Different stations, 3 different monkey bars! You can find here also cross stations as also pure functional.

## **PLATINIUM**

DIMENSIONS (bounding box) 920cm x 650cm x 300cm

☐ 90 m² 25+ users

The biggest from Chameleon Family cage allow to train at the same time for 25 people. Every single station can be use in few training prospective, please imagine no limits, no pain, all possibilities in one piece of equipment.