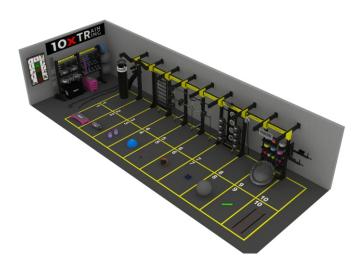

#### WHY 10XTRAINING

- Social experience creating unique club culture
- It is all about fun and results your USP
- Added value in the areas of sales and retention strategy
- Simple to manage an effective and safe training concept
- Comprehensive team training included
- Technology integration competitive advantage

### RESULTS ARE THE KEY

- Social "experience" based around team training
- · Novelty and tribal connection
- Fun, motivation, energy, sweat and results
- Training variety constantly changing workouts
- Designed for all levels of fitness experience
- Excellent way to create a healthy lifestyle habits
- Male and female clients of all ages and lifestyle groups
- Ideal for those who need training guidance and support
- Members looking for an exciting new style of training • Time and workout flexibility conscious individuals

# EXAMPLE 10X CONFIGURATIONS

10X 2 x 4 STATIONS

10X 2 x 2 STATIONS

10X 2 + 5 STATIONS

SILVER

DIMENSIONS (bounding box) 520cm x 390cm x 270cm

30 m<sup>2</sup> 9 users

The ideal choice for those fitness clubs that value a full modular functional fitness rig and all the benefits of customization. Chameleon Silver gives you opportunity to train 9 users at the same time.