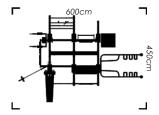

DIMENSIONS (bounding box) 509cm x 389cm x 293cm

27 m<sup>2</sup> 9 users

When smaller is better or needed, the \$200 is here! The smallest rig in this line, it will perform just as good as its larger counterparts. Now, facilities with confined spaces can entertain their members and engage them in a functional fitness environment.