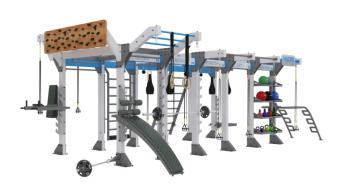

#### CUBE D500

DIMENSIONS (bounding box) 700cm x 580cm x 290cm

☐ 55 m² 20 users

This Cube has it all! The largest in the series it showcases all the components that made the Cube series an instant classic. From strength to agility exercises, this one bears it all. With ample workout space, you'll be sure that the club goer will not feel restricted or crowded.