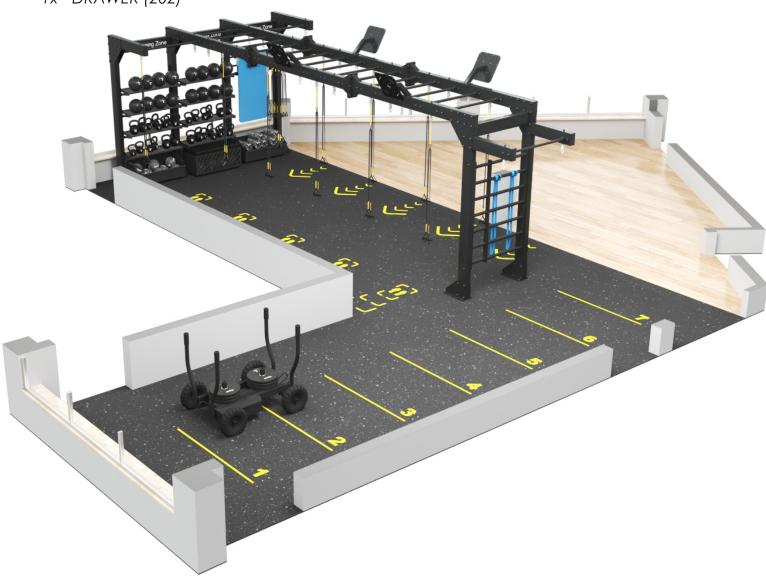

Example: Bridge MODULAR design.

In this case client provided us with a floor plan and and asked for our BRIDGE in this

space. Color RAL 9005 black. Modules that Client requested:

1x - BRIDGE 980 (1)

17x - PULL UP (100)

2x - SQUAT (130)

1x - STORAGE - MATS (153)

2x - STORAGE - SUSPENDED SHELF (155)

1x - LADDER

4x - TARGET BALL<sup>2</sup> (20)

1x - STORAGE BOX (200)

1x - TOASTER (201)

1x - DRAWER (202)