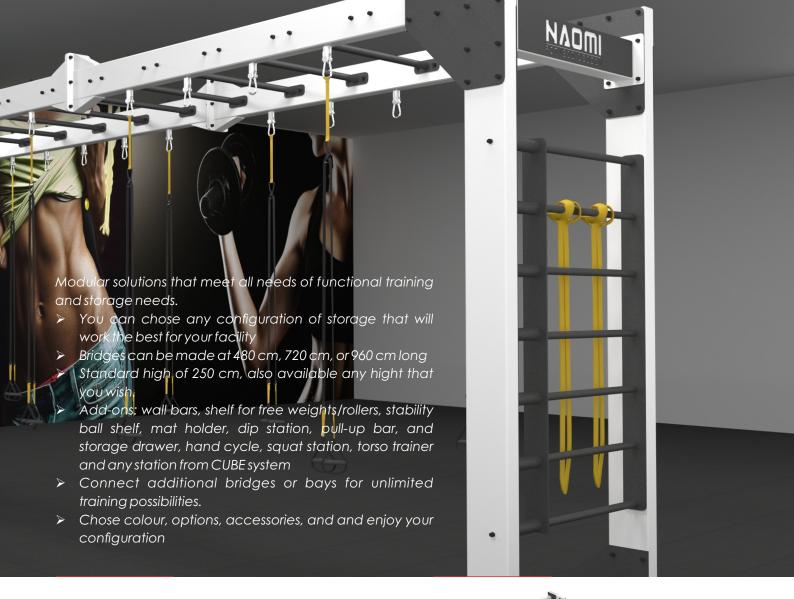

## NAOMI 3D CAGE VISUALIZATIONS

Cross Zone with huge cross/functional cage where every user will find something for them self! Over 20 different workout stations where you can train individualy or in the group.

- You will find such a stations like:
- Endless Rope
- Peg Board & Rocky Road with climbing rocks
- > Wall Ball & Rebounder
- > Hand Cycle
- Pull Up Handles
- > Squat Station with Safety Bars
- Gymnastic Ring Station

@naomifitnessdesign

Fight Fitness Zone - You will find here great Suspension Bridge together with moving system of Boxing Bags. You can make full Boxing Training here as also fight fitness training. If you dont need boxing bags, simply you can move them on a side and train on TRX or any other suspension training. 10 places every 1,2m give you perfect space for your workout. On the side of the cage you will find Storage Stations and Wall Ball Station where special design gives you a great workout for abdominal and wall training. On the other side you will find something special, climbing rock wall with climbing rope! Inside you can feel like real Ninja Warrior thanks to gymnastics rings in 3 different hight.