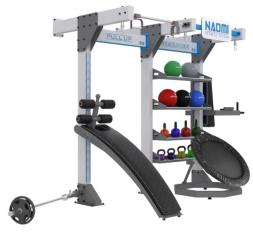

With 7 or 8 posts this design is sturdy and stable. By attaching the rig to the wall, you'll optimize your space for other workouts as well.

WM 2 BAY

DIMENSIONS (bounding box) 340cm x 220cm x 240cm

☐ 17 m² 🙎 5 users