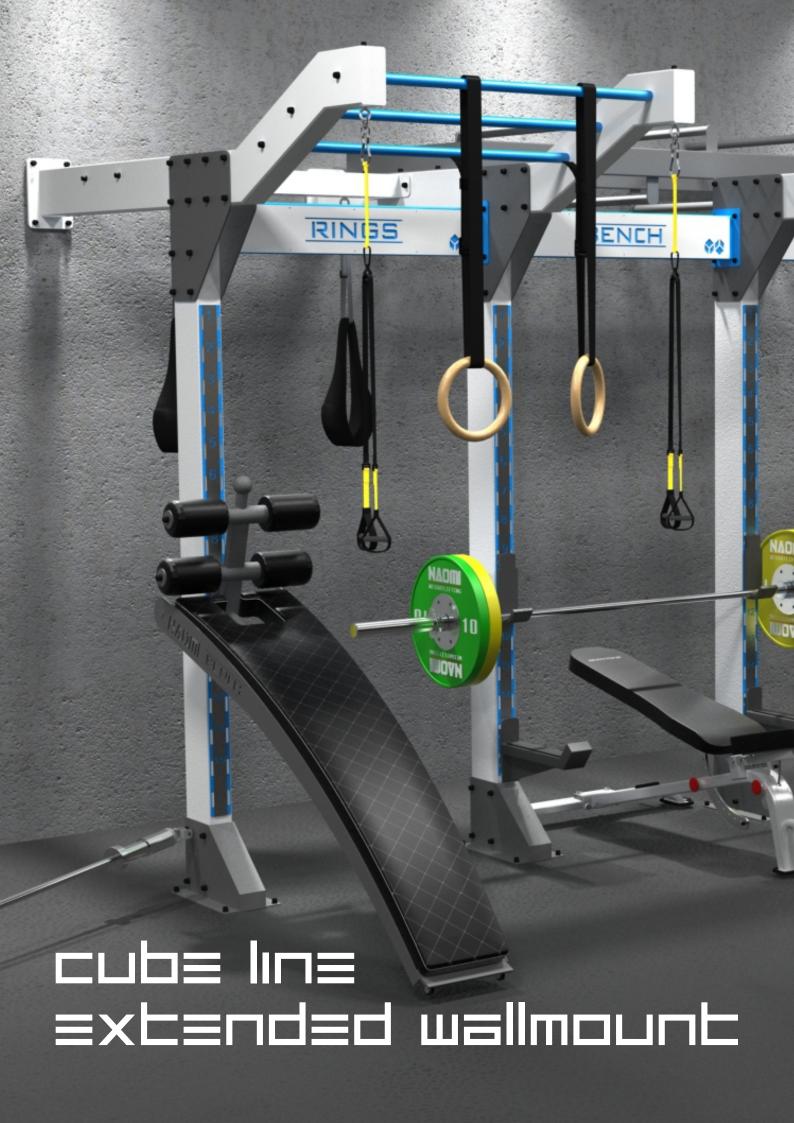

With 7 or 8 posts this design is sturdy and stable. By attaching the rig to the wall, you'll optimize your space for other workouts as well.

WM 2 BAY

DIMENSIONS (bounding box) 340cm x 220cm x 240cm

☐ 17 m² 🙎 5 users