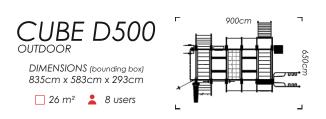

#### CUBE D500

DIMENSIONS (bounding box) 700cm x 580cm x 290cm

☐ 55 m² 20 users

This Cube has it all! The largest in the series it showcases all the components that made the Cube series an instant classic. From strength to agility exercises, this one bears it all. With ample workout space, you'll be sure that the club goer will not feel restricted or crowded.