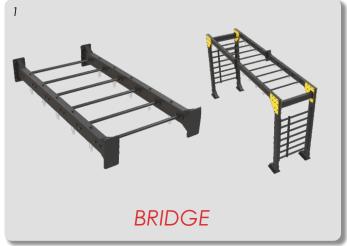

Example: Bridge MODULAR design.

In this case client provided us with a floor plan and and asked for our BRIDGE in this

space. Color RAL 9005 black. Modules that Client requested:

1x - BRIDGE 980 (1)

17x - PULL UP (100)