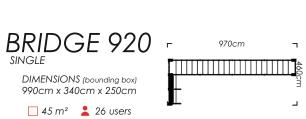

Top design in a smaller shape! This is what Bridge XL brings to the table. 28 anchoring points with ability to work out 13 users makes this unit a must have for clubs with less space!

38 anchoring points allows for up to 26 users to take advantage of working out together. Slightly smaller than its predecessor, this unit still allows for open movement of ample amount of users