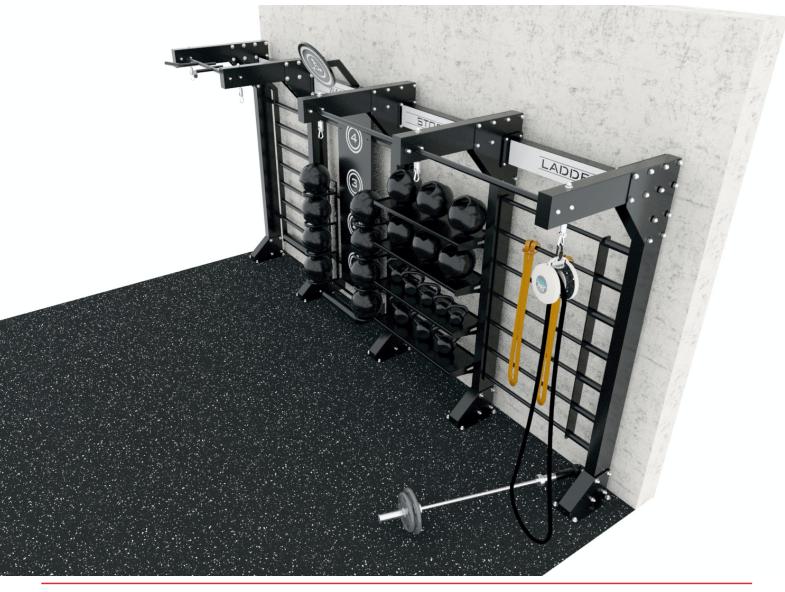

\* Walls of the court are not shown for better visual clairty of our products.

Example: Near-Wall StorageMODULAR design. This one is a Functional storage solution.

Client arranged 4 Modules 100cm

1x - WORKOUT LADDER

1x - VERTICAL LADDER

1x - WALLBALL (50)

2x - STORAGE - BALLS (150)

2x - STORAGE - SUSPENDED SHELF (155)

1x - VERTICAL LADDER

2x - PULL UP (100)

1x - MULTI PULLUP (101)

1x - ENDLESS ROPE (60)