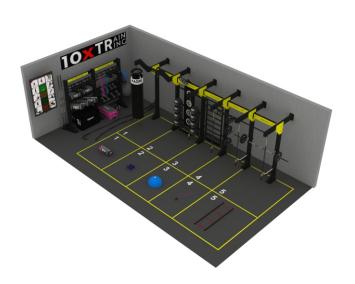

# EXAMPLE 10X CONFIGURATIONS

10X 2 x 4 STATIONS

10X 2 x 2 STATIONS

10X 2 + 5 STATIONS

SILVER

DIMENSIONS (bounding box) 520cm x 390cm x 270cm

30 m<sup>2</sup> 9 users

The ideal choice for those fitness clubs that value a full modular functional fitness rig and all the benefits of customization. Chameleon Silver gives you opportunity to train 9 users at the same time.