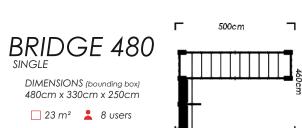

Top design in a smaller shape! This is what Bridge XL brings to the table. 28 anchoring points with ability to work out 13 users makes this unit a must have for clubs with less space!

38 anchoring points allows for up to 26 users to take advantage of working out together. Slightly smaller than its predecessor, this unit still allows for open movement of ample amount of users