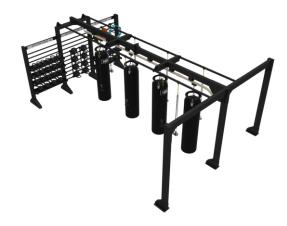

What's better than one Bridge! Well, two of them!. Incredible 54 anchoring points allows for 24 users to work out at the same time.

**BOXING RAIL** 4x BAGS

DIMENSIONS: 435cm x 660cm x 270cm

29 m² 💄 8+ users

**BOXING RAIL** 5x BAGS

DIMENSIONS: 485cm x 760cm x 270cm

## **BOXING RAIL** 6x BAGS

DIMENSIONS: 485cm x 860cm x 270cm

☐ 42 m² 🙎 12+ users

## **BOXING RAIL** 7x BAGS

DIMENSIONS: 535cm x 960cm x 270cm

☐ 52 m² 🙎 14+ users

## **BOXING RAIL** 9x BAGS

DIMENSIONS: 480cm x 1350cm x 270cm

## **BOXING RAIL** 10x BAGS

DIMENSIONS: 480cm x 1450cm x 270cm