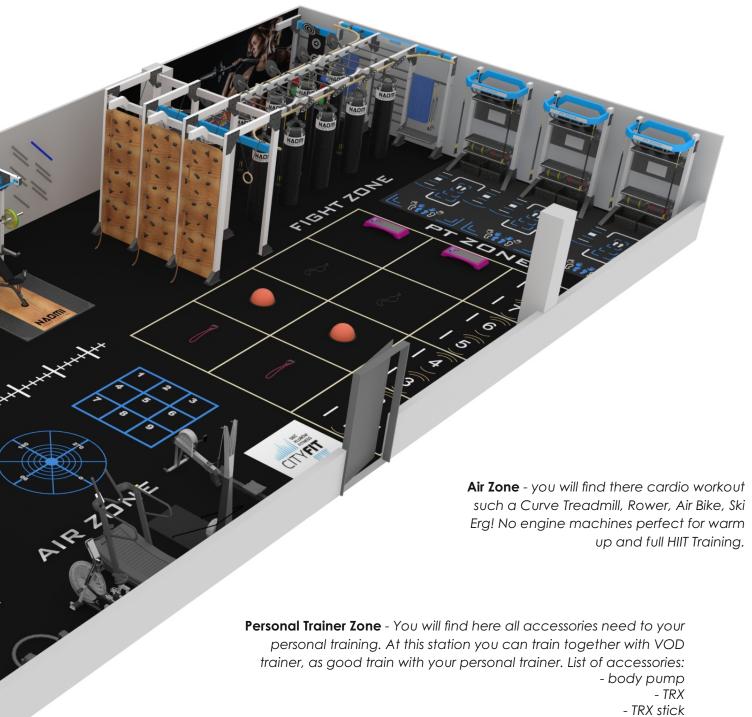

## NAOMI 3D CAGE VISUALIZATIONS

Cross Zone with huge cross/functional cage where every user will find something for them self! Over 20 different workout stations where you can train individualy or in the group.

- You will find such a stations like:
- Endless Rope
- Peg Board & Rocky Road with climbing rocks
- > Wall Ball & Rebounder
- > Hand Cycle
- Pull Up Handles
- > Squat Station with Safety Bars
- Gymnastic Ring Station

@naomifitnessdesign

Fight Fitness Zone - You will find here great Suspension Bridge together with moving system of Boxing Bags. You can make full Boxing Training here as also fight fitness training. If you dont need boxing bags, simply you can move them on a side and train on TRX or any other suspension training. 10 places every 1,2m give you perfect space for your workout. On the side of the cage you will find Storage Stations and Wall Ball Station where special design gives you a great workout for abdominal and wall training. On the other side you will find something special, climbing rock wall with climbing rope! Inside you can feel like real Ninja Warrior thanks to gymnastics rings in 3 different hight.