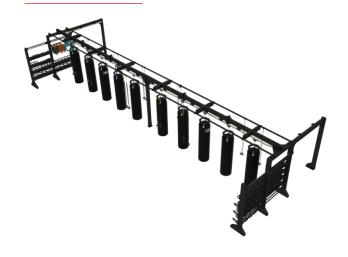

What's better than one Bridge! Well, two of them!. Incredible 54 anchoring points allows for 24 users to work out at the same time.

**BOXING RAIL** 4x BAGS

DIMENSIONS: 435cm x 660cm x 270cm

29 m² 💄 8+ users

**BOXING RAIL** 5x BAGS

DIMENSIONS: 485cm x 760cm x 270cm

## **BOXING RAIL** 6x BAGS

DIMENSIONS: 485cm x 860cm x 270cm

☐ 42 m² 🙎 12+ users

## **BOXING RAIL** 7x BAGS

DIMENSIONS: 535cm x 960cm x 270cm

☐ 52 m² 🙎 14+ users

## **BOXING RAIL** 9x BAGS

DIMENSIONS: 480cm x 1350cm x 270cm

## **BOXING RAIL** 10x BAGS

DIMENSIONS: 480cm x 1450cm x 270cm