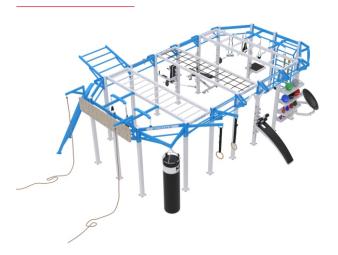

## NAOMI 3D CAGE VISUALIZATIONS

Cross Zone with huge cross/functional cage where every user will find something for them self! Over 20 different workout stations where you can train individualy or in the group.

- You will find such a stations like:
- Endless Rope
- Peg Board & Rocky Road with climbing rocks
- > Wall Ball & Rebounder
- > Hand Cycle
- Pull Up Handles
- > Squat Station with Safety Bars
- Gymnastic Ring Station

@naomifitnessdesign

Fight Fitness Zone - You will find here great Suspension Bridge together with moving system of Boxing Bags. You can make full Boxing Training here as also fight fitness training. If you dont need boxing bags, simply you can move them on a side and train on TRX or any other suspension training. 10 places every 1,2m give you perfect space for your workout. On the side of the cage you will find Storage Stations and Wall Ball Station where special design gives you a great workout for abdominal and wall training. On the other side you will find something special, climbing rock wall with climbing rope! Inside you can feel like real Ninja Warrior thanks to gymnastics rings in 3 different hight.