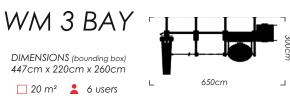

WM 3 BAY

DIMENSIONS (bounding box) 447cm x 220cm x 260cm

20 m<sup>2</sup> å 6 users

When you simply must have the "best of" but require less space to do it, D300 is your perfect choice. Standard functional fitness exercises coupled with innovative features make this rig extraordinary.