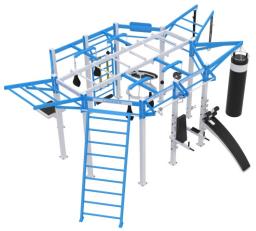

## NAOMI 3D CAGE VISUALIZATIONS

Cross Zone with huge cross/functional cage where every user will find something for them self! Over 20 different workout stations where you can train individualy or in the group.

- You will find such a stations like:
- Endless Rope
- Peg Board & Rocky Road with climbing rocks
- > Wall Ball & Rebounder
- > Hand Cycle
- Pull Up Handles
- > Squat Station with Safety Bars
- Gymnastic Ring Station

@naomifitnessdesign

Fight Fitness Zone - You will find here great Suspension Bridge together with moving system of Boxing Bags. You can make full Boxing Training here as also fight fitness training. If you dont need boxing bags, simply you can move them on a side and train on TRX or any other suspension training. 10 places every 1,2m give you perfect space for your workout. On the side of the cage you will find Storage Stations and Wall Ball Station where special design gives you a great workout for abdominal and wall training. On the other side you will find something special, climbing rock wall with climbing rope! Inside you can feel like real Ninja Warrior thanks to gymnastics rings in 3 different hight.