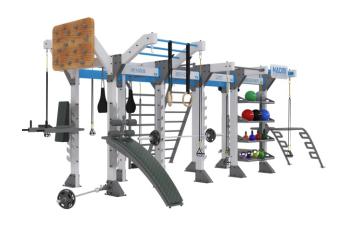

## NAOMI 3D CAGE VISUALIZATIONS

Cross Zone with huge cross/functional cage where every user will find something for them self! Over 20 different workout stations where you can train individualy or in the group.

- You will find such a stations like:
- Endless Rope
- Peg Board & Rocky Road with climbing rocks
- > Wall Ball & Rebounder
- > Hand Cycle
- Pull Up Handles
- > Squat Station with Safety Bars
- Gymnastic Ring Station

@naomifitnessdesign

Fight Fitness Zone - You will find here great Suspension Bridge together with moving system of Boxing Bags. You can make full Boxing Training here as also fight fitness training. If you dont need boxing bags, simply you can move them on a side and train on TRX or any other suspension training. 10 places every 1,2m give you perfect space for your workout. On the side of the cage you will find Storage Stations and Wall Ball Station where special design gives you a great workout for abdominal and wall training. On the other side you will find something special, climbing rock wall with climbing rope! Inside you can feel like real Ninja Warrior thanks to gymnastics rings in 3 different hight.