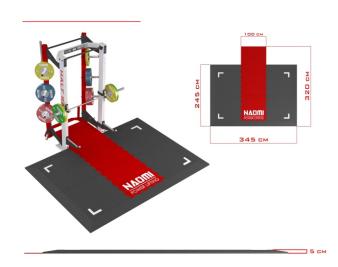

HALF RACK V3 without platform

HALF RACK V3 with platform

A Power Rack Line from Naomi is undoubtedly one of the most important pieces of equipment you can have in your gym. Its versatility allows you to perform everything from bench presses to squats. Naomi Power Rack Line is 256cm high and has an inside working space of 100mm, which allows you plenty of room for side-toside movements. In addition, this power rack offers a total of 23 positions, so it can accommodate a multitude of different heights and exercises. Make this high quality power rack a part of your gym today.