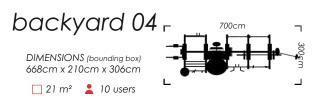

This model focuses on squat and pull up stations, you will find here all 4 pull up stations that give you all what you need for your back and arm workout, also down stations like Torso, Squat and DIP and Abdominal Throne.