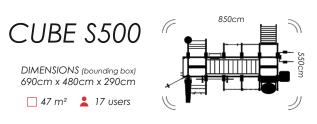

This model is a combination of all the best stations with full integration of new methodologies of functional fitness workout. \$500 allows the club operators to triangulate all the workouts of their members to assure their maximum satisfaction.

# CUBE S500

DIMENSIONS (bounding box) 838cm x 481cm x 293cm

☐ 45 m² 💄 17 users

This model is a combination of all the best stations with full integration of new methodologies of functional fitness workout. \$500 allows the club operators to triangulate all the workouts of their members to assure their maximum satisfaction.