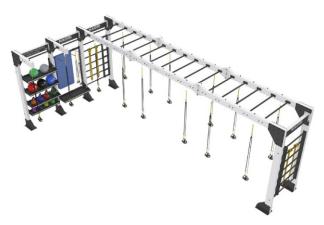

Top design in a smaller shape! This is what Bridge XL brings to the table. 28 anchoring points with ability to work out 13 users makes this unit a must have for clubs with less space!

38 anchoring points allows for up to 26 users to take advantage of working out together. Slightly smaller than its predecessor, this unit still allows for open movement of ample amount of users