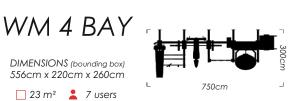

WM 4 BAY

DIMENSIONS (bounding box) 556cm x 220cm x 260cm

23 m<sup>2</sup> 2 7 users

Smaller wall space? No a problem! You can still get the 4bay and satisfy your craving for a great workout. Nothing is given up here! This model is an ideal combination of everything that's great about functional fitness, in less space!