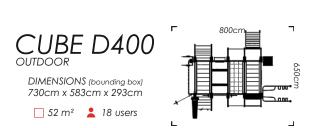

#### CUBE D400

DIMENSIONS (bounding box) 590cm x 580cm x 290cm

49 m² 18 users

A smaller scale of the Cube without sacrificing any of the usability of its big brother. Modular by design, means that you can pick and choose any station to your liking. If you wish to, you can even duplicate many of the stations, to really dial in your preference.

A smaller scale of the Cube without sacrificing any of the usability of its big brother. Modular by design, means that you can pick and choose any station to your liking. If you wish to, you can even duplicate many of the stations, to really dial in your preference.