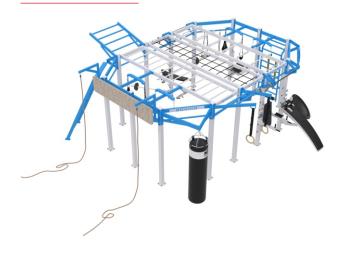

## NAOMI 3D CAGE VISUALIZATIONS

Cross Zone with huge cross/functional cage where every user will find something for them self! Over 20 different workout stations where you can train individualy or in the group.

- You will find such a stations like:
- Endless Rope
- Peg Board & Rocky Road with climbing rocks
- > Wall Ball & Rebounder
- > Hand Cycle
- Pull Up Handles
- > Squat Station with Safety Bars
- Gymnastic Ring Station

@naomifitnessdesign

Fight Fitness Zone - You will find here great Suspension Bridge together with moving system of Boxing Bags. You can make full Boxing Training here as also fight fitness training. If you dont need boxing bags, simply you can move them on a side and train on TRX or any other suspension training. 10 places every 1,2m give you perfect space for your workout. On the side of the cage you will find Storage Stations and Wall Ball Station where special design gives you a great workout for abdominal and wall training. On the other side you will find something special, climbing rock wall with climbing rope! Inside you can feel like real Ninja Warrior thanks to gymnastics rings in 3 different hight.