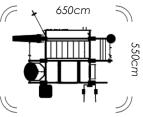

### CUBE D200

DIMENSIONS (bounding box) 510cm x 370cm x 290cm

D200 is the smallest cage of this line. This is a perfect opportunity for smaller clubs to host functional fitness classes and still maintain maximum floor space for other activities. Rember, you still have an option to pick your stations to satisfy individual needs for the most functional rig. After all, the letter "D" stands for Dynamic.