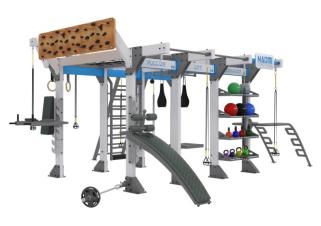

## NAOMI 3D CAGE VISUALIZATIONS

Cross Zone with huge cross/functional cage where every user will find something for them self! Over 20 different workout stations where you can train individualy or in the group.

- You will find such a stations like:
- Endless Rope
- Peg Board & Rocky Road with climbing rocks
- > Wall Ball & Rebounder
- > Hand Cycle
- Pull Up Handles
- > Squat Station with Safety Bars
- Gymnastic Ring Station

@naomifitnessdesign

Fight Fitness Zone - You will find here great Suspension Bridge together with moving system of Boxing Bags. You can make full Boxing Training here as also fight fitness training. If you dont need boxing bags, simply you can move them on a side and train on TRX or any other suspension training. 10 places every 1,2m give you perfect space for your workout. On the side of the cage you will find Storage Stations and Wall Ball Station where special design gives you a great workout for abdominal and wall training. On the other side you will find something special, climbing rock wall with climbing rope! Inside you can feel like real Ninja Warrior thanks to gymnastics rings in 3 different hight.