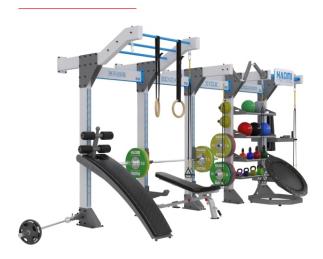

WM 4 BAY

DIMENSIONS (bounding box) 556cm x 220cm x 260cm

23 m<sup>2</sup> 2 7 users

Smaller wall space? No a problem! You can still get the 4bay and satisfy your craving for a great workout. Nothing is given up here! This model is an ideal combination of everything that's great about functional fitness, in less space!