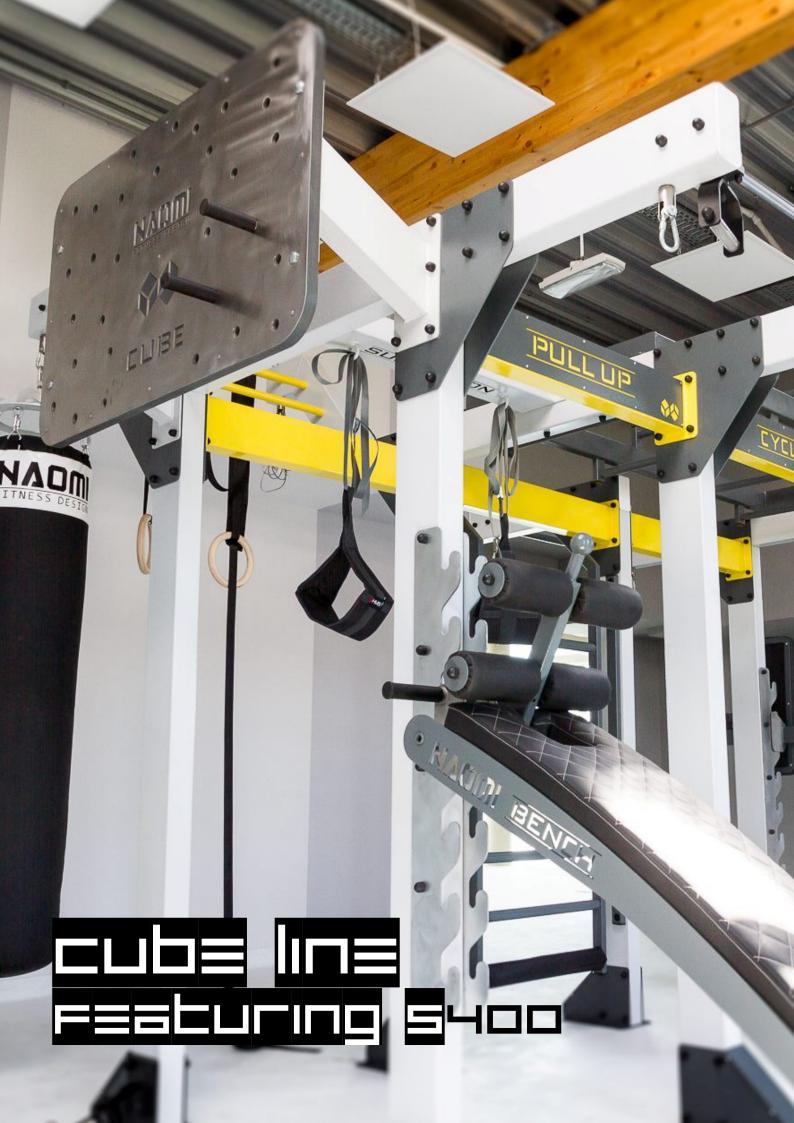

Slightly smaller than its predecessor, \$400 still affords the possibility of having a great workout in less space. By design, this unit has all the best features of \$500 in a more compact, seamless arrangement.

# CUBE S400

DIMENSIONS (bounding box) 727cm x 481cm x 293cm

☐ 40 m² 💄 15 users

Slightly smaller than its predecessor, \$400 still affords the possibility of having a great workout in less space. By design, this unit has all the best features of \$500 in a more compact, seamless arrangement.