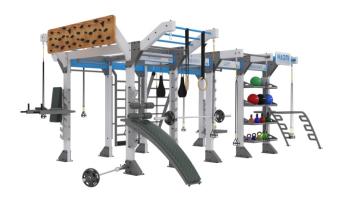

## NAOMI 3D CAGE VISUALIZATIONS

Cross Zone with huge cross/functional cage where every user will find something for them self! Over 20 different workout stations where you can train individualy or in the group.

- You will find such a stations like:
- Endless Rope
- Peg Board & Rocky Road with climbing rocks
- > Wall Ball & Rebounder
- > Hand Cycle
- Pull Up Handles
- > Squat Station with Safety Bars
- Gymnastic Ring Station

@naomifitnessdesign

Fight Fitness Zone - You will find here great Suspension Bridge together with moving system of Boxing Bags. You can make full Boxing Training here as also fight fitness training. If you dont need boxing bags, simply you can move them on a side and train on TRX or any other suspension training. 10 places every 1,2m give you perfect space for your workout. On the side of the cage you will find Storage Stations and Wall Ball Station where special design gives you a great workout for abdominal and wall training. On the other side you will find something special, climbing rock wall with climbing rope! Inside you can feel like real Ninja Warrior thanks to gymnastics rings in 3 different hight.