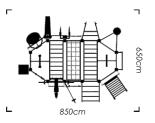

## NAOMI 3D CAGE VISUALIZATIONS

Cross Zone with huge cross/functional cage where every user will find something for them self! Over 20 different workout stations where you can train individualy or in the group.

- You will find such a stations like:
- Endless Rope
- Peg Board & Rocky Road with climbing rocks
- > Wall Ball & Rebounder
- > Hand Cycle
- Pull Up Handles
- > Squat Station with Safety Bars
- Gymnastic Ring Station

@naomifitnessdesign

Fight Fitness Zone - You will find here great Suspension Bridge together with moving system of Boxing Bags. You can make full Boxing Training here as also fight fitness training. If you dont need boxing bags, simply you can move them on a side and train on TRX or any other suspension training. 10 places every 1,2m give you perfect space for your workout. On the side of the cage you will find Storage Stations and Wall Ball Station where special design gives you a great workout for abdominal and wall training. On the other side you will find something special, climbing rock wall with climbing rope! Inside you can feel like real Ninja Warrior thanks to gymnastics rings in 3 different hight.