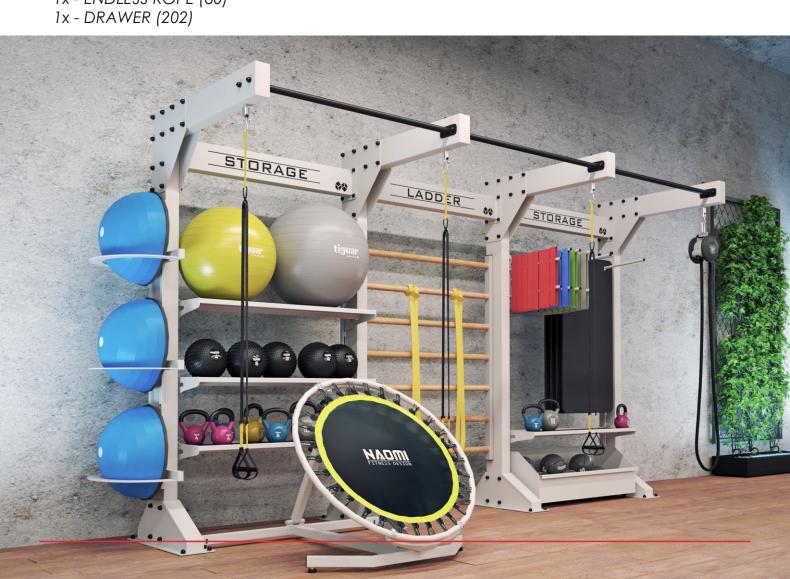

\* Walls of the court are not shown for better visual clairty of our products.

Example: Near-Wall StorageMODULAR design. This one is a Functional storage solution.

Client arranged 4 Modules 100cm

1x - WORKOUT LADDER

1x - VERTICAL LADDER

1x - WALLBALL (50)

2x - STORAGE - BALLS (150)

2x - STORAGE - SUSPENDED SHELF (155)

1x - VERTICAL LADDER

2x - PULL UP (100)

1x - MULTI PULLUP (101)

1x - ENDLESS ROPE (60)