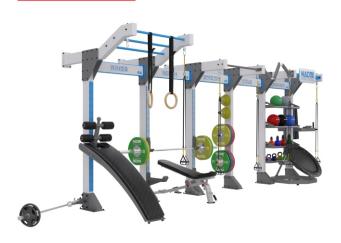

WM 5 BAY

DIMENSIONS (bounding box) 660cm x 220cm x 260cm

26 m<sup>2</sup> 8 users

The entire workout is brought forward in this seamless design. Sturdy design coupled with the ability to pick your own stations, makes this rig a must have.