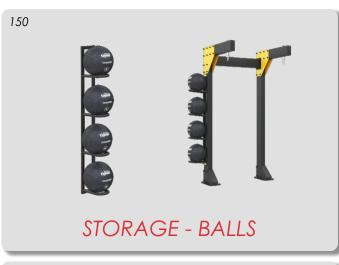

1x - VERTICAL LADDER

1x - WALLBALL (50)

2x - STORAGE - BALLS (150)

2x - STORAGE - SUSPENDED SHELF (155)

1x - VERTICAL LADDER

2x - PULL UP (100)

1x - MULTI PULLUP (101)

1x - ENDLESS ROPE (60)