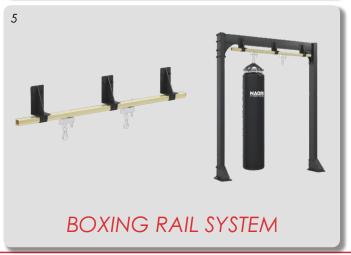

We can also provide our clients with a fully custom build based on our frame. The project features our Base Frame and Rail system. Simple, Elegant, and Functional at the same time.

1x - BASE FRAME (based on WEIGHT) 1x - custom BOXING RAIL SYSTEM