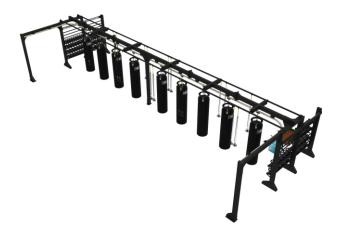

What's better than one Bridge! Well, two of them!. Incredible 54 anchoring points allows for 24 users to work out at the same time.

**BOXING RAIL** 4x BAGS

DIMENSIONS: 435cm x 660cm x 270cm

29 m² 💄 8+ users

**BOXING RAIL** 5x BAGS

DIMENSIONS: 485cm x 760cm x 270cm

## **BOXING RAIL** 6x BAGS

DIMENSIONS: 485cm x 860cm x 270cm

☐ 42 m² 🙎 12+ users

## **BOXING RAIL** 7x BAGS

DIMENSIONS: 535cm x 960cm x 270cm

☐ 52 m² 🙎 14+ users

## **BOXING RAIL** 9x BAGS

DIMENSIONS: 480cm x 1350cm x 270cm

## **BOXING RAIL** 10x BAGS

DIMENSIONS: 480cm x 1450cm x 270cm