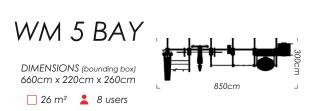

WM 5 BAY

DIMENSIONS (bounding box) 660cm x 220cm x 260cm

26 m<sup>2</sup> 8 users

The entire workout is brought forward in this seamless design. Sturdy design coupled with the ability to pick your own stations, makes this rig a must have.