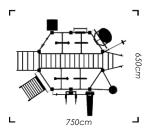

## NAOMI 3D CAGE VISUALIZATIONS

Cross Zone with huge cross/functional cage where every user will find something for them self! Over 20 different workout stations where you can train individualy or in the group.

- You will find such a stations like:
- Endless Rope
- Peg Board & Rocky Road with climbing rocks
- > Wall Ball & Rebounder
- > Hand Cycle
- Pull Up Handles
- > Squat Station with Safety Bars
- Gymnastic Ring Station

@naomifitnessdesign

Fight Fitness Zone - You will find here great Suspension Bridge together with moving system of Boxing Bags. You can make full Boxing Training here as also fight fitness training. If you dont need boxing bags, simply you can move them on a side and train on TRX or any other suspension training. 10 places every 1,2m give you perfect space for your workout. On the side of the cage you will find Storage Stations and Wall Ball Station where special design gives you a great workout for abdominal and wall training. On the other side you will find something special, climbing rock wall with climbing rope! Inside you can feel like real Ninja Warrior thanks to gymnastics rings in 3 different hight.