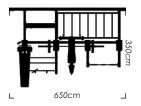

## NAOMI 3D CAGE VISUALIZATIONS

Cross Zone with huge cross/functional cage where every user will find something for them self! Over 20 different workout stations where you can train individualy or in the group.

- You will find such a stations like:
- Endless Rope
- Peg Board & Rocky Road with climbing rocks
- > Wall Ball & Rebounder
- > Hand Cycle
- Pull Up Handles
- > Squat Station with Safety Bars
- Gymnastic Ring Station

@naomifitnessdesign

Fight Fitness Zone - You will find here great Suspension Bridge together with moving system of Boxing Bags. You can make full Boxing Training here as also fight fitness training. If you dont need boxing bags, simply you can move them on a side and train on TRX or any other suspension training. 10 places every 1,2m give you perfect space for your workout. On the side of the cage you will find Storage Stations and Wall Ball Station where special design gives you a great workout for abdominal and wall training. On the other side you will find something special, climbing rock wall with climbing rope! Inside you can feel like real Ninja Warrior thanks to gymnastics rings in 3 different hight.