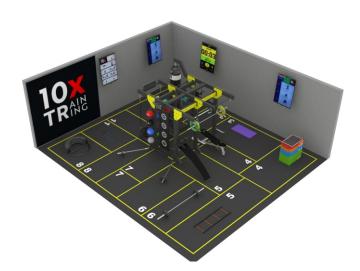

# EXAMPLE 10X CONFIGURATIONS

10X 2 x 4 STATIONS

10X 2 x 2 STATIONS

10X 2 + 5 STATIONS

SILVER

DIMENSIONS (bounding box) 520cm x 390cm x 270cm

30 m<sup>2</sup> 9 users

The ideal choice for those fitness clubs that value a full modular functional fitness rig and all the benefits of customization. Chameleon Silver gives you opportunity to train 9 users at the same time.