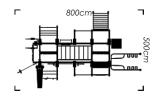

## NAOMI 3D CAGE VISUALIZATIONS

Cross Zone with huge cross/functional cage where every user will find something for them self! Over 20 different workout stations where you can train individualy or in the group.

- You will find such a stations like:
- Endless Rope
- Peg Board & Rocky Road with climbing rocks
- > Wall Ball & Rebounder
- > Hand Cycle
- Pull Up Handles
- > Squat Station with Safety Bars
- Gymnastic Ring Station

@naomifitnessdesign

Fight Fitness Zone - You will find here great Suspension Bridge together with moving system of Boxing Bags. You can make full Boxing Training here as also fight fitness training. If you dont need boxing bags, simply you can move them on a side and train on TRX or any other suspension training. 10 places every 1,2m give you perfect space for your workout. On the side of the cage you will find Storage Stations and Wall Ball Station where special design gives you a great workout for abdominal and wall training. On the other side you will find something special, climbing rock wall with climbing rope! Inside you can feel like real Ninja Warrior thanks to gymnastics rings in 3 different hight.