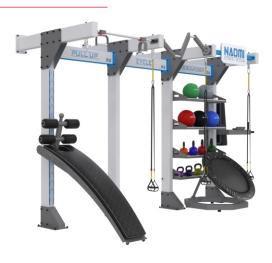

WM 3 BAY

DIMENSIONS (bounding box) 447cm x 220cm x 260cm

20 m<sup>2</sup> å 6 users

When you simply must have the "best of" but require less space to do it, D300 is your perfect choice. Standard functional fitness exercises coupled with innovative features make this rig extraordinary.