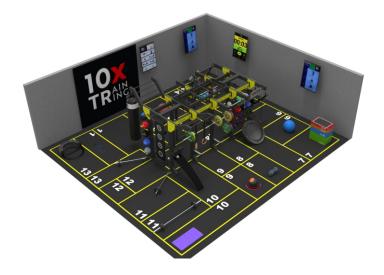

# EXAMPLE 10X CONFIGURATIONS

10X 2 x 4 STATIONS

10X 2 x 2 STATIONS

10X 2 + 5 STATIONS

SILVER

DIMENSIONS (bounding box) 520cm x 390cm x 270cm

30 m<sup>2</sup> 9 users

The ideal choice for those fitness clubs that value a full modular functional fitness rig and all the benefits of customization. Chameleon Silver gives you opportunity to train 9 users at the same time.