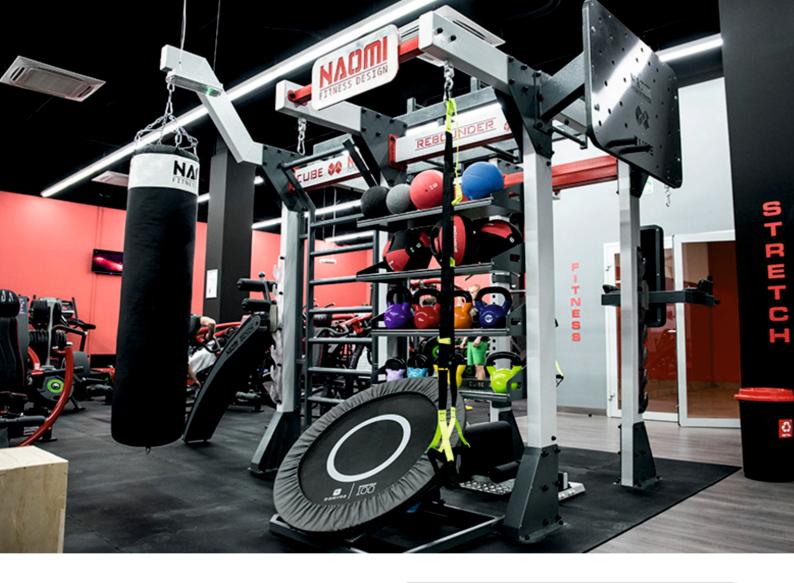

## NAOMI 3D CAGE VISUALIZATIONS

Cross Zone with huge cross/functional cage where every user will find something for them self! Over 20 different workout stations where you can train individualy or in the group.

- You will find such a stations like:
- Endless Rope
- Peg Board & Rocky Road with climbing rocks
- > Wall Ball & Rebounder
- > Hand Cycle
- Pull Up Handles
- > Squat Station with Safety Bars
- Gymnastic Ring Station

@naomifitnessdesign

Fight Fitness Zone - You will find here great Suspension Bridge together with moving system of Boxing Bags. You can make full Boxing Training here as also fight fitness training. If you dont need boxing bags, simply you can move them on a side and train on TRX or any other suspension training. 10 places every 1,2m give you perfect space for your workout. On the side of the cage you will find Storage Stations and Wall Ball Station where special design gives you a great workout for abdominal and wall training. On the other side you will find something special, climbing rock wall with climbing rope! Inside you can feel like real Ninja Warrior thanks to gymnastics rings in 3 different hight.