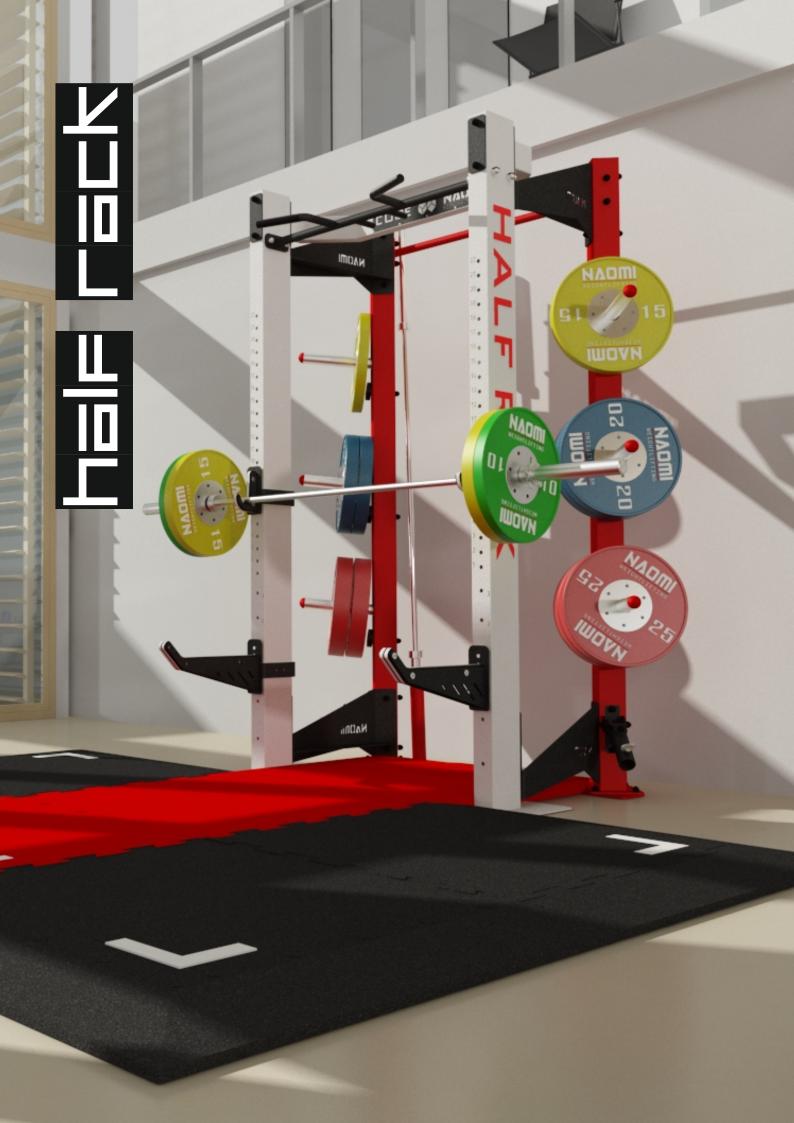

HALF RACK V3 without platform

HALF RACK V3 with platform

A Power Rack Line from Naomi is undoubtedly one of the most important pieces of equipment you can have in your gym. Its versatility allows you to perform everything from bench presses to squats. Naomi Power Rack Line is 256cm high and has an inside working space of 100mm, which allows you plenty of room for side-toside movements. In addition, this power rack offers a total of 23 positions, so it can accommodate a multitude of different heights and exercises. Make this high quality power rack a part of your gym today.