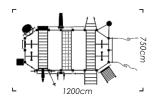

## NAOMI 3D CAGE VISUALIZATIONS

Cross Zone with huge cross/functional cage where every user will find something for them self! Over 20 different workout stations where you can train individualy or in the group.

- You will find such a stations like:
- Endless Rope
- Peg Board & Rocky Road with climbing rocks
- > Wall Ball & Rebounder
- > Hand Cycle
- Pull Up Handles
- > Squat Station with Safety Bars
- Gymnastic Ring Station

@naomifitnessdesign

Fight Fitness Zone - You will find here great Suspension Bridge together with moving system of Boxing Bags. You can make full Boxing Training here as also fight fitness training. If you dont need boxing bags, simply you can move them on a side and train on TRX or any other suspension training. 10 places every 1,2m give you perfect space for your workout. On the side of the cage you will find Storage Stations and Wall Ball Station where special design gives you a great workout for abdominal and wall training. On the other side you will find something special, climbing rock wall with climbing rope! Inside you can feel like real Ninja Warrior thanks to gymnastics rings in 3 different hight.