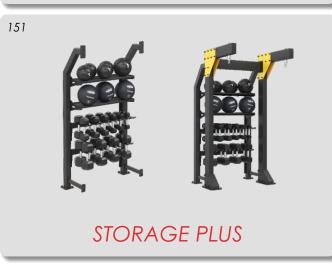

Here is an example of our STORAGE PLUS.STORAGE PLUS adds storage capabilities to the modules that previously were not possible. You could not combine "Storage" and "shelves".By putting storage module at the back of the station we sacrifice a little bit of space but the overall design is more compact and versatile

#### HIGHLITING - STORAGE PLUS CAGE

3x - STORAGE PLUS (50)

2x - STORAGE - DUMBELL SHELF (165)

1x - STORAGE - MATS (153)

2x - PULL UP (100)

2x - SQUAT (130)

1x - TARGET BALL<sup>2</sup>

1x - BOXING BAG - 160cm (31)