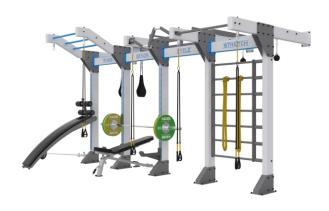

## NAOMI 3D CAGE VISUALIZATIONS

Cross Zone with huge cross/functional cage where every user will find something for them self! Over 20 different workout stations where you can train individualy or in the group.

- You will find such a stations like:
- Endless Rope
- Peg Board & Rocky Road with climbing rocks
- > Wall Ball & Rebounder
- > Hand Cycle
- Pull Up Handles
- > Squat Station with Safety Bars
- Gymnastic Ring Station

@naomifitnessdesign

Fight Fitness Zone - You will find here great Suspension Bridge together with moving system of Boxing Bags. You can make full Boxing Training here as also fight fitness training. If you dont need boxing bags, simply you can move them on a side and train on TRX or any other suspension training. 10 places every 1,2m give you perfect space for your workout. On the side of the cage you will find Storage Stations and Wall Ball Station where special design gives you a great workout for abdominal and wall training. On the other side you will find something special, climbing rock wall with climbing rope! Inside you can feel like real Ninja Warrior thanks to gymnastics rings in 3 different hight.