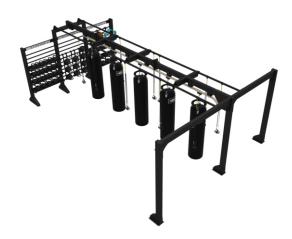

What's better than one Bridge! Well, two of them!. Incredible 54 anchoring points allows for 24 users to work out at the same time.

**BOXING RAIL** 4x BAGS

DIMENSIONS: 435cm x 660cm x 270cm

29 m² 💄 8+ users

**BOXING RAIL** 5x BAGS

DIMENSIONS: 485cm x 760cm x 270cm

## **BOXING RAIL** 6x BAGS

DIMENSIONS: 485cm x 860cm x 270cm

☐ 42 m² 🙎 12+ users

## **BOXING RAIL** 7x BAGS

DIMENSIONS: 535cm x 960cm x 270cm

☐ 52 m² 🙎 14+ users

## **BOXING RAIL** 9x BAGS

DIMENSIONS: 480cm x 1350cm x 270cm

## **BOXING RAIL** 10x BAGS

DIMENSIONS: 480cm x 1450cm x 270cm