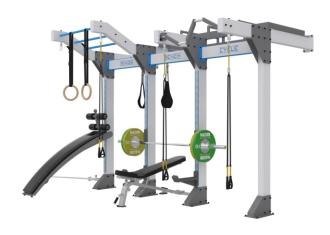

With 7 or 8 posts this design is sturdy and stable. By attaching the rig to the wall, you'll optimize your space for other workouts as well.

WM 2 BAY

DIMENSIONS (bounding box) 340cm x 220cm x 240cm

☐ 17 m² 🙎 5 users