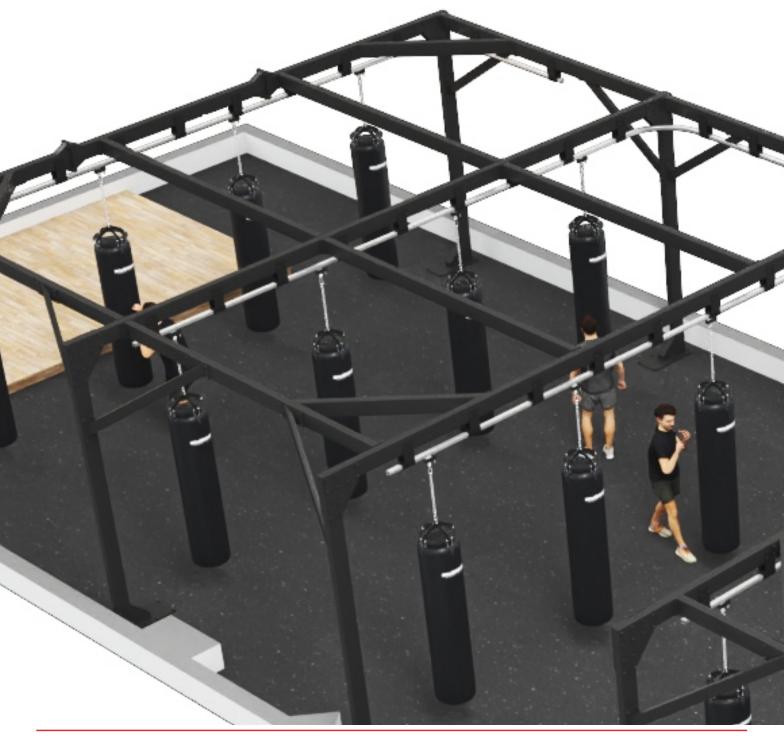

Example: Bridge MODULAR design.

In this case client provided us with a floor plan and and asked for our BRIDGE in this

space. Color RAL 9005 black. Modules that Client requested:

1x - BRIDGE 980 (1)

17x - PULL UP (100)

2x - SQUAT (130)

1x - STORAGE - MATS (153)

2x - STORAGE - SUSPENDED SHELF (155)

1x - LADDER

4x - TARGET BALL<sup>2</sup> (20)

1x - STORAGE BOX (200)

1x - TOASTER (201)

1x - DRAWER (202)