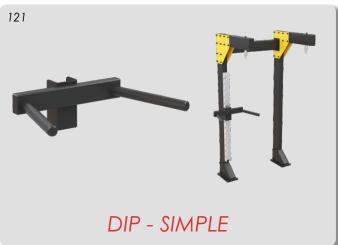

1x - WORKOUT LADDER

1x - BOXING BAG - CUSTOM LOGO (1)

1x - DIP - SIMPLE (121)

1x - AB BENCH (123)

1x - CUSTOM LOGO PLATE

\* Walls of the court are not shown for better visual clairty of our products.

Example: STORAGE PLUS modules

1x - DIP - SIMPLE (121)

1x - AB BENCH (123)

1x - TARGET BALL<sup>2</sup> (20)

2x - ONE STACK (160)

1x - BATTLE ROPE (90)

1x - PULL UP HANDLES (110)

2x - TOASTER (201)

Example: CUSTOM FRAME PROJECT