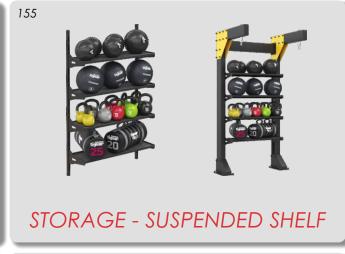

1x - CYCLE (140)

2x - STORAGE - SUSPENDED SHELF (155)

1x - STORAGE - MATS (153)

1x - WORKOUT LADDER V2 (193)

1x - DIP - AB-TRON (120)

1x - WALLBALL (50)

4x - TARGET BALL<sup>2</sup> (20)

4x - BOXING BAG - CUSTOM LOGO (32)

2x - SQUAT (130)

1x - STORAGE - MATS (153)

2x - STORAGE - SUSPENDED SHELF (155)

1x - LADDER

4x - TARGET BALL<sup>2</sup> (20)

1x - STORAGE BOX (200)

1x - TOASTER (201)

1x - DRAWER (202)

1x - VERTICAL LADDER

1x - WALLBALL (50)

2x - STORAGE - BALLS (150)

2x - STORAGE - SUSPENDED SHELF (155)

1x - VERTICAL LADDER

2x - PULL UP (100)

1x - MULTI PULLUP (101)

1x - ENDLESS ROPE (60)

\* Walls of the court are not shown for better visual clairty of our products.

Example: \$200 based modular design

1x - WALLBALL (50)

2x - PULL UP (100)

1x - SQUAT (130)

1x - STORAGE - SUSPENDED SHELF (155)

Contact us today to explore our array of services and transform your vision into reality.

- 1x BOSU ADDON
- 1x VERTICAL LADDER V2 (192)
- 1x REBOUNDER (170)
- 1x STORAGE MATS (153)
- 1x STORAGE SUSPENDED SHELF (155)
- 3x PULL UP BAR (100)
- 1x ENDLESS ROPE (60)