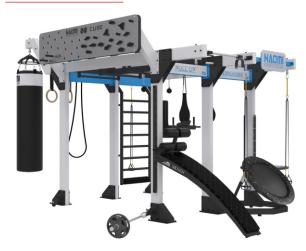

## NAOMI 3D CAGE VISUALIZATIONS

Cross Zone with huge cross/functional cage where every user will find something for them self! Over 20 different workout stations where you can train individualy or in the group.

- You will find such a stations like:
- Endless Rope
- Peg Board & Rocky Road with climbing rocks
- > Wall Ball & Rebounder
- > Hand Cycle
- Pull Up Handles
- > Squat Station with Safety Bars
- Gymnastic Ring Station

@naomifitnessdesign

Fight Fitness Zone - You will find here great Suspension Bridge together with moving system of Boxing Bags. You can make full Boxing Training here as also fight fitness training. If you dont need boxing bags, simply you can move them on a side and train on TRX or any other suspension training. 10 places every 1,2m give you perfect space for your workout. On the side of the cage you will find Storage Stations and Wall Ball Station where special design gives you a great workout for abdominal and wall training. On the other side you will find something special, climbing rock wall with climbing rope! Inside you can feel like real Ninja Warrior thanks to gymnastics rings in 3 different hight.