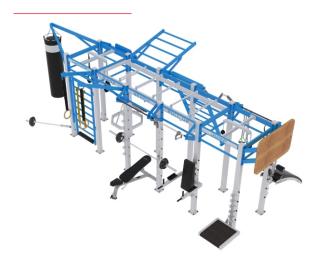

## NAOMI 3D CAGE VISUALIZATIONS

Cross Zone with huge cross/functional cage where every user will find something for them self! Over 20 different workout stations where you can train individualy or in the group.

- You will find such a stations like:
- Endless Rope
- Peg Board & Rocky Road with climbing rocks
- > Wall Ball & Rebounder
- > Hand Cycle
- Pull Up Handles
- > Squat Station with Safety Bars
- Gymnastic Ring Station

@naomifitnessdesign

Fight Fitness Zone - You will find here great Suspension Bridge together with moving system of Boxing Bags. You can make full Boxing Training here as also fight fitness training. If you dont need boxing bags, simply you can move them on a side and train on TRX or any other suspension training. 10 places every 1,2m give you perfect space for your workout. On the side of the cage you will find Storage Stations and Wall Ball Station where special design gives you a great workout for abdominal and wall training. On the other side you will find something special, climbing rock wall with climbing rope! Inside you can feel like real Ninja Warrior thanks to gymnastics rings in 3 different hight.

- Step - Mini Bands - Pull Up Bar - Bosu - Power Bag - Slam Ball - Medicine Ball - Roller