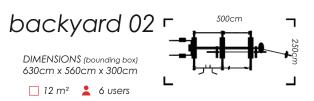

GOLD

DIMENSIONS (bounding box) 630cm x 560cm x 300cm

☐ 49 m² 💄 13 users

Chameleon Gold is created for typical sircle training with 13 stations alaud to train 13 people at the same time. Also here you can have a great customization of any station from bigger cage family.