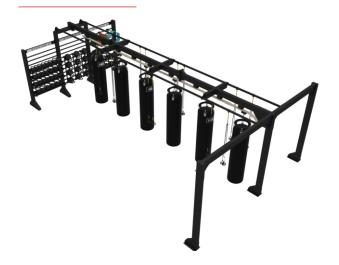

What's better than one Bridge! Well, two of them!. Incredible 54 anchoring points allows for 24 users to work out at the same time.

**BOXING RAIL** 4x BAGS

DIMENSIONS: 435cm x 660cm x 270cm

29 m² 💄 8+ users

**BOXING RAIL** 5x BAGS

DIMENSIONS: 485cm x 760cm x 270cm

## **BOXING RAIL** 6x BAGS

DIMENSIONS: 485cm x 860cm x 270cm

☐ 42 m² 🙎 12+ users

## **BOXING RAIL** 7x BAGS

DIMENSIONS: 535cm x 960cm x 270cm

☐ 52 m² 🙎 14+ users

## **BOXING RAIL** 9x BAGS

DIMENSIONS: 480cm x 1350cm x 270cm

## **BOXING RAIL** 10x BAGS

DIMENSIONS: 480cm x 1450cm x 270cm