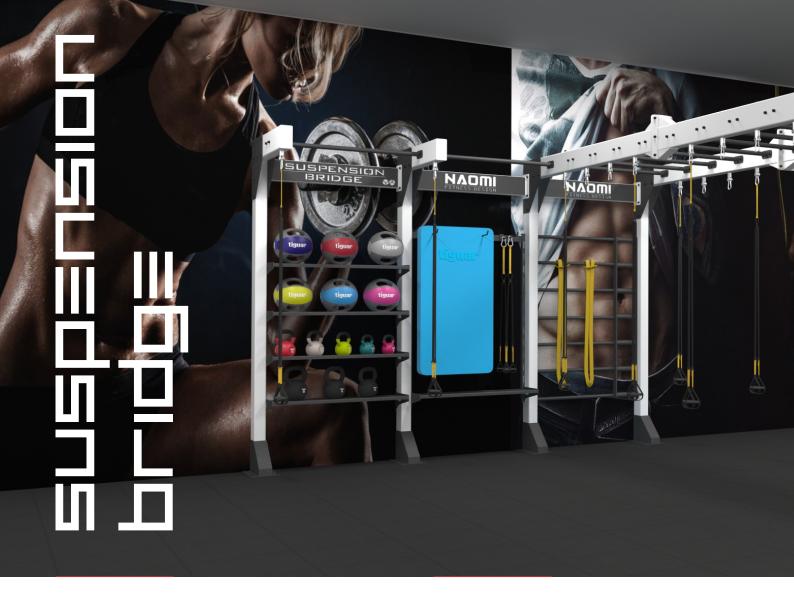

@naomifitnessdesign

Fight Fitness Zone - You will find here great Suspension Bridge together with moving system of Boxing Bags. You can make full Boxing Training here as also fight fitness training. If you dont need boxing bags, simply you can move them on a side and train on TRX or any other suspension training. 10 places every 1,2m give you perfect space for your workout. On the side of the cage you will find Storage Stations and Wall Ball Station where special design gives you a great workout for abdominal and wall training. On the other side you will find something special, climbing rock wall with climbing rope! Inside you can feel like real Ninja Warrior thanks to gymnastics rings in 3 different hight.