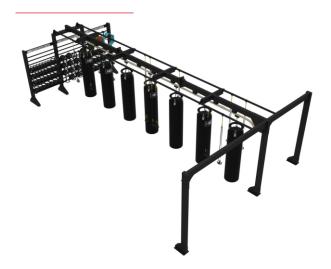

What's better than one Bridge! Well, two of them!. Incredible 54 anchoring points allows for 24 users to work out at the same time.

**BOXING RAIL** 4x BAGS

DIMENSIONS: 435cm x 660cm x 270cm

29 m² 💄 8+ users

**BOXING RAIL** 5x BAGS

DIMENSIONS: 485cm x 760cm x 270cm

## **BOXING RAIL** 6x BAGS

DIMENSIONS: 485cm x 860cm x 270cm

☐ 42 m² 🙎 12+ users

## **BOXING RAIL** 7x BAGS

DIMENSIONS: 535cm x 960cm x 270cm

☐ 52 m² 🙎 14+ users

## **BOXING RAIL** 9x BAGS

DIMENSIONS: 480cm x 1350cm x 270cm

## **BOXING RAIL** 10x BAGS

DIMENSIONS: 480cm x 1450cm x 270cm