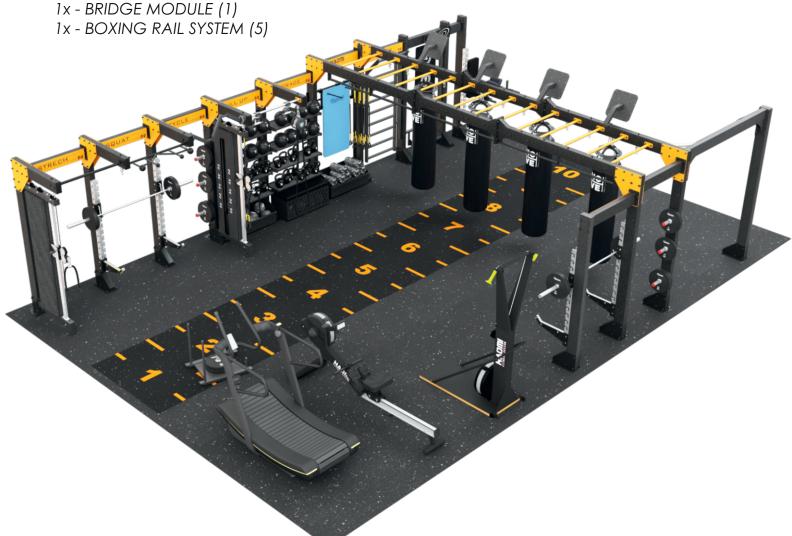

Example: Bridge MODULAR design.

In this case client provided us with a floor plan and and asked for our BRIDGE in this

space. Color RAL 9005 black. Modules that Client requested:

1x - BRIDGE 980 (1)

17x - PULL UP (100)

2x - SQUAT (130)

1x - STORAGE - MATS (153)

2x - STORAGE - SUSPENDED SHELF (155)

1x - LADDER

4x - TARGET BALL<sup>2</sup> (20)

1x - STORAGE BOX (200)

1x - TOASTER (201)

1x - DRAWER (202)