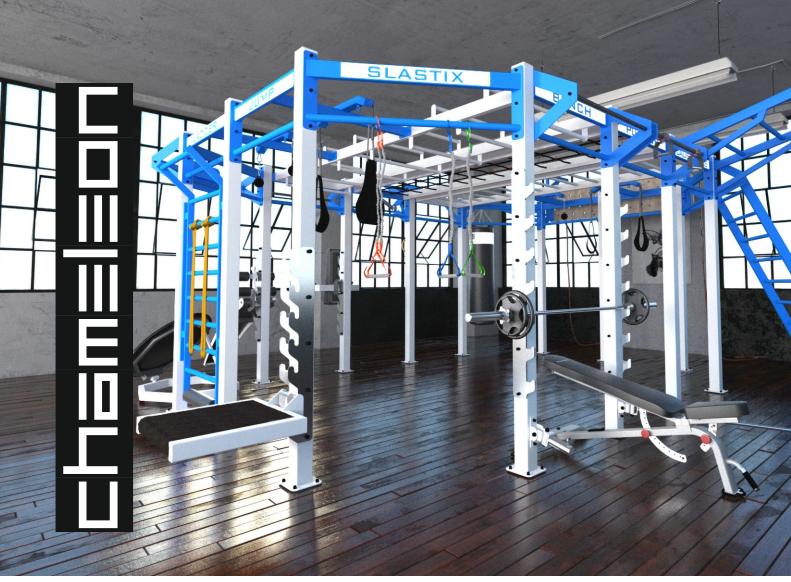

#### MODULAR DESIGN

Naomi Fitness Design Modular Cages – the ultimate solution for those looking to take their workout routine to the next level! Our innovative design allows for complete customization, ensuring that you get the most out of your fitness equipment.

With our modular design, you can easily add or remove components to create the perfect workout environment. From pull-up bars to weightlifting platforms, the possibilities are endless. Whether you're a beginner or a seasoned athlete, our fitness cage can be tailored to your specific needs.

#### **AVAILABLE MODULES - CHOICE**

This example features the requested MODULAR design for our client. The space that the Client wants to repurpose is a squash court We were provided with dimensions of 10 x 6.45 m.The colors are orange and black. We are using RAL colors palette. In that case, we pickedRAL 2011, RAL 9005