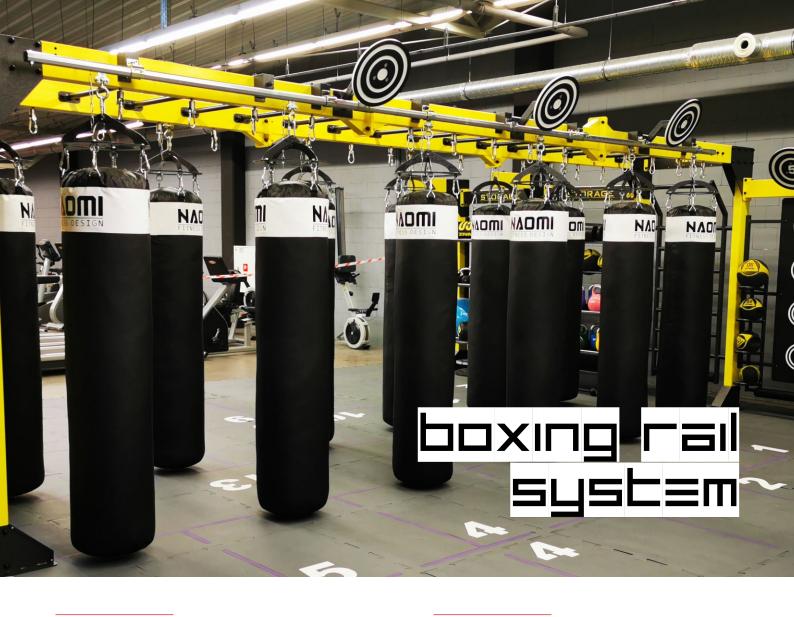

What's better than one Bridge! Well, two of them!. Incredible 54 anchoring points allows for 24 users to work out at the same time.

**BOXING RAIL** 4x BAGS

DIMENSIONS: 435cm x 660cm x 270cm

29 m² 💄 8+ users

**BOXING RAIL** 5x BAGS

DIMENSIONS: 485cm x 760cm x 270cm

## **BOXING RAIL** 6x BAGS

DIMENSIONS: 485cm x 860cm x 270cm

☐ 42 m² 🙎 12+ users

## **BOXING RAIL** 7x BAGS

DIMENSIONS: 535cm x 960cm x 270cm

☐ 52 m² 🙎 14+ users

## **BOXING RAIL** 9x BAGS

DIMENSIONS: 480cm x 1350cm x 270cm

## **BOXING RAIL** 10x BAGS

DIMENSIONS: 480cm x 1450cm x 270cm