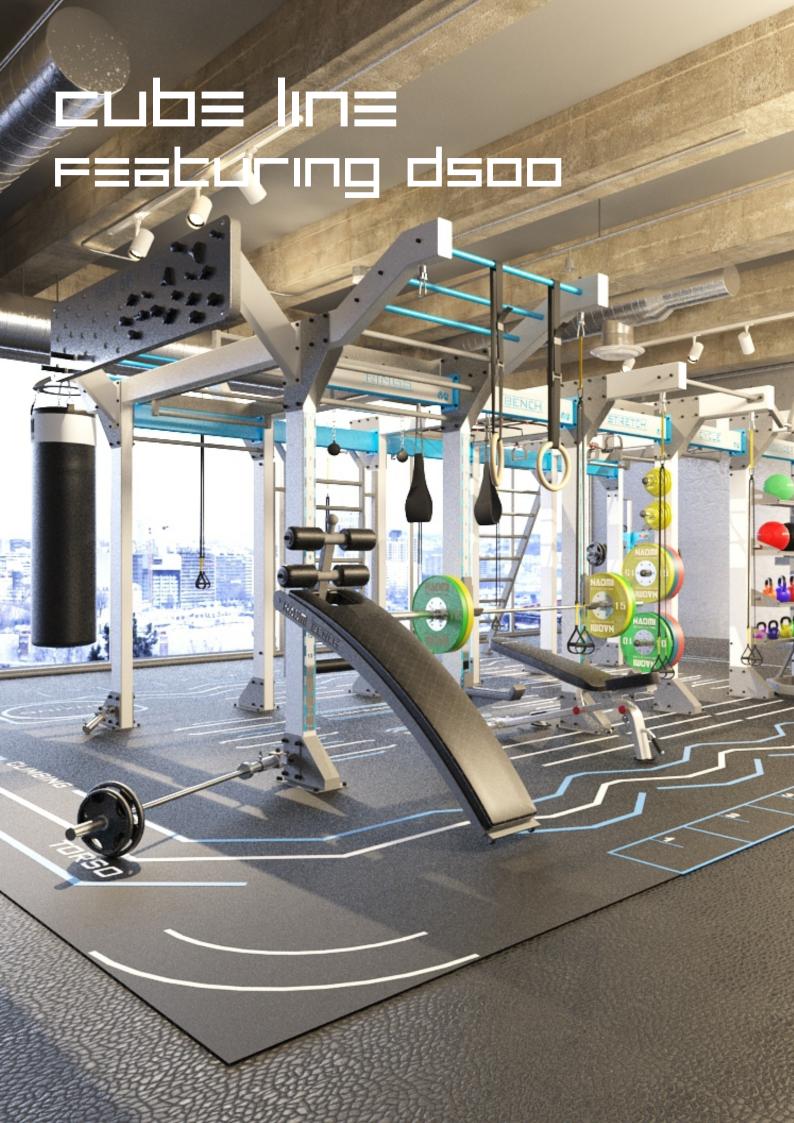

### CUBE D200

DIMENSIONS (bounding box) 510cm x 370cm x 290cm

D200 is the smallest cage of this line. This is a perfect opportunity for smaller clubs to host functional fitness classes and still maintain maximum floor space for other activities. Rember, you still have an option to pick your stations to satisfy individual needs for the most functional rig. After all, the letter "D" stands for Dynamic.

#### CUBE D300

DIMENSIONS (bounding box) 580cm x 480cm x 290cm

Space savings don't mean that you should sacrifice on versatility or design. While D300 is scaled down to fit almost any space, it still maintains the overall features of its larger predecessors. For club operators that still want to wow their audience while maintaining a small footprint, this model is for you!

#### CUBE D400

DIMENSIONS (bounding box) 590cm x 580cm x 290cm

49 m² 18 users

A smaller scale of the Cube without sacrificing any of the usability of its big brother. Modular by design, means that you can pick and choose any station to your liking. If you wish to, you can even duplicate many of the stations, to really dial in your preference.

#### CUBE D500

DIMENSIONS (bounding box) 700cm x 580cm x 290cm

☐ 55 m² 20 users

This Cube has it all! The largest in the series it showcases all the components that made the Cube series an instant classic. From strength to agility exercises, this one bears it all. With ample workout space, you'll be sure that the club goer will not feel restricted or crowded.