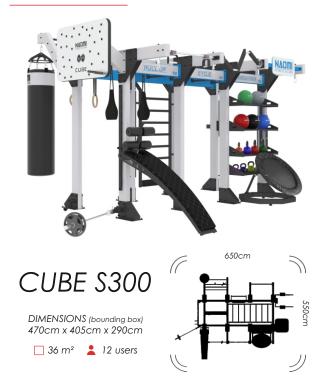

Not enough space for a fully functioning multi-fitness rig? Not with \$300! This one will surely satisfy your needs, when floorspace is at a premium. As always, you can pick and choose your individual stations to your liking.

# CUBE S300

DIMENSIONS (bounding box) 614cm x 389cm x 293cm

Not enough space for a fully functioning multi-fitness rig? Not with \$300! This one will surely satisfy your needs, when floorspace is at a premium. As always, you can pick and choose your individual stations to your liking.