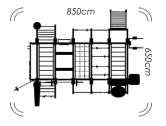

## NAOMI 3D CAGE VISUALIZATIONS

Cross Zone with huge cross/functional cage where every user will find something for them self! Over 20 different workout stations where you can train individualy or in the group.

- You will find such a stations like:
- Endless Rope
- Peg Board & Rocky Road with climbing rocks
- > Wall Ball & Rebounder
- > Hand Cycle
- Pull Up Handles
- > Squat Station with Safety Bars
- Gymnastic Ring Station

@naomifitnessdesign

Fight Fitness Zone - You will find here great Suspension Bridge together with moving system of Boxing Bags. You can make full Boxing Training here as also fight fitness training. If you dont need boxing bags, simply you can move them on a side and train on TRX or any other suspension training. 10 places every 1,2m give you perfect space for your workout. On the side of the cage you will find Storage Stations and Wall Ball Station where special design gives you a great workout for abdominal and wall training. On the other side you will find something special, climbing rock wall with climbing rope! Inside you can feel like real Ninja Warrior thanks to gymnastics rings in 3 different hight.