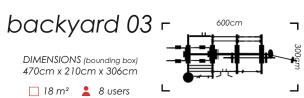

### DIAMOND

DIMENSIONS (bounding box) 835cm x 650cm x 300cm

☐ 75 m² 25 users

Diamond is one of the most sell big units. He's strong circle desing give you possibility to train with 21 people at the same time. Every one will find something for good training. Enough space and enough stations as long for beginers and most advances users. No one will be disappointed with Chameleon Diamond!