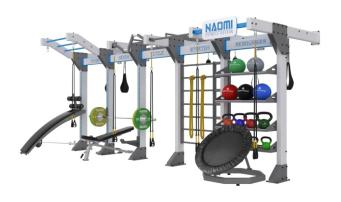

## NAOMI 3D CAGE VISUALIZATIONS

Cross Zone with huge cross/functional cage where every user will find something for them self! Over 20 different workout stations where you can train individualy or in the group.

- You will find such a stations like:
- Endless Rope
- Peg Board & Rocky Road with climbing rocks
- > Wall Ball & Rebounder
- > Hand Cycle
- Pull Up Handles
- > Squat Station with Safety Bars
- Gymnastic Ring Station

@naomifitnessdesign

Fight Fitness Zone - You will find here great Suspension Bridge together with moving system of Boxing Bags. You can make full Boxing Training here as also fight fitness training. If you dont need boxing bags, simply you can move them on a side and train on TRX or any other suspension training. 10 places every 1,2m give you perfect space for your workout. On the side of the cage you will find Storage Stations and Wall Ball Station where special design gives you a great workout for abdominal and wall training. On the other side you will find something special, climbing rock wall with climbing rope! Inside you can feel like real Ninja Warrior thanks to gymnastics rings in 3 different hight.