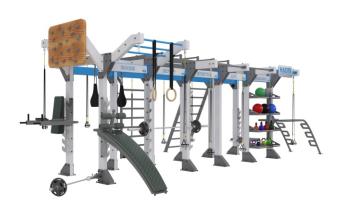

## NAOMI 3D CAGE VISUALIZATIONS

Cross Zone with huge cross/functional cage where every user will find something for them self! Over 20 different workout stations where you can train individualy or in the group.

- You will find such a stations like:
- Endless Rope
- Peg Board & Rocky Road with climbing rocks
- > Wall Ball & Rebounder
- > Hand Cycle
- Pull Up Handles
- > Squat Station with Safety Bars
- Gymnastic Ring Station

@naomifitnessdesign

Fight Fitness Zone - You will find here great Suspension Bridge together with moving system of Boxing Bags. You can make full Boxing Training here as also fight fitness training. If you dont need boxing bags, simply you can move them on a side and train on TRX or any other suspension training. 10 places every 1,2m give you perfect space for your workout. On the side of the cage you will find Storage Stations and Wall Ball Station where special design gives you a great workout for abdominal and wall training. On the other side you will find something special, climbing rock wall with climbing rope! Inside you can feel like real Ninja Warrior thanks to gymnastics rings in 3 different hight.