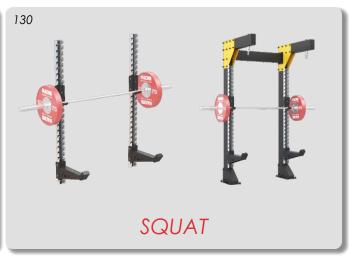

\* Walls of the court are not shown

for better visual clairty of our products.

Modules that Client requested:

2x - ONE STACK (160)

1x - PULL UP (100)

2x - SQUAT (130)

1x - MULTI PULLUP (101)

3x - STORAGE - PLATE HOLDER (152)

2x - SQUAT (130)

1x - STORAGE - MATS (153)

2x - STORAGE - SUSPENDED SHELF (155)

1x - LADDER

4x - TARGET BALL<sup>2</sup> (20)

1x - STORAGE BOX (200)

1x - TOASTER (201)

1x - DRAWER (202)

\* Walls of the court are not shown for better visual clairty of our products.

Example: \$200 based modular design

1x - WALLBALL (50)

2x - PULL UP (100)

1x - SQUAT (130)

1x - STORAGE - SUSPENDED SHELF (155)

#### HIGHLITING - STORAGE PLUS CAGE

3x - STORAGE PLUS (50)

2x - STORAGE - DUMBELL SHELF (165)

1x - STORAGE - MATS (153)

2x - PULL UP (100)

2x - SQUAT (130)

1x - TARGET BALL<sup>2</sup>

1x - BOXING BAG - 160cm (31)