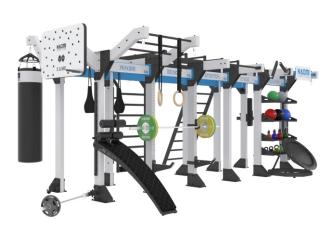

Slightly smaller than its predecessor, \$400 still affords the possibility of having a great workout in less space. By design, this unit has all the best features of \$500 in a more compact, seamless arrangement.

# CUBE S400

DIMENSIONS (bounding box) 727cm x 481cm x 293cm

☐ 40 m² 💄 15 users

Slightly smaller than its predecessor, \$400 still affords the possibility of having a great workout in less space. By design, this unit has all the best features of \$500 in a more compact, seamless arrangement.