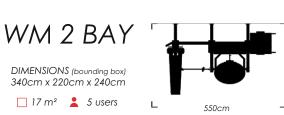

With 7 or 8 posts this design is sturdy and stable. By attaching the rig to the wall, you'll optimize your space for other workouts as well.

WM 2 BAY

DIMENSIONS (bounding box) 340cm x 220cm x 240cm

☐ 17 m² 🙎 5 users