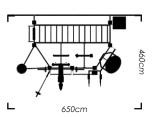

Example: Bridge MODULAR design.

In this case client provided us with a floor plan and and asked for our BRIDGE in this

space. Color RAL 9005 black. Modules that Client requested:

1x - BRIDGE 980 (1)

17x - PULL UP (100)

2x - SQUAT (130)

1x - STORAGE - MATS (153)

2x - STORAGE - SUSPENDED SHELF (155)

1x - LADDER

4x - TARGET BALL<sup>2</sup> (20)

1x - STORAGE BOX (200)

1x - TOASTER (201)

1x - DRAWER (202)