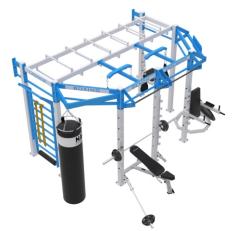

#### **AVAILABLE MODULES - CHOICE**

This example features the requested MODULAR design for our client. The space that the Client wants to repurpose is a squash court We were provided with dimensions of 10 x 6.45 m.The colors are orange and black. We are using RAL colors palette. In that case, we pickedRAL 2011, RAL 9005

\* Walls of the court are not shown

for better visual clairty of our products.

Modules that Client requested:

2x - ONE STACK (160)

1x - PULL UP (100)

2x - SQUAT (130)

1x - MULTI PULLUP (101)

3x - STORAGE - PLATE HOLDER (152)

1x - CYCLE (140)

2x - STORAGE - SUSPENDED SHELF (155)

1x - STORAGE - MATS (153)

1x - WORKOUT LADDER V2 (193)

1x - DIP - AB-TRON (120)

1x - WALLBALL (50)

4x - TARGET BALL<sup>2</sup> (20)

4x - BOXING BAG - CUSTOM LOGO (32)