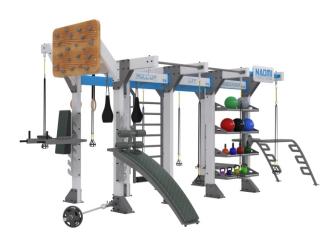

CUBE "S" LINE 25

When smaller is better or needed, the \$200 is here! The smallest rig in this line, it will perform just as good as its larger counterparts. Now, facilities with confined spaces can entertain their members and engage them in a functional fitness environment.

DIMENSIONS (bounding box) 509cm x 389cm x 293cm

27 m<sup>2</sup> 9 users

When smaller is better or needed, the \$200 is here! The smallest rig in this line, it will perform just as good as its larger counterparts. Now, facilities with confined spaces can entertain their members and engage them in a functional fitness environment.