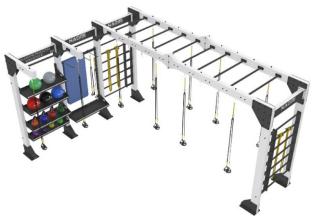

## NAOMI 3D CAGE VISUALIZATIONS

Cross Zone with huge cross/functional cage where every user will find something for them self! Over 20 different workout stations where you can train individualy or in the group.

- You will find such a stations like:
- Endless Rope
- Peg Board & Rocky Road with climbing rocks
- > Wall Ball & Rebounder
- > Hand Cycle
- Pull Up Handles
- > Squat Station with Safety Bars
- Gymnastic Ring Station

@naomifitnessdesign

Fight Fitness Zone - You will find here great Suspension Bridge together with moving system of Boxing Bags. You can make full Boxing Training here as also fight fitness training. If you dont need boxing bags, simply you can move them on a side and train on TRX or any other suspension training. 10 places every 1,2m give you perfect space for your workout. On the side of the cage you will find Storage Stations and Wall Ball Station where special design gives you a great workout for abdominal and wall training. On the other side you will find something special, climbing rock wall with climbing rope! Inside you can feel like real Ninja Warrior thanks to gymnastics rings in 3 different hight.