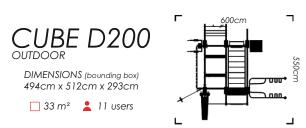

D200 is the smallest cage of this line. This is a perfect opportunity for smaller clubs to host functional fitness classes outdoors and still maintain maximum floor space for other exercises.

Space savings don't mean that you should sacrifice on versatility or design. While D300 is scaled down to fit almost any space, it still maintains the overall features of its larger predecessors. For club operators that still want to wow their audience while maintaining a small footprint, this model is for you!