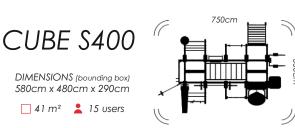

Slightly smaller than its predecessor, \$400 still affords the possibility of having a great workout in less space. By design, this unit has all the best features of \$500 in a more compact, seamless arrangement.

# CUBE S400

DIMENSIONS (bounding box) 727cm x 481cm x 293cm

☐ 40 m² 💄 15 users

Slightly smaller than its predecessor, \$400 still affords the possibility of having a great workout in less space. By design, this unit has all the best features of \$500 in a more compact, seamless arrangement.