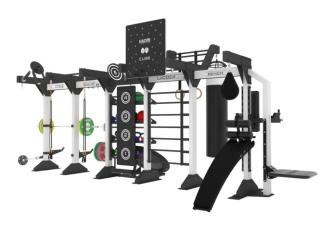

# EXAMPLE 10X CONFIGURATIONS

10X 2 x 4 STATIONS

10X 2 x 2 STATIONS

10X 2 + 5 STATIONS

SILVER

DIMENSIONS (bounding box) 520cm x 390cm x 270cm

30 m<sup>2</sup> 9 users

The ideal choice for those fitness clubs that value a full modular functional fitness rig and all the benefits of customization. Chameleon Silver gives you opportunity to train 9 users at the same time.

GOLD

DIMENSIONS (bounding box) 630cm x 560cm x 300cm

☐ 49 m² 💄 13 users

Chameleon Gold is created for typical sircle training with 13 stations alaud to train 13 people at the same time. Also here you can have a great customization of any station from bigger cage family.

### TITANIUM

DIMENSIONS (bounding box) 700cm x 550cm x 300cm

Chameleon Titanium is strong as the name! 16 users can train at the same time. Different stations, 3 different monkey bars! You can find here also cross stations as also pure functional.

## **PLATINIUM**

DIMENSIONS (bounding box) 920cm x 650cm x 300cm

☐ 90 m² 25+ users

The biggest from Chameleon Family cage allow to train at the same time for 25 people. Every single station can be use in few training prospective, please imagine no limits, no pain, all possibilities in one piece of equipment.

### DIAMOND

DIMENSIONS (bounding box) 835cm x 650cm x 300cm

☐ 75 m² 25 users

Diamond is one of the most sell big units. He's strong circle desing give you possibility to train with 21 people at the same time. Every one will find something for good training. Enough space and enough stations as long for beginers and most advances users. No one will be disappointed with Chameleon Diamond!