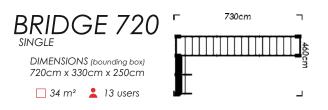

Top design in a smaller shape! This is what Bridge XL brings to the table. 28 anchoring points with ability to work out 13 users makes this unit a must have for clubs with less space!

38 anchoring points allows for up to 26 users to take advantage of working out together. Slightly smaller than its predecessor, this unit still allows for open movement of ample amount of users