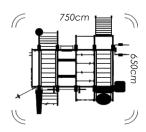

## NAOMI 3D CAGE VISUALIZATIONS

Cross Zone with huge cross/functional cage where every user will find something for them self! Over 20 different workout stations where you can train individualy or in the group.

- You will find such a stations like:
- Endless Rope
- Peg Board & Rocky Road with climbing rocks
- > Wall Ball & Rebounder
- > Hand Cycle
- Pull Up Handles
- > Squat Station with Safety Bars
- Gymnastic Ring Station

@naomifitnessdesign

Fight Fitness Zone - You will find here great Suspension Bridge together with moving system of Boxing Bags. You can make full Boxing Training here as also fight fitness training. If you dont need boxing bags, simply you can move them on a side and train on TRX or any other suspension training. 10 places every 1,2m give you perfect space for your workout. On the side of the cage you will find Storage Stations and Wall Ball Station where special design gives you a great workout for abdominal and wall training. On the other side you will find something special, climbing rock wall with climbing rope! Inside you can feel like real Ninja Warrior thanks to gymnastics rings in 3 different hight.