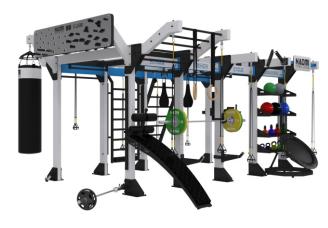

## NAOMI 3D CAGE VISUALIZATIONS

Cross Zone with huge cross/functional cage where every user will find something for them self! Over 20 different workout stations where you can train individualy or in the group.

- You will find such a stations like:
- Endless Rope
- Peg Board & Rocky Road with climbing rocks
- > Wall Ball & Rebounder
- > Hand Cycle
- Pull Up Handles
- > Squat Station with Safety Bars
- Gymnastic Ring Station

@naomifitnessdesign

Fight Fitness Zone - You will find here great Suspension Bridge together with moving system of Boxing Bags. You can make full Boxing Training here as also fight fitness training. If you dont need boxing bags, simply you can move them on a side and train on TRX or any other suspension training. 10 places every 1,2m give you perfect space for your workout. On the side of the cage you will find Storage Stations and Wall Ball Station where special design gives you a great workout for abdominal and wall training. On the other side you will find something special, climbing rock wall with climbing rope! Inside you can feel like real Ninja Warrior thanks to gymnastics rings in 3 different hight.