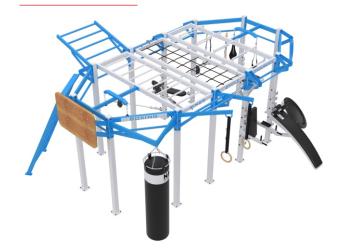

## NAOMI 3D CAGE VISUALIZATIONS

Cross Zone with huge cross/functional cage where every user will find something for them self! Over 20 different workout stations where you can train individualy or in the group.

- You will find such a stations like:
- Endless Rope
- Peg Board & Rocky Road with climbing rocks
- > Wall Ball & Rebounder
- > Hand Cycle
- Pull Up Handles
- > Squat Station with Safety Bars
- Gymnastic Ring Station

@naomifitnessdesign

Fight Fitness Zone - You will find here great Suspension Bridge together with moving system of Boxing Bags. You can make full Boxing Training here as also fight fitness training. If you dont need boxing bags, simply you can move them on a side and train on TRX or any other suspension training. 10 places every 1,2m give you perfect space for your workout. On the side of the cage you will find Storage Stations and Wall Ball Station where special design gives you a great workout for abdominal and wall training. On the other side you will find something special, climbing rock wall with climbing rope! Inside you can feel like real Ninja Warrior thanks to gymnastics rings in 3 different hight.