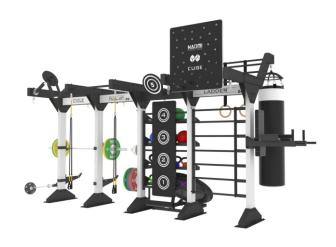

CUBF BACKYARD 35

Here we have a lot of more to do. We can use 8 stations for multi use, so the exercise we can do a lot more! Apart from squat and safeties, we also have a calisthenics ladder where you can hang Gim Rings, workout ladder, Climbing Peg Board, and punch bag! So many on so not many square metersl