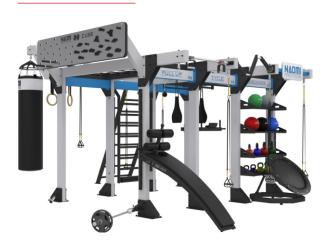

## NAOMI 3D CAGE VISUALIZATIONS

Cross Zone with huge cross/functional cage where every user will find something for them self! Over 20 different workout stations where you can train individualy or in the group.

- You will find such a stations like:
- Endless Rope
- Peg Board & Rocky Road with climbing rocks
- > Wall Ball & Rebounder
- > Hand Cycle
- Pull Up Handles
- > Squat Station with Safety Bars
- Gymnastic Ring Station

@naomifitnessdesign

Fight Fitness Zone - You will find here great Suspension Bridge together with moving system of Boxing Bags. You can make full Boxing Training here as also fight fitness training. If you dont need boxing bags, simply you can move them on a side and train on TRX or any other suspension training. 10 places every 1,2m give you perfect space for your workout. On the side of the cage you will find Storage Stations and Wall Ball Station where special design gives you a great workout for abdominal and wall training. On the other side you will find something special, climbing rock wall with climbing rope! Inside you can feel like real Ninja Warrior thanks to gymnastics rings in 3 different hight.