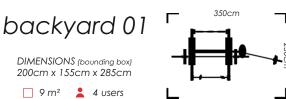

A unique line of Backyard Line where functionality is used to the maximum, together with space saving.

In BackYard Line posts stand in a row, and the station is used on each side, which saves us space, additionally gives us uniqueness and full use of small space for group activities. Any stations we can combine for you, so just let us know what you need and we will create the model especially for your needs. This model can be used indoors, or outdoors.