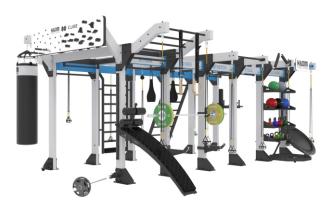

## NAOMI 3D CAGE VISUALIZATIONS

Cross Zone with huge cross/functional cage where every user will find something for them self! Over 20 different workout stations where you can train individualy or in the group.

- You will find such a stations like:
- Endless Rope
- Peg Board & Rocky Road with climbing rocks
- > Wall Ball & Rebounder
- > Hand Cycle
- Pull Up Handles
- > Squat Station with Safety Bars
- Gymnastic Ring Station

@naomifitnessdesign

Fight Fitness Zone - You will find here great Suspension Bridge together with moving system of Boxing Bags. You can make full Boxing Training here as also fight fitness training. If you dont need boxing bags, simply you can move them on a side and train on TRX or any other suspension training. 10 places every 1,2m give you perfect space for your workout. On the side of the cage you will find Storage Stations and Wall Ball Station where special design gives you a great workout for abdominal and wall training. On the other side you will find something special, climbing rock wall with climbing rope! Inside you can feel like real Ninja Warrior thanks to gymnastics rings in 3 different hight.