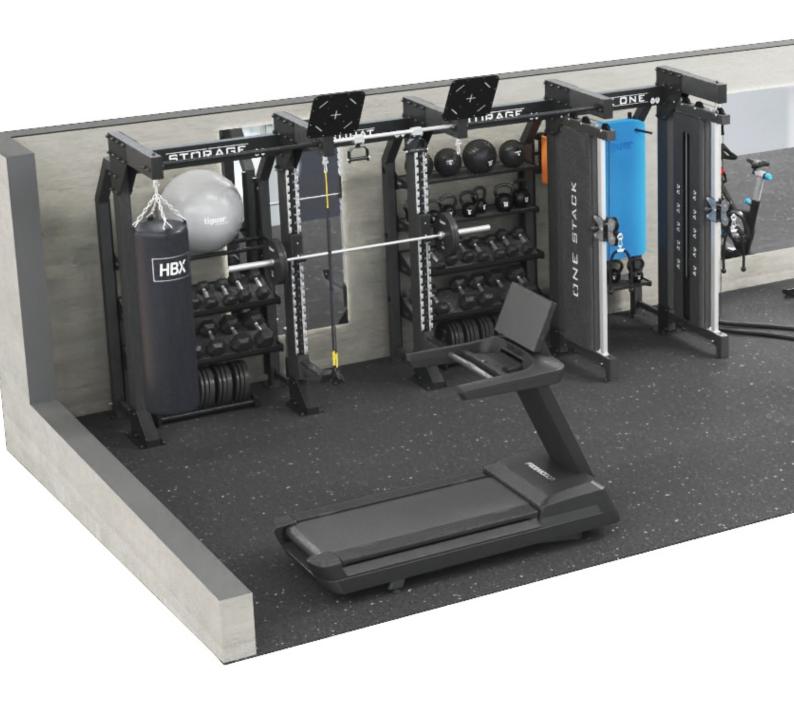

\* Walls of the court are not shown

for better visual clairty of our products.

Modules that Client requested:

2x - ONE STACK (160)

1x - PULL UP (100)

2x - SQUAT (130)

1x - MULTI PULLUP (101)

3x - STORAGE - PLATE HOLDER (152)

1x - CYCLE (140)

2x - STORAGE - SUSPENDED SHELF (155)

1x - STORAGE - MATS (153)

1x - WORKOUT LADDER V2 (193)

1x - DIP - AB-TRON (120)

1x - WALLBALL (50)

4x - TARGET BALL<sup>2</sup> (20)

4x - BOXING BAG - CUSTOM LOGO (32)