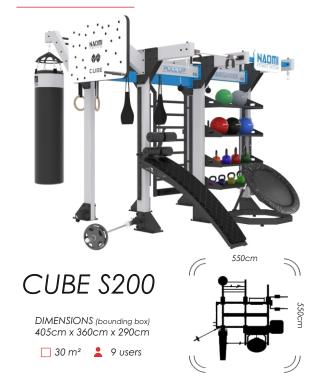

CUBE "S" LINE 25

When smaller is better or needed, the \$200 is here! The smallest rig in this line, it will perform just as good as its larger counterparts. Now, facilities with confined spaces can entertain their members and engage them in a functional fitness environment.

DIMENSIONS (bounding box) 509cm x 389cm x 293cm

27 m<sup>2</sup> 9 users

When smaller is better or needed, the \$200 is here! The smallest rig in this line, it will perform just as good as its larger counterparts. Now, facilities with confined spaces can entertain their members and engage them in a functional fitness environment.