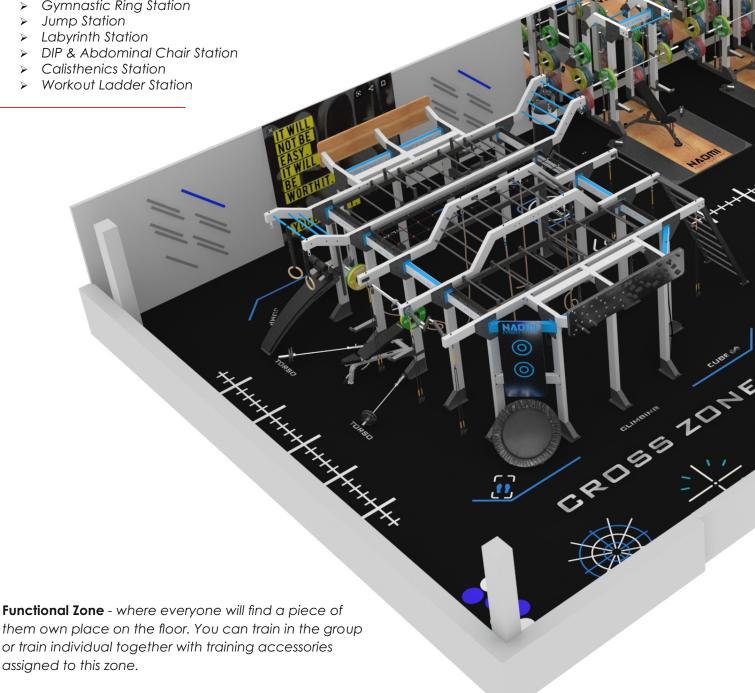

## NAOMI 3D CAGE VISUALIZATIONS

Cross Zone with huge cross/functional cage where every user will find something for them self! Over 20 different workout stations where you can train individualy or in the group.

- You will find such a stations like:
- Endless Rope
- Peg Board & Rocky Road with climbing rocks
- > Wall Ball & Rebounder
- > Hand Cycle
- Pull Up Handles
- > Squat Station with Safety Bars
- Gymnastic Ring Station

@naomifitnessdesign

Fight Fitness Zone - You will find here great Suspension Bridge together with moving system of Boxing Bags. You can make full Boxing Training here as also fight fitness training. If you dont need boxing bags, simply you can move them on a side and train on TRX or any other suspension training. 10 places every 1,2m give you perfect space for your workout. On the side of the cage you will find Storage Stations and Wall Ball Station where special design gives you a great workout for abdominal and wall training. On the other side you will find something special, climbing rock wall with climbing rope! Inside you can feel like real Ninja Warrior thanks to gymnastics rings in 3 different hight.