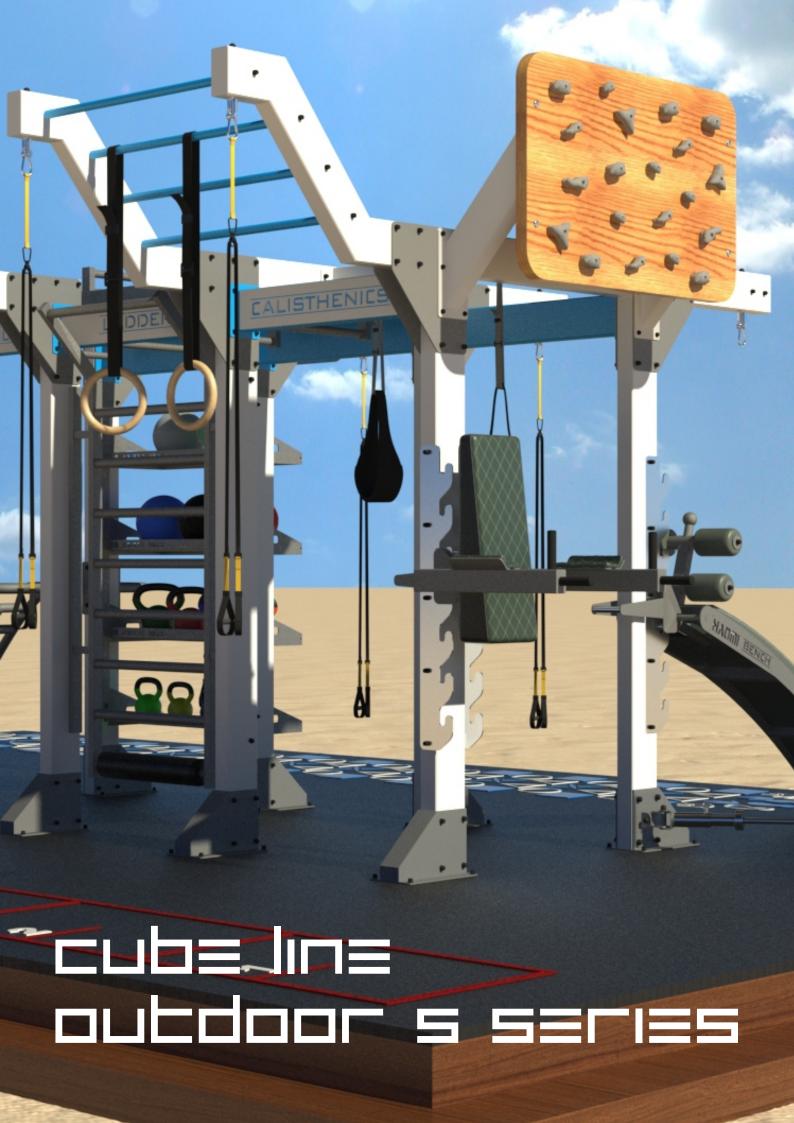

#### CUBE D500

DIMENSIONS (bounding box) 700cm x 580cm x 290cm

☐ 55 m² 20 users

This Cube has it all! The largest in the series it showcases all the components that made the Cube series an instant classic. From strength to agility exercises, this one bears it all. With ample workout space, you'll be sure that the club goer will not feel restricted or crowded.