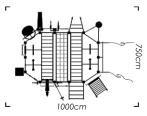

## NAOMI 3D CAGE VISUALIZATIONS

Cross Zone with huge cross/functional cage where every user will find something for them self! Over 20 different workout stations where you can train individualy or in the group.

- You will find such a stations like:
- Endless Rope
- Peg Board & Rocky Road with climbing rocks
- > Wall Ball & Rebounder
- > Hand Cycle
- Pull Up Handles
- > Squat Station with Safety Bars
- Gymnastic Ring Station

@naomifitnessdesign

Fight Fitness Zone - You will find here great Suspension Bridge together with moving system of Boxing Bags. You can make full Boxing Training here as also fight fitness training. If you dont need boxing bags, simply you can move them on a side and train on TRX or any other suspension training. 10 places every 1,2m give you perfect space for your workout. On the side of the cage you will find Storage Stations and Wall Ball Station where special design gives you a great workout for abdominal and wall training. On the other side you will find something special, climbing rock wall with climbing rope! Inside you can feel like real Ninja Warrior thanks to gymnastics rings in 3 different hight.