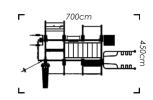

# CUBE S300

DIMENSIONS (bounding box) 614cm x 389cm x 293cm

Not enough space for a fully functioning multi-fitness rig? Not with \$300! This one will surely satisfy your needs, when floorspace is at a premium. As always, you can pick and choose your individual stations to your liking.