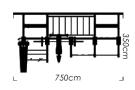

## NAOMI 3D CAGE VISUALIZATIONS

Cross Zone with huge cross/functional cage where every user will find something for them self! Over 20 different workout stations where you can train individualy or in the group.

- You will find such a stations like:
- Endless Rope
- Peg Board & Rocky Road with climbing rocks
- > Wall Ball & Rebounder
- > Hand Cycle
- Pull Up Handles
- > Squat Station with Safety Bars
- Gymnastic Ring Station

@naomifitnessdesign

Fight Fitness Zone - You will find here great Suspension Bridge together with moving system of Boxing Bags. You can make full Boxing Training here as also fight fitness training. If you dont need boxing bags, simply you can move them on a side and train on TRX or any other suspension training. 10 places every 1,2m give you perfect space for your workout. On the side of the cage you will find Storage Stations and Wall Ball Station where special design gives you a great workout for abdominal and wall training. On the other side you will find something special, climbing rock wall with climbing rope! Inside you can feel like real Ninja Warrior thanks to gymnastics rings in 3 different hight.