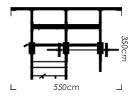

WM 5 BAY

DIMENSIONS (bounding box) 660cm x 220cm x 260cm

26 m<sup>2</sup> 8 users

The entire workout is brought forward in this seamless design. Sturdy design coupled with the ability to pick your own stations, makes this rig a must have.