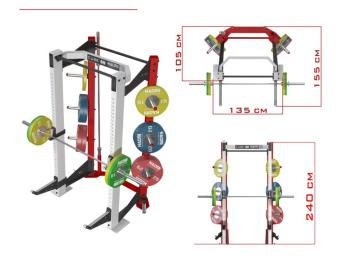

HALF RACK V3 without platform

HALF RACK V3 with platform

A Power Rack Line from Naomi is undoubtedly one of the most important pieces of equipment you can have in your gym. Its versatility allows you to perform everything from bench presses to squats. Naomi Power Rack Line is 256cm high and has an inside working space of 100mm, which allows you plenty of room for side-toside movements. In addition, this power rack offers a total of 23 positions, so it can accommodate a multitude of different heights and exercises. Make this high quality power rack a part of your gym today.