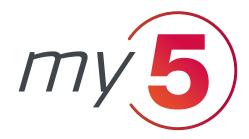

## Results At Any Level.

The Power Plate® my5™ model brings great full-body results to your home workouts as short as 30 minutes a day, only three days a week. Advanced Vibration Technology™, the science behind Power Plate machines, provides a revolutionary, low-stress exercise and rehabilitation solution. With three frequency options between 30-40HZ, it's more customizable than the my3™ machine and its larger plate surface provides more maneuverability. It also has a higher maximum load, pre-programmed quick start buttons and a remote control operating all exercise positions. The sleek design on the my5 model combined with the machine's technology creates a wonderful blend of science and elegance at home.