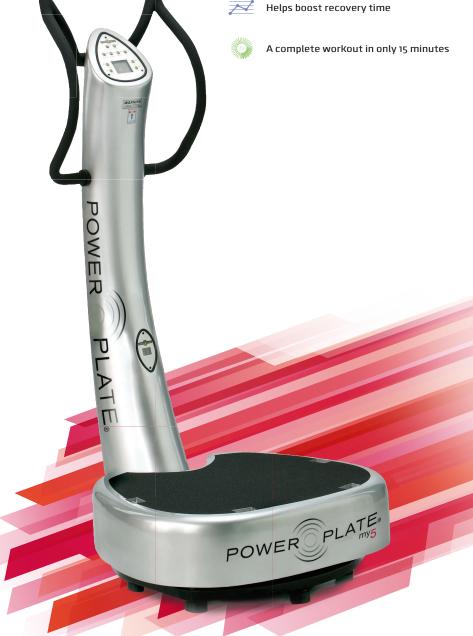

## Power Plate<sup>®</sup> my5<sup>™</sup> Features

71-MY5-3100

| Color (Standard)               | Silver - additional colors available upon request                                                                                                                                   |
|--------------------------------|-------------------------------------------------------------------------------------------------------------------------------------------------------------------------------------|
| Dimensions (W x D x H)         | 27in x 36in x 58in / 68cm x 92cm x 148cm                                                                                                                                            |
| Platform Dimensions (W x D)    | 27in x 28in / 68cm x 72cm                                                                                                                                                           |
| Weight                         | 247lb / 112kg                                                                                                                                                                       |
| Power Supply                   | 328lb / 149kg                                                                                                                                                                       |
| Nominal Power in Operation     | 100-240 VAC, 50/60Hz, Universal Voltage                                                                                                                                             |
| Maximum Load                   | 300lb / 136kg                                                                                                                                                                       |
| Operation                      | User-friendly interactive display                                                                                                                                                   |
| DualSync™Twin Motor System     | DualSync Twin Motor System maintains precise balance at any frequency and amplitude level, allowing perfect synchronisation of vibration for maximum muscle response and efficiency |
| Precision Wave™ Technology     | High-fidelity harmonic vibration system that provides uncompromising performance for unsurpassed results                                                                            |
| Frequency/ Pre-set Frequencies | 30-40Hz / 30, 35 and 40Hz - 5Hz increments                                                                                                                                          |
| Time Selections                | 30 or 60 seconds                                                                                                                                                                    |
| Amplitude / Vibration Setting  | Low or High                                                                                                                                                                         |
| Certifications                 | CE and EMC; RoHS / WEEE compliant CB, NRTL, C-NRTL, PSE MDD certified FDA listed as Class 1 device, 501k exempt                                                                     |
| Warranty                       | 3 years hardware / 1 year electronics / 1 year labor                                                                                                                                |
| Key Features                   | Secondary timer and controls, quick start programs and remote                                                                                                                       |