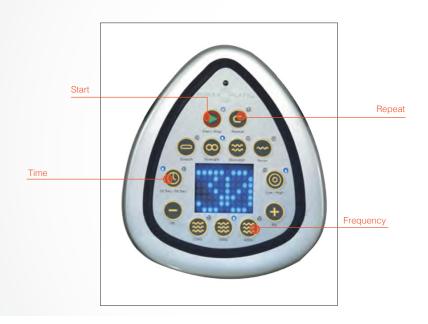

## Results At Any Level.

The Power Plate® my5™ model brings great full-body results to your home workouts as short as 30 minutes a day, only three days a week. Advanced Vibration Technology™, the science behind Power Plate machines, provides a revolutionary, low-stress exercise and rehabilitation solution. With three frequency options between 30-40HZ, it's more customizable than the my3™ machine and its larger plate surface provides more maneuverability. It also has a higher maximum load, pre-programmed quick start buttons and a remote control operating all exercise positions. The sleek design on the my5 model combined with the machine's technology creates a wonderful blend of science and elegance at home.

## Power Plate<sup>®</sup> my5<sup>™</sup> Features

71-MY5-3100

| Color (Standard)               | Silver - additional colors available upon request                                                                                                                                   |
|--------------------------------|-------------------------------------------------------------------------------------------------------------------------------------------------------------------------------------|
| Dimensions (W x D x H)         | 27in x 36in x 58in / 68cm x 92cm x 148cm                                                                                                                                            |
| Platform Dimensions (W x D)    | 27in x 28in / 68cm x 72cm                                                                                                                                                           |
| Weight                         | 247lb / 112kg                                                                                                                                                                       |
| Power Supply                   | 328lb / 149kg                                                                                                                                                                       |
| Nominal Power in Operation     | 100-240 VAC, 50/60Hz, Universal Voltage                                                                                                                                             |
| Maximum Load                   | 300lb / 136kg                                                                                                                                                                       |
| Operation                      | User-friendly interactive display                                                                                                                                                   |
| DualSync™Twin Motor System     | DualSync Twin Motor System maintains precise balance at any frequency and amplitude level, allowing perfect synchronisation of vibration for maximum muscle response and efficiency |
| Precision Wave™ Technology     | High-fidelity harmonic vibration system that provides uncompromising performance for unsurpassed results                                                                            |
| Frequency/ Pre-set Frequencies | 30-40Hz / 30, 35 and 40Hz - 5Hz increments                                                                                                                                          |
| Time Selections                | 30 or 60 seconds                                                                                                                                                                    |
| Amplitude / Vibration Setting  | Low or High                                                                                                                                                                         |
| Certifications                 | CE and EMC; RoHS / WEEE compliant CB, NRTL, C-NRTL, PSE MDD certified FDA listed as Class 1 device, 501k exempt                                                                     |
| Warranty                       | 3 years hardware / 1 year electronics / 1 year labor                                                                                                                                |
| Key Features                   | Secondary timer and controls, quick start programs and remote                                                                                                                       |