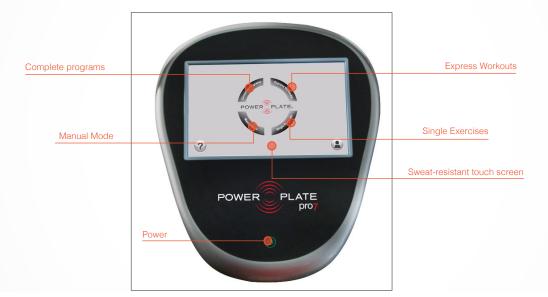

## The Ultimate for Performance.

Achieve functional training results like never before with the Power Plate<sup>®</sup> pro7<sup>™</sup>. Scientifically proven to get results in half the time of traditional programs, your clients will feel the difference in just one session. The pro7 is the first commercial vibration training machine to feature an integrated LCD touch screen with Functional Interactive Training (F.I.T.) software, taking clients through every stage of their Power Plate program. Equipped with embedded proMOTION<sup>™</sup> multidirectional cables with variable resistance and the largest Power Plate platform available, training clients on the pro7 is limited only to your imagination.