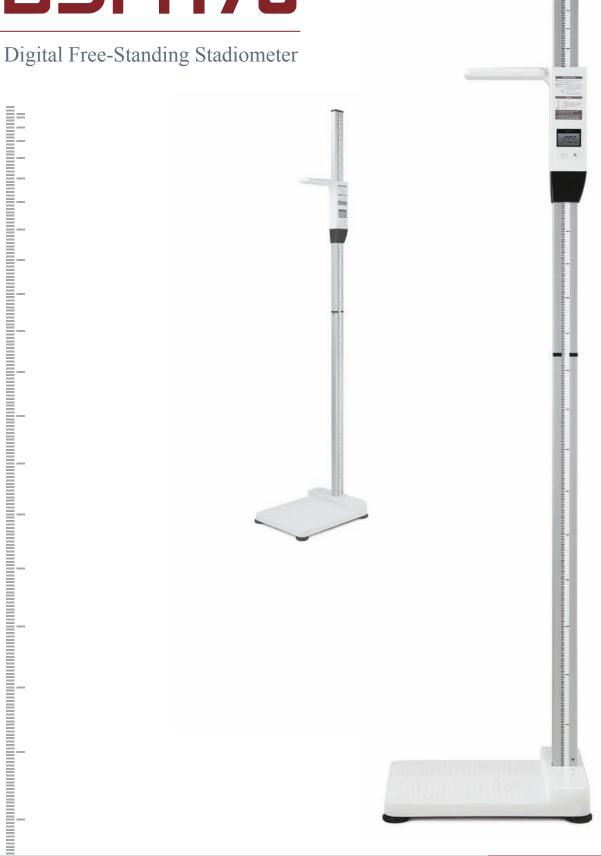

# The BSM170, Digital Free-Standing Stadiometer

### **User-Friendly Measuring Part**

Superior digital display equipped with 2.5inch LCD helps you to check the measurement data at a glance and turns off automatically after a certain time for Energy saving. All-in-one measuring part integrated with Head bar and control panel guarantees you an easy interface to use.

### Free-Standing

By simply standing on our strong and durable foot plate, it helps you to posture correctly and comfortably to receive quick and accurate results. With strong aluminum rod, it also can hold up your weight against it to prevent from falling during use.