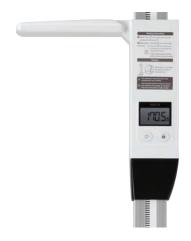

### **User-Friendly Measuring Part**

Superior digital display equipped with 2.5inch LCD helps you to check the measurement data at a glance and turns off automatically after a certain time for Energy saving. All-in-one measuring part integrated with Head bar and control panel guarantees you an easy interface to use.

# **Simple Operation**

Head bar, large LCD with bright backlight and two simple buttons are all you need for height measurement. Simply step on the footplate after turning on the device to start the measurement and lock the value so that you do not lose your data.