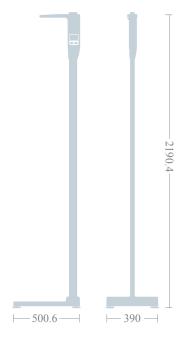

#### **Other Specifications**

Power Source DC 6V (1.5V AA battery 4EA)

External Interface Bluetooth

 $Dimension \qquad \qquad 390(W)\times 500(L)\times 2190(H):mm$ 

 $15.3(W)\times19.7(L)\times86.2(H)$  : inch