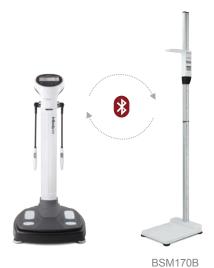

# **BSM170**

# The BSM170, Digital Free-Standing Stadiometer

### **Bluetooth Compatibility**

Use the measured height value for your body composition measurement.

Simply connect the BSM170 and the InBody, the professional body composition analyzer, via Bluetooth without any cable attached.