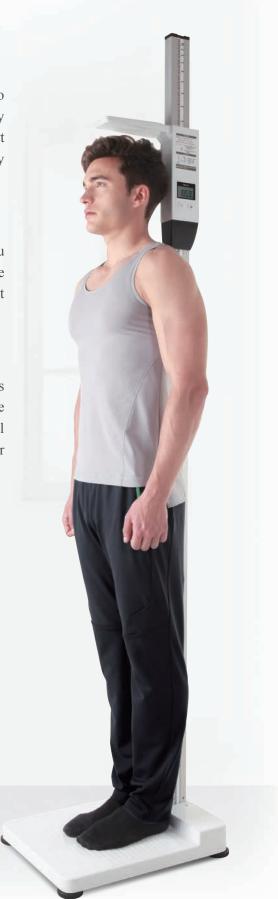

### Free-Standing

By simply standing on our strong and durable foot plate, it helps you to posture correctly and comfortably to receive quick and accurate results. With strong aluminum rod, it also can hold up your weight against it to prevent from falling during use.

# **Simple Operation**

Head bar, large LCD with bright backlight and two simple buttons are all you need for height measurement. Simply step on the footplate after turning on the device to start the measurement and lock the value so that you do not lose your data.