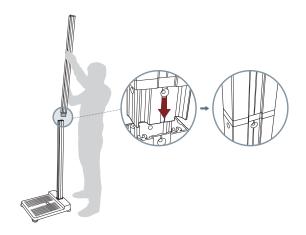

## **Quick Assembly**

No complicated procedure is required for assembling BSM170. Simply link each components from bottom to top with a screw driver only, then you are ready to measure the height.