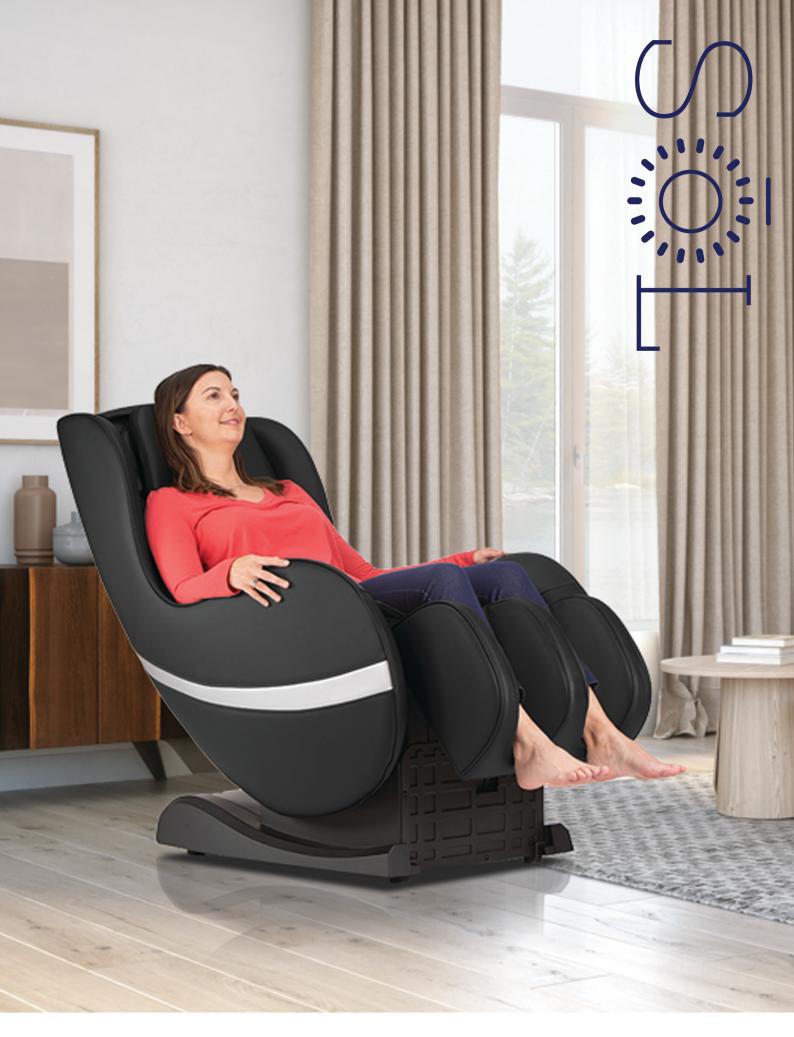

# ADD A RAY OF SUNSHINE TO YOUR EVERYDAY

Make a space for yourself. Sit back and unwind in your Sōl massage chair. Quiet your body and mind while you let Sōl's L-track massage relieve your shoulders, back, glutes, and hamstrings. Proprietary Comfort Wave™ motion uses traditional Chinese side-to-side massaging to boost energy and improve circulation. Air cells in the attached legrest gently knead and relieve tight calves. The Sōl features programmed and manual sessions and a conveniently located USB port for charging your smart device. Sōl: complete comfort at an economical price.

## L-Track Design

The L-Track is designed to trace the natural curves of the human body, allowing Sol to effectively massage your neck, back, glutes, and hamstrings.

## Air Massage

The therapeutic air massage targets your legs and hips providing tension relief for your lower body.

## **USB Power Port**

The USB port offers convenient access for charging so you can recharge your devices while you recharge your body.

Designed and developed in Boulder, Colorado: the happiest city in the USA<sup>1</sup>.