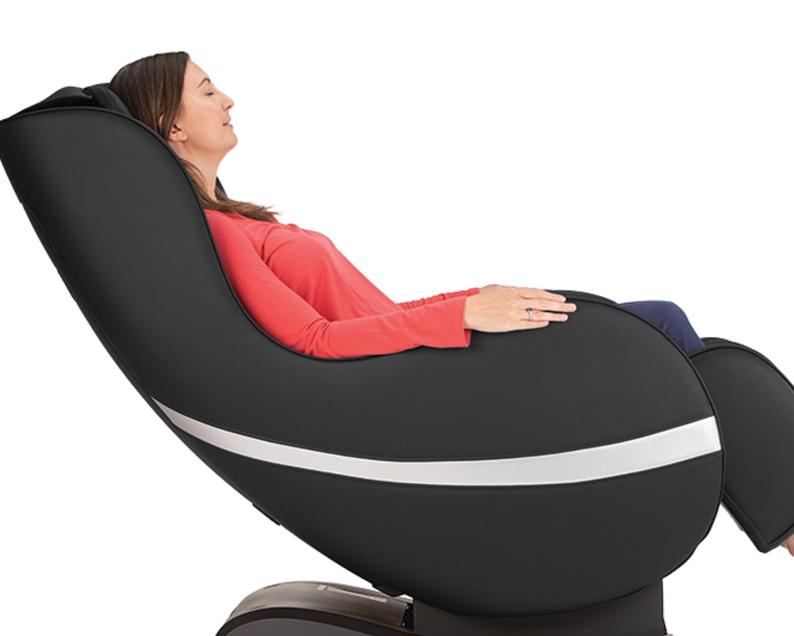

## Recline with True Zero Gravity®

With a push of a button the seat back reclines and elevates your legs to a position that is comfortable and therapeutic.