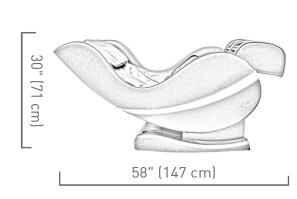

#### **Chair Dimensions:**

-Reclined: 58" (147 cm) L x 27" (68.5 cm) W x 30" (71 cm) H -Upright: 46" (117 cm) L x 27" (68.5 cm) W x 35" (89 cm) H

Seat Width: 17" (43 cm)
Seat Depth: 15.5" (40 cm)
Chair Weight: 110 lbs (50 kg)
Outer Cover: Synthetic Leather
User Height Range: 5'0" - 6'2"
User Weight Limit: 190 lbs (85 kg)