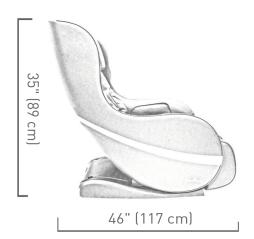

#### **Chair Dimensions:**

-Reclined: 58" (147 cm) L x 27" (68.5 cm) W x 30" (71 cm) H -Upright: 46" (117 cm) L x 27" (68.5 cm) W x 35" (89 cm) H

Seat Width: 17" (43 cm)
Seat Depth: 15.5" (40 cm)
Chair Weight: 110 lbs (50 kg)
Outer Cover: Synthetic Leather
User Height Range: 5'0" - 6'2"
User Weight Limit: 190 lbs (85 kg)