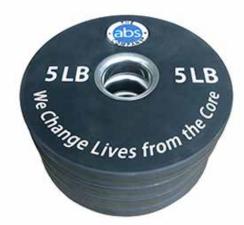

Olympic weight plate set of 4 x 5lbs

£95.99 INC VAT

SKU: ABS3003

Olympic weight plate set of 4 x 10lbs

£179.99 INC VAT

SKU: ABS3004

- Olympic urethane coated steel plates
- Compatible with all Abs Company plate-loaded products
- Sold in sets of four 5lb (2.3kg) and four 10lb (4.5kg) weights
- Slimline, compact and easy to load

## **Olympic Weight Plate Set**

Olympic sized urethane coated steel plates are guaranteed to fit on all Abs Company plate-loaded products. Extend the resistance and variety of your workouts with these slimline, compact plates that are convenient and easy to load. Sold in sets of four 5lb (2.3kg) and four 10lb (4.5kg) weights, they are ideal for use with the AbCoasters CS1500, CS3000, CTL, BootyCoaster™, TireFlip180, TireFlip180 XL and Vertical Crunch. Increase the range of the TireFlip180®, for example, from 100lbs to 160lbs with the purchase of a 4 pack of 5lb weights and 4 pack of 10lb weights.