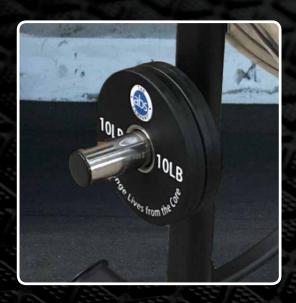

## **Olympic Weight Plate Set**

Olympic sized urethane coated steel plates are guaranteed to fit on all Abs Company plate-loaded products. Extend the resistance and variety of your workouts with these slimline, compact plates that are convenient and easy to load. Sold in sets of four 5lb (2.3kg) and four 10lb (4.5kg) weights, they are ideal for use with the AbCoasters CS1500, CS3000, CTL, BootyCoaster™, TireFlip180, TireFlip180 XL and Vertical Crunch. Increase the range of the TireFlip180®, for example, from 100lbs to 160lbs with the purchase of a 4 pack of 5lb weights and 4 pack of 10lb weights.