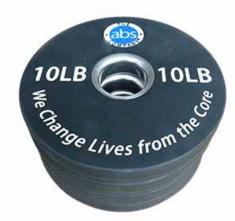

Olympic weight plate set of 4 x 5lbs

£95.99 INC VAT

SKU: ABS3003

Olympic weight plate set of 4 x 10lbs

£179.99 INC VAT

SKU: ABS3004

- Olympic urethane coated steel plates
- Compatible with all Abs Company plate-loaded products
- Sold in sets of four 5lb (2.3kg) and four 10lb (4.5kg) weights
- Slimline, compact and easy to load

## **Olympic Weight Plate Set**

Olympic sized urethane coated steel plates are guaranteed to fit on all Abs Company plate-loaded products. Extend the resistance and variety of your workouts with these slimline, compact plates that are convenient and easy to load. Sold in sets of four 5lb (2.3kg) and four 10lb (4.5kg) weights, they are ideal for use with the AbCoasters CS1500, CS3000, CTL, BootyCoaster™, TireFlip180, TireFlip180 XL and Vertical Crunch. Increase the range of the TireFlip180®, for example, from 100lbs to 160lbs with the purchase of a 4 pack of 5lb weights and 4 pack of 10lb weights.