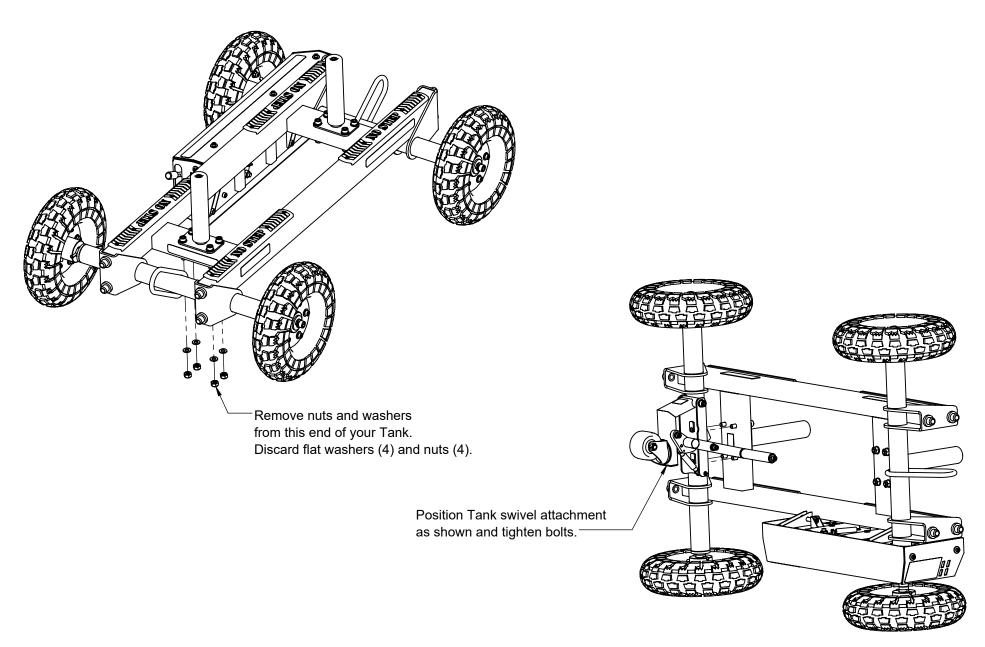

### **XTTMX ASSEMBLY**

# **NOTE:**

#### **XTTMX ASSEMBLY**

### **NOTE:**

**SECURELY** tighten all bolt connections in this step.