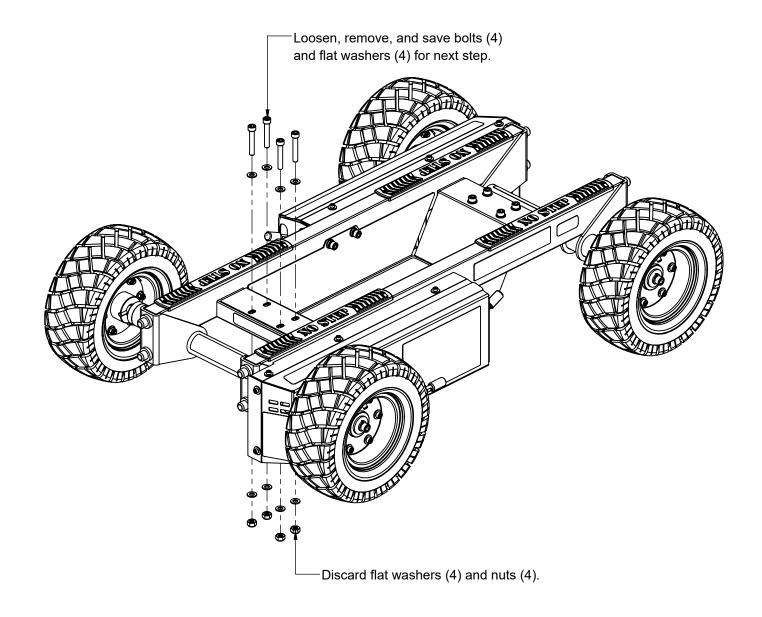

# TANK SWIVEL ATTACHMENT ASSEMBLY GUIDE

VERSION: XTSA-101 PART #: 5894201-A

COMPATIBLE WITH: XTTM4, XTTMX, AND XTTM2





#### XTTM4 ASSEMBLY



# **NOTE:**

#### **XTTM4 ASSEMBLY**



### **NOTE:**

**SECURELY** tighten all bolt connections in this step.

#### XTTM4 ASSEMBLY



# **NOTE:**

### **XTTMX ASSEMBLY**



# **NOTE:**

#### **XTTMX ASSEMBLY**



### **NOTE:**

**SECURELY** tighten all bolt connections in this step.

#### **XTTMX ASSEMBLY**



### NOTE:

To engage Tank Swivel, lift up on handle.

The Tank Swivel Attachment allows for improved steering and turning between exercises. **DO NOT TRAIN OR EXERCISE WITH THE SWIVEL ENGAGED.** 

#### NOTE:

To disengage Tank Swivel, press down on handle.

# NOTE:

#### XTTM2 ASSEMBLY



# NOTE: