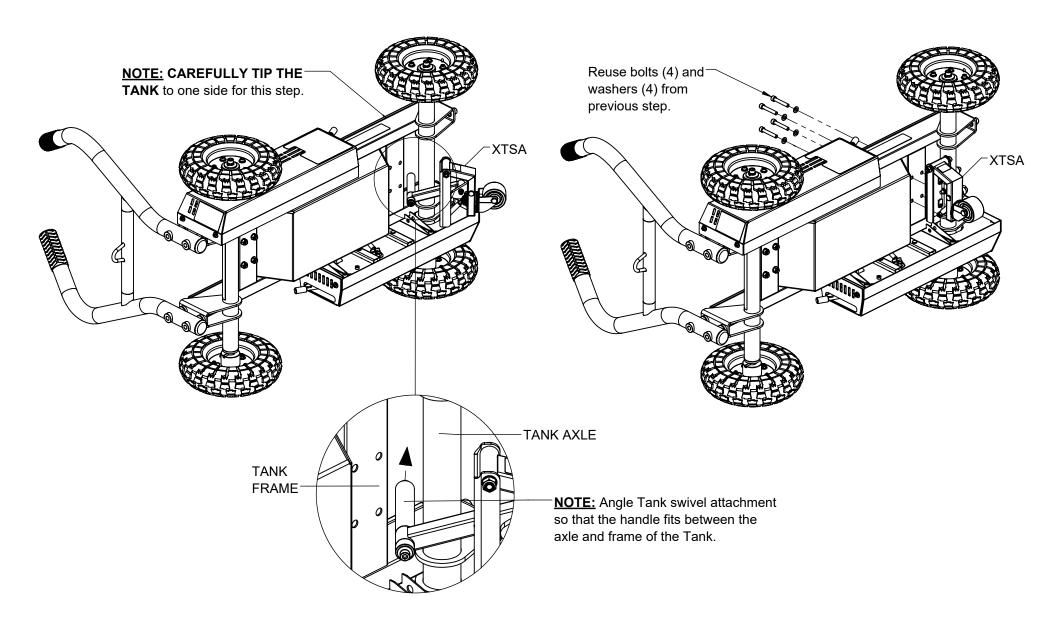

### **NOTE:**

**SECURELY** tighten all bolt connections in this step.

#### XTTM4 ASSEMBLY

# **NOTE:**