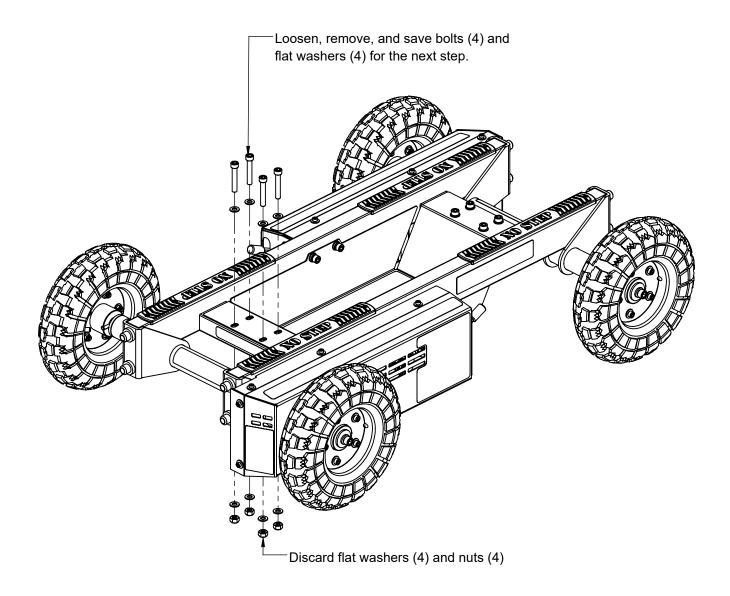

# TANK SWIVEL ATTACHMENT ASSEMBLY GUIDE

VERSION: XTSA-101 PART #: 5894201-A

COMPATIBLE WITH: XTTM4, XTTMX, AND XTTM2





#### XTTM4 ASSEMBLY



# **NOTE:**

#### **XTTM4 ASSEMBLY**



### **NOTE:**

**SECURELY** tighten all bolt connections in this step.

#### XTTM4 ASSEMBLY



# **NOTE:**

### **XTTMX ASSEMBLY**



# **NOTE:**

#### **XTTMX ASSEMBLY**



### **NOTE:**

**SECURELY** tighten all bolt connections in this step.

#### **XTTMX ASSEMBLY**



### NOTE:

To engage Tank Swivel, lift up on handle.

The Tank Swivel Attachment allows for improved steering and turning between exercises. **DO NOT TRAIN OR EXERCISE WITH THE SWIVEL ENGAGED.** 

#### NOTE:

To disengage Tank Swivel, press down on handle.

# NOTE:

#### XTTM2 ASSEMBLY



# NOTE: