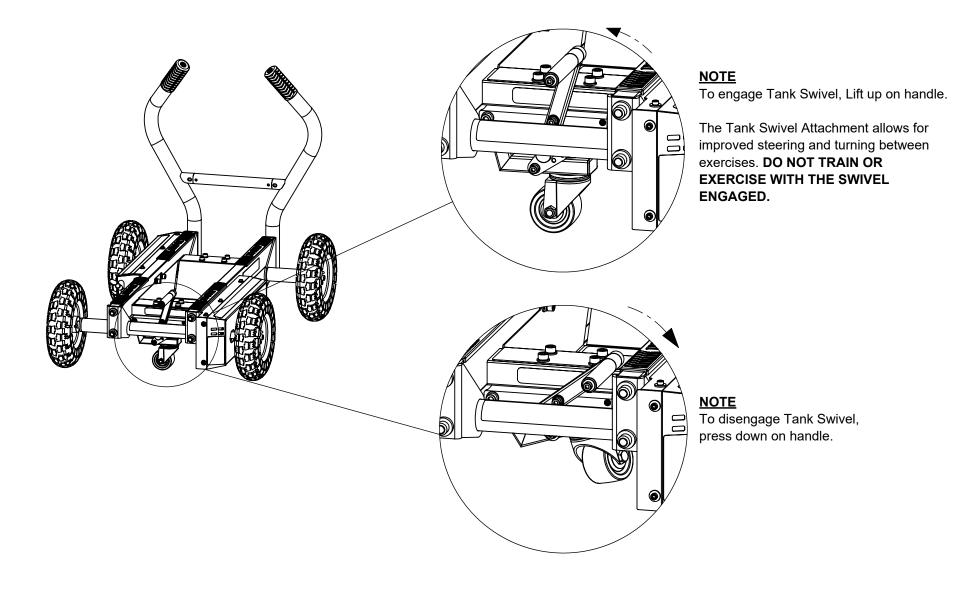

### NOTE:

To engage Tank Swivel, lift up on handle.

The Tank Swivel Attachment allows for improved steering and turning between exercises. **DO NOT TRAIN OR EXERCISE WITH THE SWIVEL ENGAGED.** 

#### NOTE:

To disengage Tank Swivel, press down on handle.