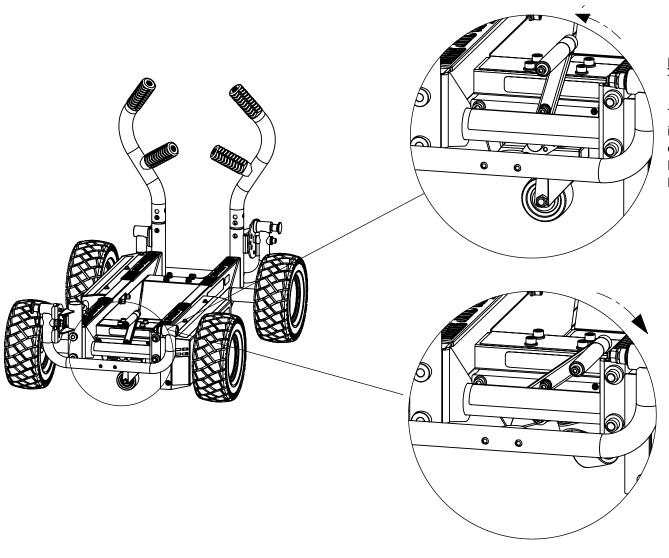

### NOTE:

To engage Tank Swivel, lift up on handle.

The Tank Swivel Attachment allows for improved steering and turning between exercises. **DO NOT TRAIN OR EXERCISE WITH THE SWIVEL ENGAGED.** 

#### NOTE:

To disengage Tank Swivel, press down on handle.