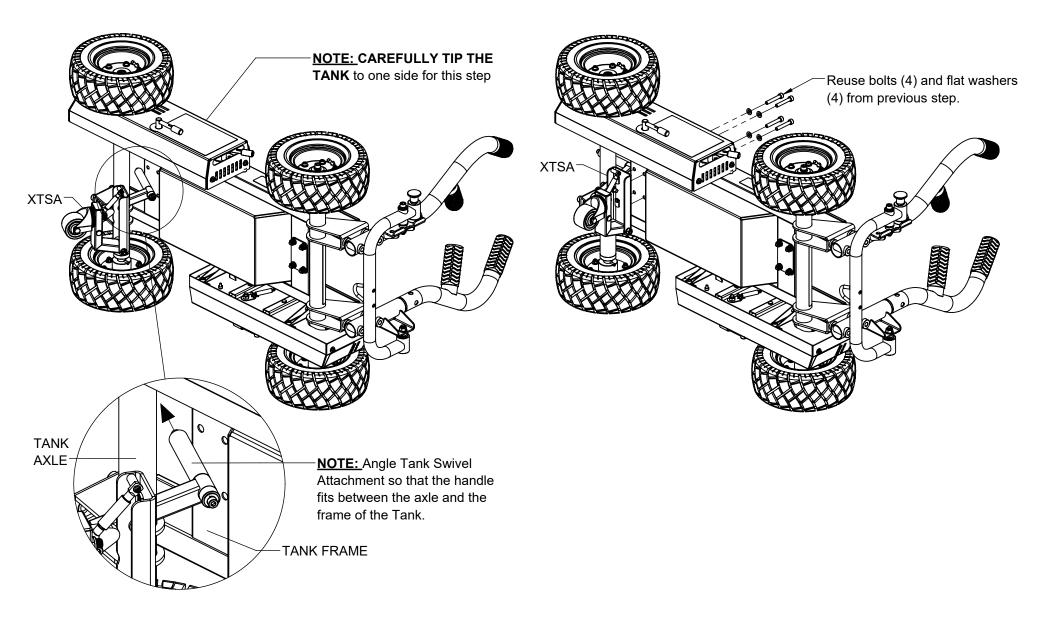

#### **XTTM4 ASSEMBLY**

### **NOTE:**

**SECURELY** tighten all bolt connections in this step.