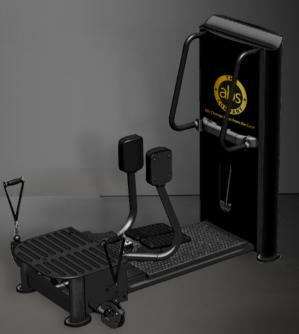

# Complete Glute Training in a Compact Design

# **ABOUT THE TOTAL GLUTE™**

The all-new and patent pending Total Glute™ is a revolutionary way to train all parts of the glute muscles on one machine. Perform a core stabilizing Glute Medius abduction motion with the support of the ergonomic handles. Then move to the platform and use the cable attachments to perform squats, deadlifts and lunges. Maximum versatility in a compact design! The 170 lb weight stack provides a progressive workout for users of all abilities.

### **Dimensions:**

L 63" x W 34" x H 57" (175 cm x 81 cm x 109 cm) Unit Weight: 400 lb (39 kg)