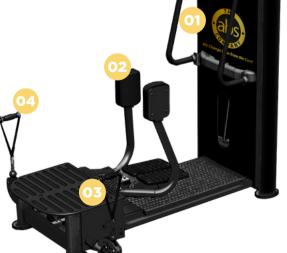

## **Ergonomic Handles**

01 1. Elongated handles allow for multiple hand positions during the abduction exercise.

03 Large platform provides full support while performing all of the cable glute exercises.

**Large Comfortable Platform** 

### **Core Engaged Abduction**

**02** Performing the Abduction exercise while standing allows for increased core and glute activation.

### **Multi functional handles**

**04** Allows you to perform a series of cable exercises including squats, deadlifts and lunges.