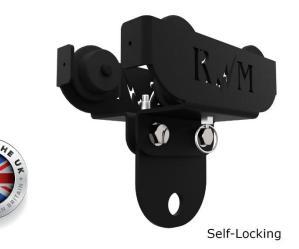

## Reflex Self-Locking Roller Mount – Data Sheet

Self-Locking Roller Mount

Fits: Reflex Roller Mount Track

- A self-locking punching bag roller mount for use with the Reflex Roller Mount Track with multi-locking points
- Ideal for high ceiling situations where you wish to move bags from the ground
- Supplied with cradle strap and double-braided rope handle to unlock mechanism from the floor
- Choose rope handle length to match your ceiling height
- For heavy bags up to 118kg/260lb.
- Suitable for both commercial and home gyms
- Made from 4mm British steel with durable powder coat finish
- UHMWPE wheels for a smooth rolling operation
- Grade 8.8 High Tensile mounting hardware included
- Laser cut Reflex Mounts logo
- 5-year warranty!
- Manufactured in the UK