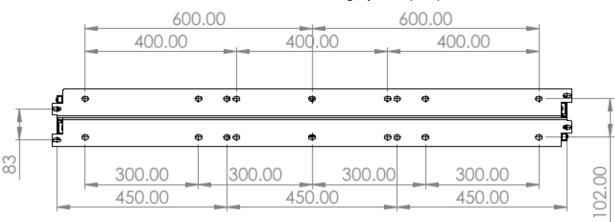

## Reflex Roller Track - Data Sheet





- Roller Mount Track section 1377mm in length. Track Weight 17.95kg (18.6kg with end stops fitted)
- Interlocking ends allows for the addition of more tracks
- Fixing holes match all common UK/EU centre to centre joist spacing at 30, 40, 45 & 60cm
- 275kg weight limit per track section
- Can be fixed to wooden joists, cement ceilings and Unistrut/metal framework\*
- Mounting hardware included for wood fixing
- Made from 4mm British steel
- Durable powder coat finish
- Laser cut Reflex Mounts logo
- Manufactured in the UK

\*NB. It is your responsibility to ensure the mounting surface is suitable for purpose. If in doubt consult a professional builder.

## Centre to Centre Joist Fixing Options (mm)