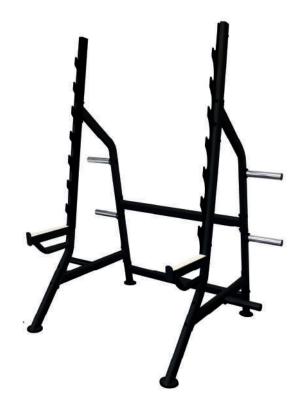

Sturdy and stable, the Pro Series Squat Rack is the perfect solution for any home gym or light commercial fitness facility. The walk through design integrated with adjustable bar supports and gun style racking makes an extremely versatile and safe workout station.

## **Technical Specifications**

| Rating                 | Commercial                                              |
|------------------------|---------------------------------------------------------|
| Product Weight         | 56kg<br>123lbs                                          |
| Max Weight<br>Capacity | 250kg<br>551 lbs                                        |
| Dimensions             | L 123 x W 158 x H 174 cm<br>L 48 x W 62 x H 68.5 inches |