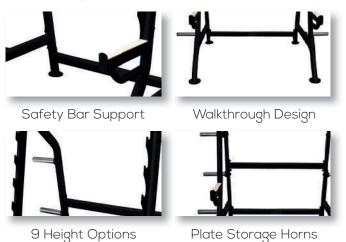

Sturdy and stable, the Pro Series Squat Rack is the perfect solution for any home gym or light commercial fitness facility. The walk through design integrated with adjustable bar supports and gun style racking makes an extremely versatile and safe workout station.

## **Key Features**

| Adjustable Safety Bar Support                  | • |
|------------------------------------------------|---|
| Gun Rcak Style Bar Supports                    | • |
| 9 Height Positions                             | • |
| 4 Olympic Weight Plate Storage Horns           | • |
| Low Maintenance Due To Plate Loading<br>Nature | • |