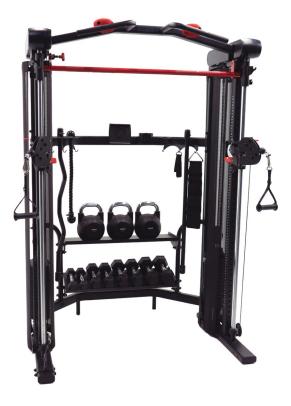

# SF5 SMITH FUNCTIONAL TRAINER

Model #: SF5.1

#### **Residential Warranty**

Limited Lifetime on frame, finishes & all parts

**Optional Storage -** Maximize storage with an optional free weight storage rack, specially designed for the SF5

Shown left, free weights not included

# SPECIFICATIONS

Frame - Heavy-duty steel, matte black powder coat

Weight Stacks - 2 x 160 lb / 73 kg (2:1 ratio for 82.5 lb / 37.42 kg per pulley)

**Built-In Storage** – Accessory rack, tablet holder, rack for Folding Adjustable Bench, cup holder