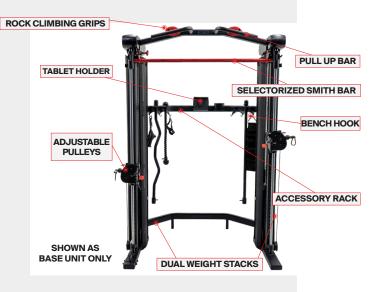

### **Patented Smith Bar**

Unique, counter-balanced smith bar is directly tied into the weight stacks, allowing for seamless exercises with comfort and ease.

#### Loaded with Extras

A tablet holder and accessories are included with built-in storage for everything it comes with.

### **Weight Multiplier**

Heavy lifters welcome, as you can double the weight on the Smith Bar with the unique weight multiplier feature.

# SPECIFICATIONS

Frame - Heavy-duty steel, matte black powder coat

Weight Stacks - 2 x 160 lb / 73 kg (2:1 ratio for 82.5 lb / 37.42 kg per pulley)

**Built-In Storage** – Accessory rack, tablet holder, rack for Folding Adjustable Bench, cup holder