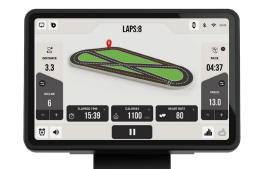

### **T5 AND T5s TREADMILL**

Model #: T5LED-110.1 / T5TS-110.1

The T5 is a treadmill built for runners with a reliable brushless motor, large running surface and high-quality components for long lasting use. Available with a 15.6" multimedia touchscreen showcasing workout programs, entertainment, and the ability to cast content from your mobile device.

Inspire Series T5 with 15" touch key LED panel **Inspire Series T5s** with 15.6" multimedia touchscreen

#### 15.6" Multimedia Touchscreen

Full color touchscreen display brings your run to life with workouts, stats, and the ability to wirelessly mirror your mobile device for entertainment that keeps you moving

#### **Connect to Streaming Devices**

Next-gen touchscreen with HDMI port to support streaming directly from your favorite entertainment devices like Roku®, Apple TV<sup>®</sup>, Chromecast<sup>®</sup>, and Firestick<sup>®</sup>