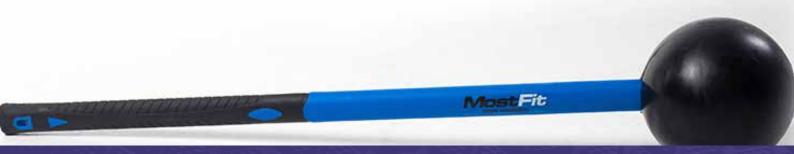

MostFit Core Hammer 8lb

£239.99 INC VAT SKU: MF-CH8

Most Fit Core Hammer 12lb

£263.99 INC VAT **SKU:** MF-CH12

- Sledgehammer workouts without a tyre
- Ideal for cardio, strength, core, mobility, rotational and impact exercises
- · Portable, versatile, and fun
- Solid urethane head withstands extreme force
- Durable plastic covered fibreglass handle
- Comfortable rubber grip
- Wealth of educational material online

**Dimensions:** Length: 104cm

Weight: 8 or 12 lbs (3.6 or 5.4 kg)

Warranty: 2 years

Order online at **cycfitness.co.uk** or call our sales team on **01978 812829** 