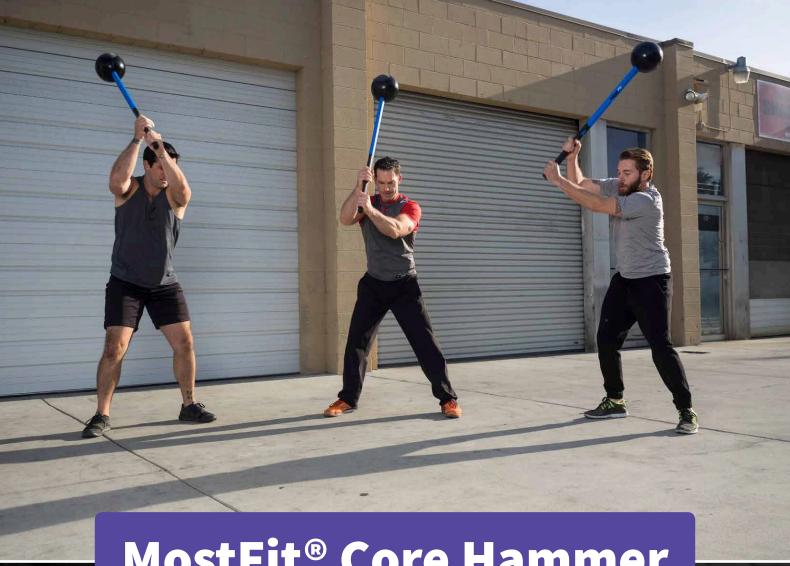

## MostFit® Core Hammer

The MostFit® Core Hammer is revolutionising small group classes and one-to-one training. Ideal for cardio, strength, core, rotational and impact exercises, the MostFit® Core Hammer is portable, versatile and so enjoyable to work out with. Swing the Core Hammer like a sledgehammer against the ground, wall, driveway, cement floor, or use it like a mace to develop shoulder strength, mobility and stability. The long lever and distally loaded end provide endless options for unilateral and asymmetrical strength challenges, core exercises and rotational work.

The **MostFit® Core Hammer** removes the need for a bulky tyre for this type of workout. Ideal for athletic conditioning and bootcamps, the Core Hammer is available in 8 and 12 lbs (3.6 and 5.4 kg). Solid cement, industrial carpet, and industrial rubber flooring are preferred impact surfaces.