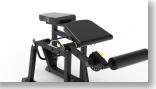

## Pro Series PL Prone Leg Curl

The Pro Series Plate Loaded Prone Leg Curl is a must-have for anyone looking to build strong, toned leg muscles. With a plate-loaded design, this machine allows for easy weight adjustment, and the ergonomic design ensures maximum comfort during workouts. Its compact size makes it ideal for smaller workout spaces. The angled backrest and adjustable leg pad help to reduce stress on the knees and lower back, making this machine an ideal option for those with existing injuries.