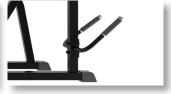

## Pro Series PL Prone Leg Curl

The Pro Series Plate Loaded Prone Leg Curl is a must-have for anyone looking to build strong, toned leg muscles. With a plate-loaded design, this machine allows for easy weight adjustment, and the ergonomic design ensures maximum comfort during workouts. Its compact size makes it ideal for smaller workout spaces. The angled backrest and adjustable leg pad help to reduce stress on the knees and lower back, making this machine an ideal option for those with existing injuries.





Auxiliary Handle





Easily Adjustable

Extra Strong Plate Loader



## **Technical Specifications**

| Rating              | Commercial                                                  |
|---------------------|-------------------------------------------------------------|
| Upholstery          | Black + Patterned Leather + PVC                             |
| Tubing              | Tubing is 0.8x76.2x2.5                                      |
| Adjustments         | Adjustable seat height                                      |
| Loading<br>Capacity | 150kg<br>330lbs                                             |
| Product Weight      | 81.5kg<br>179.6lbs                                          |
| Dimensions          | L162.3 x W 162.3 x H 79.8cm<br>L63.9 x W63.9 x H31.4 inches |
|