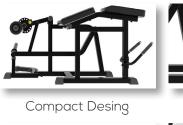

## Pro Series PL Prone Leg Curl

The Pro Series Plate Loaded Prone Leg Curl is a must-have for anyone looking to build strong, toned leg muscles. With a plate-loaded design, this machine allows for easy weight adjustment, and the ergonomic design ensures maximum comfort during workouts. Its compact size makes it ideal for smaller workout spaces. The angled backrest and adjustable leg pad help to reduce stress on the knees and lower back, making this machine an ideal option for those with existing injuries.