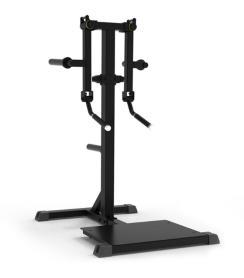

## Pro Series PL Lateral Raise

Strengthen your shoulder muscles with the Pro Series PL Lateral Raises. With a plate-loaded design, adjustable weight stack, and ergonomic features, this machine is perfect for building upper body strength. The adjustable seat and footplates ensure comfortable positioning during workouts, while the heavy-duty steel construction ensures durability and longevity.

## **Technical Specifications**

| Rating              | Commercial                                                 |
|---------------------|------------------------------------------------------------|
| Adjustments         | Adjustable Handles                                         |
| Loading<br>Capacity | 100kg x2<br>220lbs x2                                      |
| Product Weight      | 62.5kg<br>137.5lbs                                         |
| Dimensions          | L116.5 x W88.5 x H155cm<br>L45.87 x W34.84 x H61.02 inches |