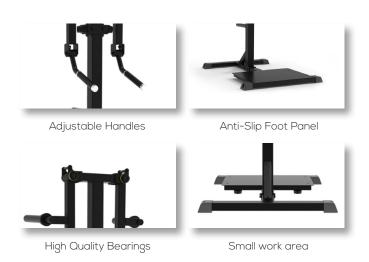

## **Key Features**

| Heavy-duty steel construction ensures                 |   |
|-------------------------------------------------------|---|
| durability.                                           | • |
| Ergonomic Handles                                     | • |
| Non-slip footplates ensure stability during exercise. | • |
| High quality bearings for moving parts                | • |