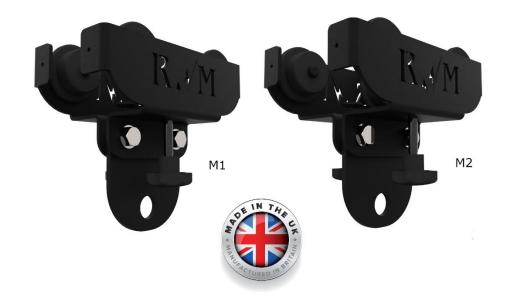

## MODEL M1

Fits 89mm – 114mm I-BEAM (3.5" – 4.5")

## **MODEL M2**

Fits 114mm – 178mm I-BEAM (4.5" – 7")

- A rolling lockable punching bag mount for use with I-beams or the Reflex Roller Mount Track
- Turns your existing I-Beam into a punch bag sliding track rail quickly and easily
- For heavy bags up to 118kg/260lb.
- Suitable for both commercial and home gyms
- Made from 4mm British steel with durable powder coat finish
- UHMWPE wheels for a smooth rolling operation
- Grade 8.8 High Tensile mounting hardware included
- Laser cut Reflex Mounts logo
- 5-year warranty!
- Manufactured in the UK