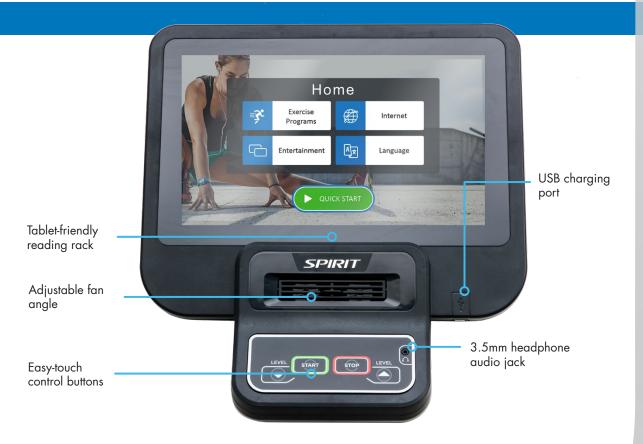

SCREEN MIRRORING Using the same Wi-Fi connection as the bike, the user can mirror their phone's screen to the console — now you can watch whatever you want!\*

**INTERNET** Easily access online apps for streaming, news, and social media on the touchscreen.

**DISPLAY** The system provides 3 different viewing modes (Simple, Track, Dashboard) to fine tune your workout experience.

SETTINGS The console is fully configurable with in-depth console settings. Customize workout information, perform diagnostics and maintenance, change default language, update software, and more.

## **EQUIPMENT SPECIFICATIONS**

Console 15.6" touchscreen display, screen mirroring (iOS and Android), TV with HDMI input, Wi-Fi, streaming/

news/social media apps, 3.5mm headphone jack, Bluetooth 4.0, USB charging port