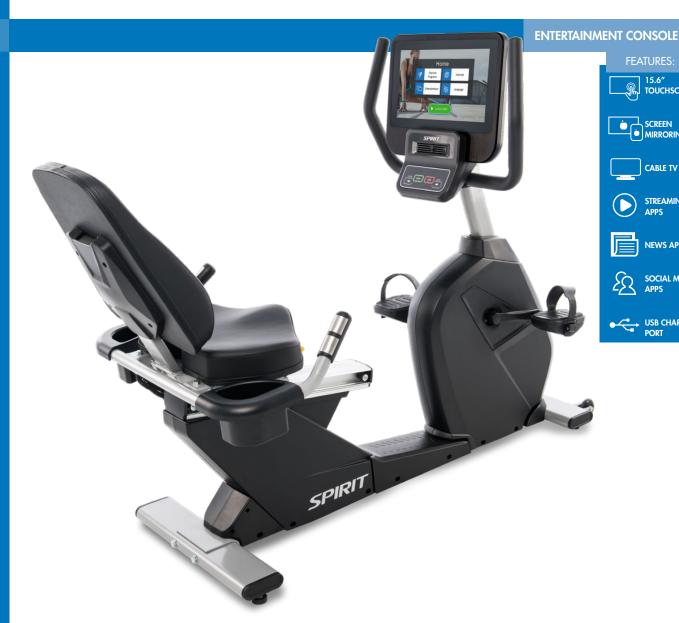

15.6" TOUCHSCREEN

SCREEN

**CABLE TV** 

STREAMING

NEWS APPS

SOCIAL MEDIA

USB CHARGING

The CR800ENT Recumbent Bike is the perfect bike for the commercial environment. Designed on the solid CR800 platform, the CR800ENT incorporates touchscreen technology on a large 15.6" entertainment display. Users can screen mirror from their phone so they can watch whatever they want. Pre-loaded apps also give users the ability to stay entertained with popular streaming, news, and social media content. And if that isn't enough, the facility can enable the ability to watch cable TV through an HDMI and cable box connection. The step-through design makes it easy for your clients to get on the bike while the easy-adjust seat allows them to find the most comfortable position.

## **CR800ENT** RECUMBENT BIKE

- Large 15.6" touchscreen with screen mirroring\*, TV, and streaming/news/social media apps
- 3 different workout display modes give users a variety of workout feedback
- Oversized foot pedals with fast latching system
- High density foam seat for extra comfort during a long ride
- 40 levels of resistance to satisfy the needs of beginners or advanced exercisers
- Contact and telemetric heart rate options to help keep clients in their effective training zone
- Adjustable cooling fan and USB charging port enhances the user's experience

The CR800ENT features a modern 15.6" touchscreen display and electronics package that allows your clients to screen mirror from their phone, watch cable TV, or stream shows, news, and social media content. The USB charging port, cooling fan, and user-intuitive design appeal to a wide range of users. Preset programs provide a variety of popular workouts for the average user while heart rate control and custom programs are available for more serious users.