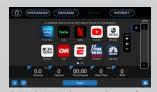

**DISPLAY** The system provides 3 different viewing modes (Simple, Track, Dashboard) to fine tune your workout experience.

SETTINGS The console is fully configurable with in-depth console settings. Customize workout information, perform diagnostics and maintenance, change default language, update software, and more.

Programs manual, hill, fat burn, cardio, strength, interval, fit test, HR, constant power, custom

Heart Rate contact and telemetric compatible (chest strap sold separately)

Resistance 40 levels

**Drive Train** poly-v belt with self-tensioner