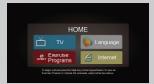

SETTINGS The console is fully configurable with in-depth console settings. Easily set up the internet connections and modify what websites are available for the user. Also, customize the TV settings, perform diagnostics and maintenance, change default language, update software version, and more.