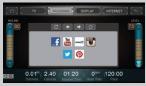

Integrated adjustable — fan for workout comfort

10.1" touchscreen display with multiple viewing modes

Tablet friendly reading rack holder

Accessory tray for secure placement of keys, smartphones, etc.

TV Watch your favorite TV shows right on the console, control the volume, and switch channels by tapping the virtual buttons on the cross

**DISPLAY** The system provides 3 different viewing modes (Simple, Track, Dashboard) to fine tune your workout experience.

**INTERNET** Easily access preselected websites and online apps such as YouTube, Facebook, and Twitter through the internet on the touchscreen.

SETTINGS The console is fully configurable with in-depth console settings. Easily set up the internet connections and modify what websites are available for the user. Also, customize the TV settings, perform diagnostics and maintenance, change default language, update software version, and more.