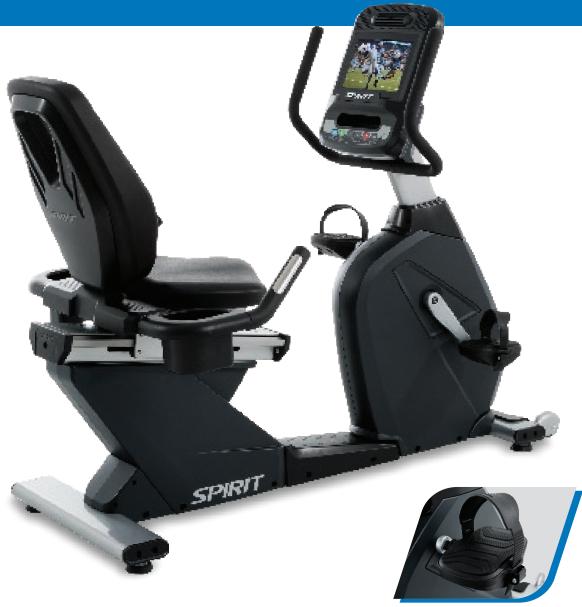

Pedal with Ratcheting Strap

The CR900ENT Semi-Recumbent Bike features the innovative entertainment console so your users can watch, browse, and listen to any media they choose. Beyond the comfort molded seat and easy access, this bike is built to perform with durable components. Commercial crank assembly and extra-large roller bearings provide smooth pedal motion that can handle even the most rigorous workout. The robust drive train system is not only durable, but designed to stand the test of time.

## CR900ENT SEMI-RECUMBENT BIKE

- Extra wide, 8 groove poly-v belt, spring loaded idler for reduced belt tension for longer belt and bearing life
- Step-through design with easy infinite seat adjustments provides a comfortable workout
- Oversized 1" crank axle along with heavy duty roller bearings for reliable longevity
- Easy in and out ratcheting pedals with 2-degree pedal inversion for a comfortable workout
- 40 levels of resistance will keep you clients engaged during their entire workout