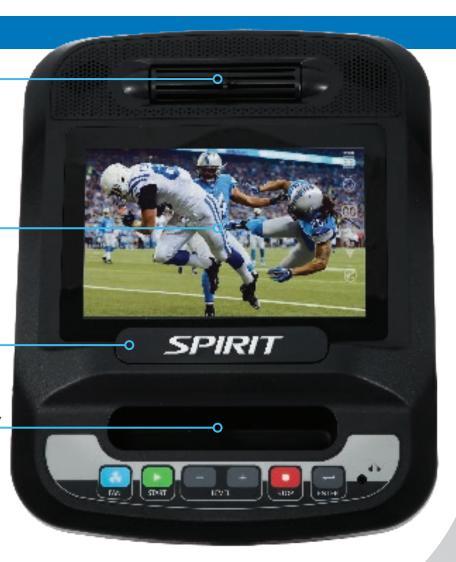

Integrated adjustable — fan for workout comfort

10.1" touchscreen display with multiple viewing modes

Tablet friendly reading rack holder

Accessory tray for secure placement of keys, smartphones, etc.

TV Watch your favorite TV shows right on the console, control the volume, and switch channels by tapping the virtual buttons on the cross

**DISPLAY** The system provides 3 different viewing modes (Simple, Track, Dashboard) to fine tune your workout experience.

**INTERNET** Easily access preselected websites and online apps such as YouTube, Facebook, and Twitter through the internet on the touchscreen.