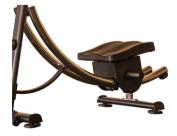

## Dimensions:

L 53" W 27" H 53" (134 cm x 69 cm x 135 cm) Unit Weight: 90 lbs (41 kg)

Upgrades include stronger thicker handle, upgraded front and rear legs and more

- **Progressive Training**
- 400 lb User Capacity
- Free Swivel seat for oblique training
- 40 lb Weight Capacity and weight storage post.
- Patented Design

Olympic Plate Loading Capacity Training range of up t0 +40LBS

Great for targeting lower abs. Free Swivel Seat effectively trains the obliques.