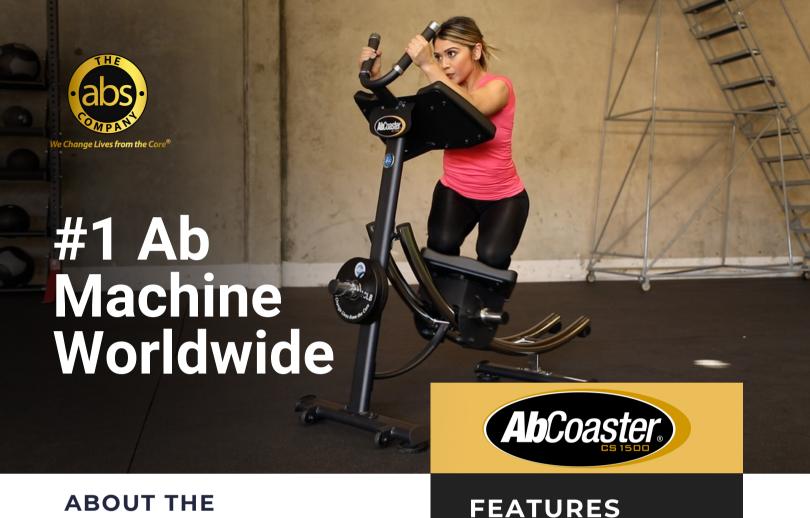

## **ABOUT THE AB COASTER® CS1500**

The Ab Coaster® is the #1 Ab Machine in the world. The AbCoaster® CS1500 combines the simplicity of the ab crunch with the effectiveness of the hanging leg raise. Unlike traditional crunches, the AbCoaster® works your abs from the "bottom up," while limiting stress to your neck, back and shoulders.

## Dimensions:

L 53" W 27" H 53" (134 cm x 69 cm x 135 cm) Unit Weight: 90 lbs (41 kg)

Upgrades include stronger thicker handle, upgraded front and rear legs and more

- **Progressive Training**
- 400 lb User Capacity
- Free Swivel seat for oblique training
- 40 lb Weight Capacity and weight storage post.
- Patented Design

Olympic Plate Loading Capacity Training range of up t0 +40LBS

Great for targeting lower abs. Free Swivel Seat effectively trains the obliques.