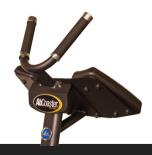

## Dimensions:

L 53" W 27" H 53" (134 cm x 69 cm x 135 cm) Unit Weight: 90 lbs (41 kg)

Upgrades include stronger thicker handle, upgraded front and rear legs and more

- **Progressive Training**
- 400 lb User Capacity
- Free Swivel seat for oblique training
- 40 lb Weight Capacity and weight storage post.
- Patented Design

Olympic Plate Loading Capacity Training range of up t0 +40LBS

Great for targeting lower abs. Free Swivel Seat effectively trains the obliques.