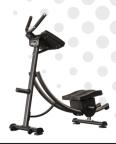

## Dimensions:

L 53" W 27" H 53" (134 cm x 69 cm x 135 cm) Unit Weight: 90 lbs (41 kg)

Upgrades include stronger thicker handle, upgraded front and rear legs and more

- **Progressive Training**
- 400 lb User Capacity
- Free Swivel seat for oblique training
- 40 lb Weight Capacity and weight storage post.
- Patented Design

Olympic Plate Loading Capacity Training range of up t0 +40LBS

Great for targeting lower abs. Free Swivel Seat effectively trains the obliques.