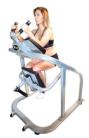

## ABOUT THE AB COASTER® CTL

The unique design of the AbCoaster® CTL features the patented AbCoaster® bottom-up movement without rails. The trackless CTL design features a frictionless resistance system making the motion very easy for any user, as well as making for easy maintenance and superquiet operation.

## **Dimensions:**

L 51" x W 41" x H 57" (129 cm x 104 cm x 145 cm) Unit Weight: 155 lb (70 kg)



Trackless design features a frictionless resistance system.

## **FEATURES**

- Unique, patented Design
- Add up to six 5 or 10 lb weights
- Whisper quiet movement
- Free Swivel seat for oblique training
- → Easy move casters



Trackless design makes the bottom up motion very easy for any user.



Free Swivel Seat allows for easy transition to oblique training.