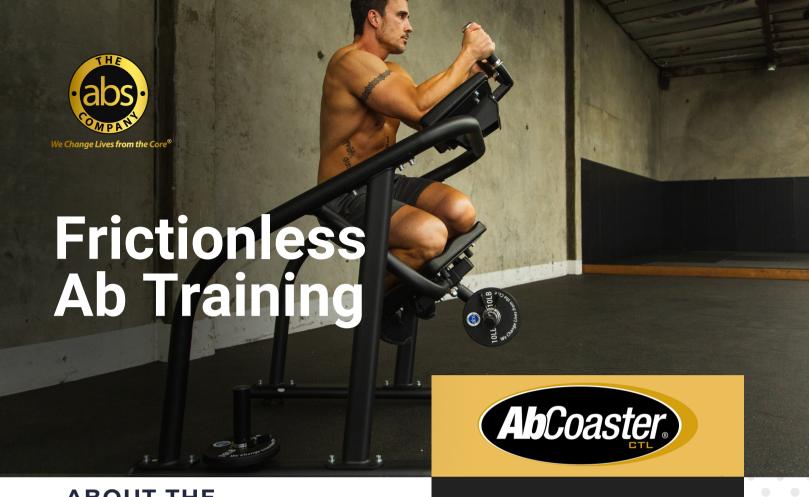

## ABOUT THE AB COASTER® CTL

The unique design of the AbCoaster® CTL features the patented AbCoaster® bottom-up movement without rails. The trackless CTL design features a frictionless resistance system making the motion very easy for any user, as well as making for easy maintenance and superquiet operation.

## **FEATURES**

- Unique, patented Design
- Add up to six 5 or 10 lb weights
- Whisper quiet movement
- Free Swivel seat for oblique training
- → Easy move casters

Trackless design makes the bottom up motion very easy for any user.