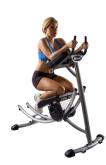

## #1 Ab Machine Worldwide

Free Swivel Seat for oblique training

300 LB user weight capacity

20LB weight capacity

Easy move casters

Patented Design

**FEATURES** 

## ABOUT THE AB COASTER® PS500

The Ab Coaster® is the #1 Ab Machine in the world. The AbCoaster® PS500 combines the simplicity of the ab crunch with the effectiveness of the hanging leg raise. Unlike traditional crunches, the AbCoaster® works your abs from the "bottom up," while limiting stress to your neck, back and shoulders.

www.TheAbsCompany.com

Great for targeting lower abs. Free Swivel Seat effectively trains the obliques.