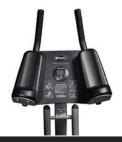

## Dimensions:

L 51" x W 25" x H 50" (129 cm x 64 cm x 127 cm) Unit Weight: 56 lb (23 kg)

Digital workout Counter Tracks your workout for maximum results!

1-866-219-5335

Standard Plate Loading Capacity Training range of 20-40LBS (Weights sold separately)