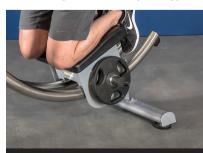

## #1 Ab Machine Worldwide

The Ab Coaster® is the #1 Ab Machine in the world. The AbCoaster® CS3000 combines the simplicity of the ab crunch with the effectiveness of the hanging leg raise. Unlike traditional crunches, the AbCoaster® works your abs from the "bottom up," while limiting stress to your neck, back and shoulders.

## Dimensions:

L 61" x W 33" x H 58" (155 cm x 83 cm x 147 cm) Unit Weight: 137 lb (67 kg)

AbCoaster® allows for progressive exercise and added intensity with a training range of 20-60lbs.

The curved track mimics natural spinal flexion, allowing anyone to perform a perfect abdominal lift.