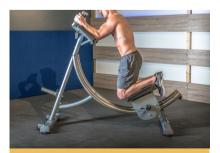

## #1 Ab Machine Worldwide

The Ab Coaster® is the #1 Ab Machine in the world. The AbCoaster® CS3000 combines the simplicity of the ab crunch with the effectiveness of the hanging leg raise. Unlike traditional crunches, the AbCoaster® works your abs from the "bottom up," while limiting stress to your neck, back and shoulders.

## Dimensions:

L 61" x W 33" x H 58" (155 cm x 83 cm x 147 cm) Unit Weight: 137 lb (67 kg)

AbCoaster® allows for progressive exercise and added intensity with a training range of 20-60lbs.

The curved track mimics natural spinal flexion, allowing anyone to perform a perfect abdominal lift.