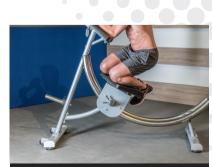

Free swivel motion seat allows the user to seamlessly shift to oblique training for a complete core workout.

1-866-219-5335

**Ab**Coaste

- **FEATURES** Patented Design Free swivel seat to train obliques 450 lb user weight capacity
  - 60lb plate weight capacity
  - Storage posts to keep your weights organized