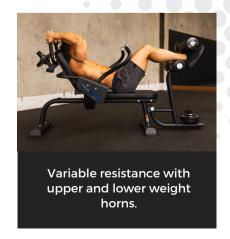

## The independent pivots allow for upper, lower and double crunch exercises.

## **FEATURES**

- 3 benches in 1
- Independently or together work the upper and lower
- Training range 12 52 lbs top & 13 53 lbs bottom
- Overhead handles for increased intensity
- Patented Design