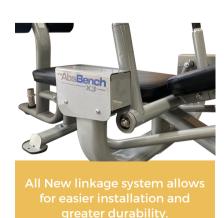

## **ABOUT THE ABS BENCH X3™**

The All New Abs Bench X3™ is the most effective and versatile Abs Bench ever made. It's dual pivot design makes for 3 benches in one! Independently or together, work the upper and lower abs! The all new construction allows for easier assembly, a lower starting weight, and a more sturdy bench!