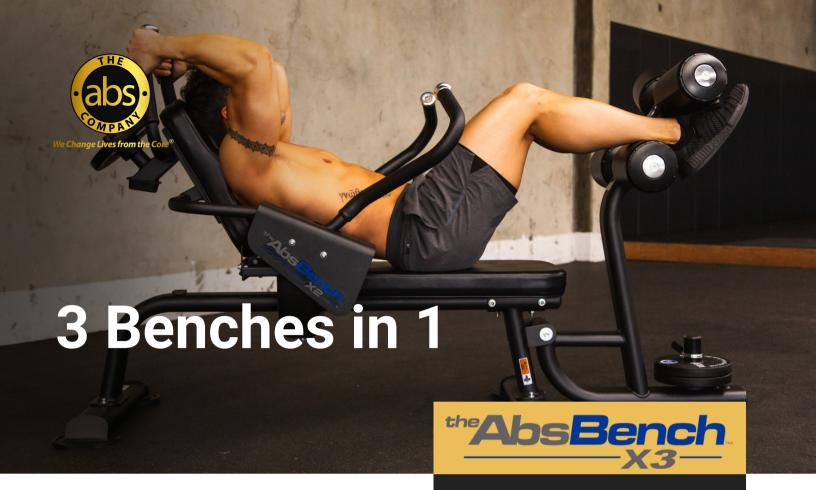

## **ABOUT THE ABS BENCH X3™**

The All New Abs Bench X3™ is the most effective and versatile Abs Bench ever made. It's dual pivot design makes for 3 benches in one! Independently or together, work the upper and lower abs! The all new construction allows for easier assembly, a lower starting weight, and a more sturdy bench!

## The independent pivots allow for upper, lower and double crunch exercises.

## **FEATURES**

- 3 benches in 1
- Independently or together work the upper and lower
- Training range 12 52 lbs top & 13 53 lbs bottom
- Overhead handles for increased intensity
- Patented Design