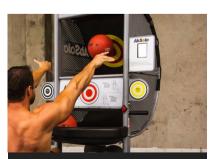

## ABOUT THE AB SOLO®

The AbSolo® is a fun and effective abdominal exercise machine that keeps users excited about working their Abs. With a patented ball return design, the AbSolo® features a sleek design and quiet performance to train your abs in a whole new way.

## Dimensions:

L 84" x W 41" x H 70" (213 cm x 104 cm x 178 cm) Unit Weight: 275 lb (125 kg)

Patented ball return keeps users engaged and exited about working their core. (Training balls included)

The AbSolo® also features 3 "touch targets" for more training variety.