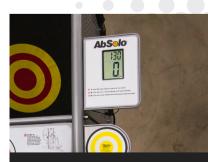

## **FEATURES**

- Suspended throw target
- Digital counter
- Air filled lumber support
- Unique & engaging design
- 2-6lb and 2-8lb medicine ball included

Digital counter tracks your performance by counting reps and provides a timer for a variety of workouts.