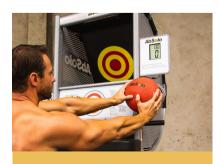

## ABOUT THE AB SOLO®

The AbSolo® is a fun and effective abdominal exercise machine that keeps users excited about working their Abs. With a patented ball return design, the AbSolo® features a sleek design and quiet performance to train your abs in a whole new way.

## Dimensions:

L 84" x W 41" x H 70" (213 cm x 104 cm x 178 cm) Unit Weight: 275 lb (125 kg)

Patented ball return keeps users engaged and exited about working their core. (Training balls included)

The AbSolo® also features 3 "touch targets" for more training variety.