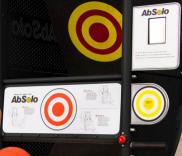

## Dimensions:

L 84" x W 41" x H 70" (213 cm x 104 cm x 178 cm) Unit Weight: 275 lb (125 kg)

Patented ball return keeps users engaged and exited about working their core. (Training balls included)

The AbSolo® also features 3 "touch targets" for more training variety.

## **FEATURES**

- Suspended throw target
- Digital counter
- Air filled lumber support
- Unique & engaging design
- 2-6lb and 2-8lb medicine ball included

Digital counter tracks your performance by counting reps and provides a timer for a variety of workouts.