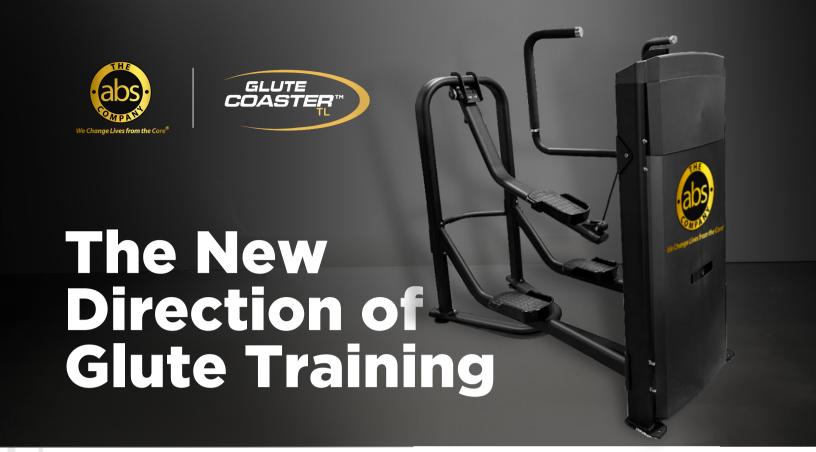

# **ABOUT THE GLUTE COASTER TL™**

The ALL NEW patent pending Glute Coaster TL is the redesign of the super popular Glute Coaster found in facilities worldwide. The smaller footprint and whisper-quiet trackless design is exactly what you've been asking for! The down and back motion of the Glute Coaster TL remains the most effective way to train the glutes in a safe and functional way. The 170 lb weight stack provides a progressive workout for users of all abilities.