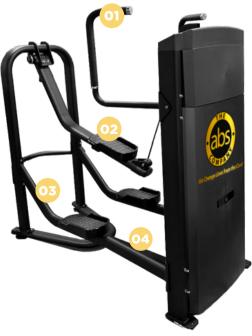

# **Ergonomic Handles**

01 Elongated handles allow for user comfort and multiple grip positions for users of all heights.

## **Patented Trackless Design**

02 The down and back motion provides perfect form with every rep

# **Comfortable foot rests**

**03** Large comfortable foot rests provide complete support for the working and resting foot.

### **Selectorized Weight Stack**

**04** 200 lb (90kg) weight stack provides a progressive workout from beginner to advanced.