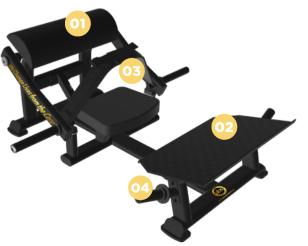

# **Ergonomic Back pad**

01 Ergonomic Back pad for full comfortable support on every rep.

### **Elevated Foot Plate**

**02** Elevated foot plate supports the lower body and provides a full range of motion.

www.TheAbsCompany.com

### Hip Belt

03 Wide Comfortable Hip Belt eliminates stress on the hips.