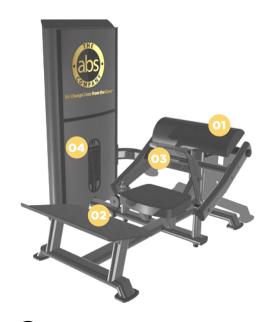

#### **Ergonomic Back pad**

**01** Ergonomic Back pad for full comfortable support on every rep.

# **Elevated Foot Plate**

**02** Elevated foot plate supports the lower body and provides a full range of motion.

#### **Hip Belt**

03 Wide Comfortable Hip Belt eliminates stress on the hips.

# **Weight Stack**

04 200 lb weight stack eliminates the need for plates and allows users of all abilities to effectively train their glutes.