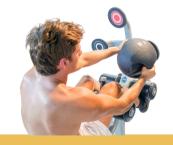

### **ABOUT THE TARGET ABS™**

TargetAbs<sup>™</sup> is an abdominal training bench that incorporates the Touch Target Technology popularized by the AbSolo®.The adjustment free design allows any user to simply get on and train their abs! Touch the colored targets for oblique training and added variety. Reverse crunch handle allows users to perform a variety of exercises targeting the lower abs.

Allows for users to perform a perfect reverse crunch movement with ease.