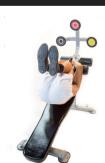

#### **Dimensions**:

L 69" x W 32" x H 43" (175 cm x 81 cm x 109 cm) Unit Weight: 85 lb (39 kg)

The TargetAbs™ features 3 "touch targets" for more training variety.

Increase the intensity of the workout by incorporating Medicine balls in to the routine. (Not included)

# FEATURES Reverse grip handle for lower ab exercises No adjustments needed Easy move casters Touch targets allow for effective oblique training User friendly design