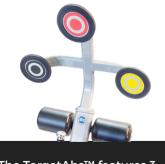

#### **Dimensions**:

L 69" x W 32" x H 43" (175 cm x 81 cm x 109 cm) Unit Weight: 85 lb (39 kg)

The TargetAbs™ features 3 "touch targets" for more training variety.

Increase the intensity of the workout by incorporating Medicine balls in to the routine. (Not included)

# FEATURES Reverse grip handle for lower ab exercises No adjustments needed Easy move casters Touch targets allow for effective oblique training User friendly design