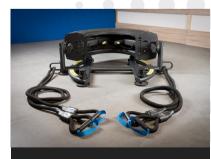

## FEATURES

- Original Patented Design
- Includes our Exclusive Weight System

IREF

- Veight storage post
- EZ move wheels for mobility
- 2 Anchor Points for Battle Ropes or Resistance Bands

**TireFlip 180® Specs & Dimensions**: Starting Weight: 100lb

Exclusive weight system ensures that you achieve a full training range of 100-240lbs.

Anchor points allow for small group training using Battle Ropes or resistance bands.