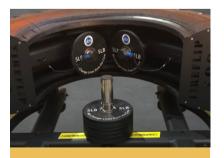

## FEATURES

- Original Patented Design
- Includes our Exclusive Weight System

IREF

- Veight storage post
- EZ move wheels for mobility
- 2 Anchor Points for Battle Ropes or Resistance Bands

**TireFlip 180® Specs & Dimensions**: Starting Weight: 100lb

Includes the 60LB weight system for a training range of 100-160 4'x 5' (1.2m x 1.5m) 253 lb (133kg)

**TireFlip 180® XL Specs & Dimensions**: Starting Weight: 160lb Includes the 80LB weight system for a training range of 160-240 4'x 5' (1.2m x 1.5m) 293 lb (160kg)