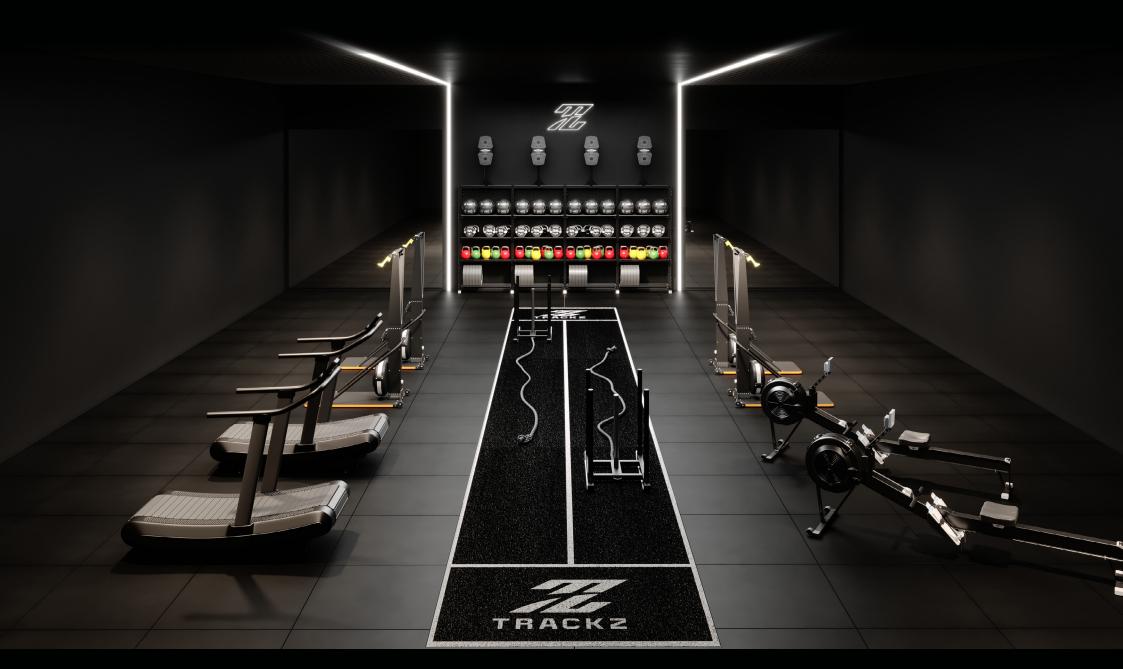

### TRACKZ Race Turf – Modular Sprint & Sled Training Surface

The **TRACKZ Race Turf** is a high-performance, modular turf system developed for the demands of hybrid functional training, including *sled push and pull exercises*, *sprint intervals*, and *multi-lane conditioning drills*.

#### TRACKZ Race Turf Zones - Modular Solutions for Hybrid Functional Training

Our pre-configured TRACKZ Race Turf Zones are built from smart, combinable modules designed specifically for hybrid functional training environments.

#### TRACKZ Modular Kit - 2-LANE SPRINT ZONE

A compact, high-performance training lane ideal for hybrid functional training environments.

2-Lane Turf 2-Lane Turf + White Border 2.000 x 12.500 mm

+ 2m Plain Endzone +White Border + 1.25m Custom Start/Endzone 2.000 x 14.500 mm