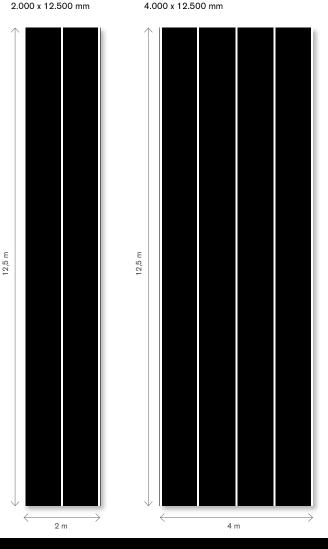

#### 2-LANE TURF SECTION 4-LANE TURF SECTION

#### TRACKZ Modular Kit - 2-LANE SPRINT ZONE

A compact, high-performance training lane ideal for hybrid functional training environments.

2-Lane Turf 2-Lane Turf + White Border 2.000 x 12.500 mm

+ 2m Plain Endzone +White Border + 1.25m Custom Start/Endzone 2.000 x 14.500 mm

2-Lane Turf 2.000 x 15.000 mm 2-Lane Turf +2m Custom Start/Endzone 2.000 x 16.500 mm

900,- EUR

1.000,- EUR

1.550,- EUR

2.200,- EUR

#### TRACKZ Modular Kit - 4-LANE SPRINT ZONE

Designed for higher-capacity use or multi-user race scenarios. Ideal for competitive conditioning formats or dual sled work.

4-Lane Turf + White Border 4.000 x 12.500 mm 4-Lane Turf + 2m Plain Endzone +White Border + 1.25m Custom Start/Endzone 4.000 x 14.500 mm

4-Lane Turf 4.000 x 15.000 mm 4-Lane Turf +2m Custom Start/Endzone 4.000 x 16.500 mm