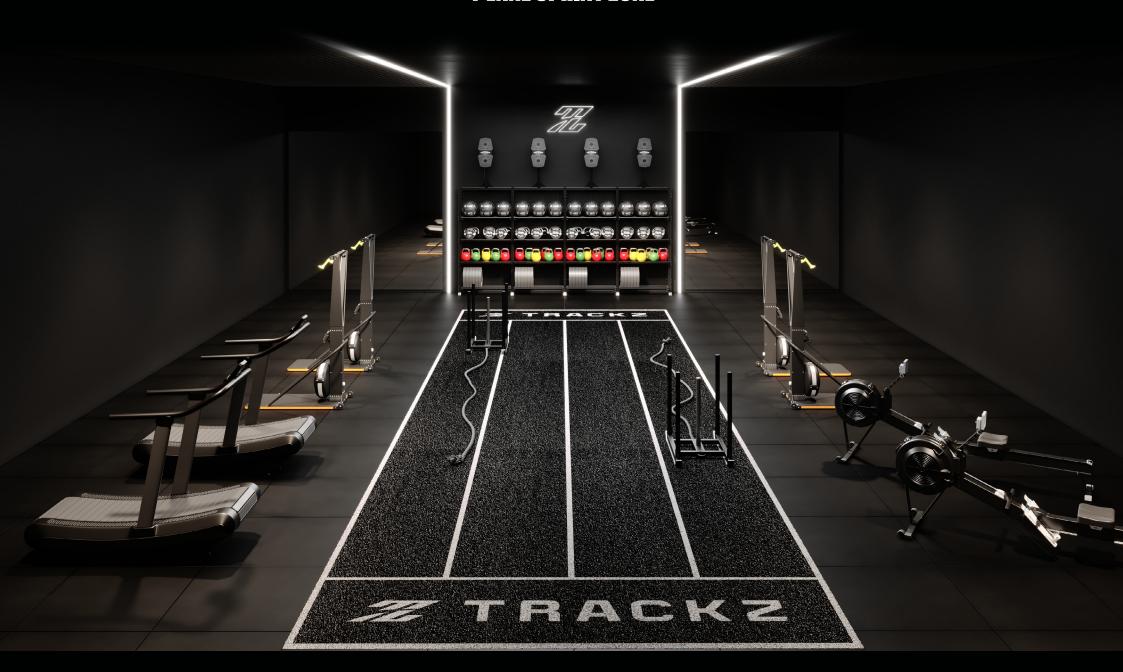

### TRACKZ Race Turf – Modular Sprint & Sled Training Surface

The **TRACKZ Race Turf** is a high-performance, modular turf system developed for the demands of hybrid functional training, including *sled push and pull exercises*, *sprint intervals*, and *multi-lane conditioning drills*.

#### **Customizable Design & Branding Options**

With a palette of **18 available turf colours** and multiple start/end zone options, the TRACKZ system offers both functional versatility and visual impact. Thanks to its modular design, the layout can be adapted or expanded over time to fit evolving training needs.