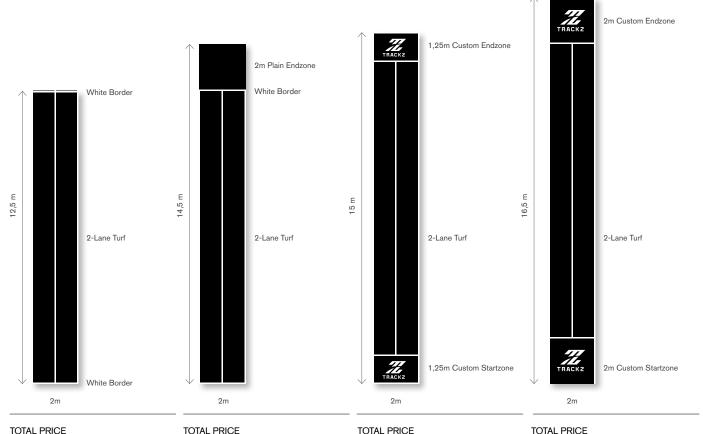

#### TRACKZ Modular Kit - 2-LANE SPRINT ZONE

A compact, high-performance training lane ideal for hybrid functional training environments.

2-Lane Turf 2-Lane Turf + White Border 2.000 x 12.500 mm

+ 2m Plain Endzone +White Border + 1.25m Custom Start/Endzone 2.000 x 14.500 mm

2-Lane Turf 2.000 x 15.000 mm 2-Lane Turf +2m Custom Start/Endzone 2.000 x 16.500 mm

900,- EUR

1.000,- EUR

1.550,- EUR

2.200,- EUR