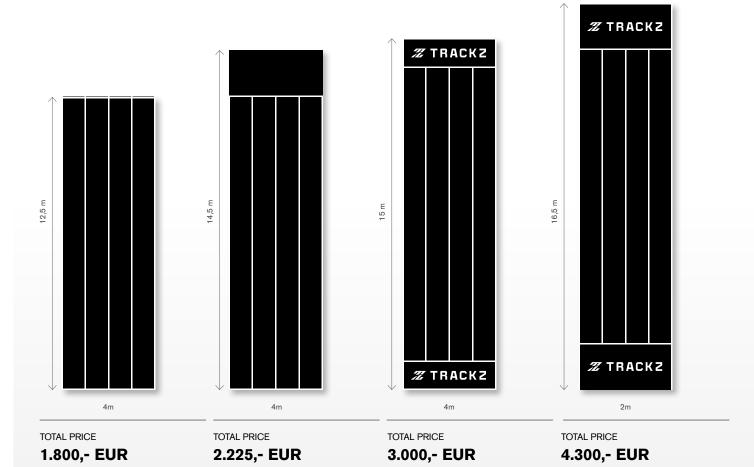

#### TRACKZ Modular Kit - 4-LANE SPRINT ZONE

Designed for higher-capacity use or multi-user race scenarios. Ideal for competitive conditioning formats or dual sled work.

4-Lane Turf + White Border 4.000 x 12.500 mm 4-Lane Turf + 2m Plain Endzone +White Border + 1.25m Custom Start/Endzone 4.000 x 14.500 mm

4-Lane Turf 4.000 x 15.000 mm 4-Lane Turf +2m Custom Start/Endzone 4.000 x 16.500 mm