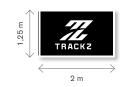

#### **CUSTOM START/END ZONE**

2.000 x 1.250 mm

#### **CUSTOM START/END ZONE**

4.000 x 1.250 mm